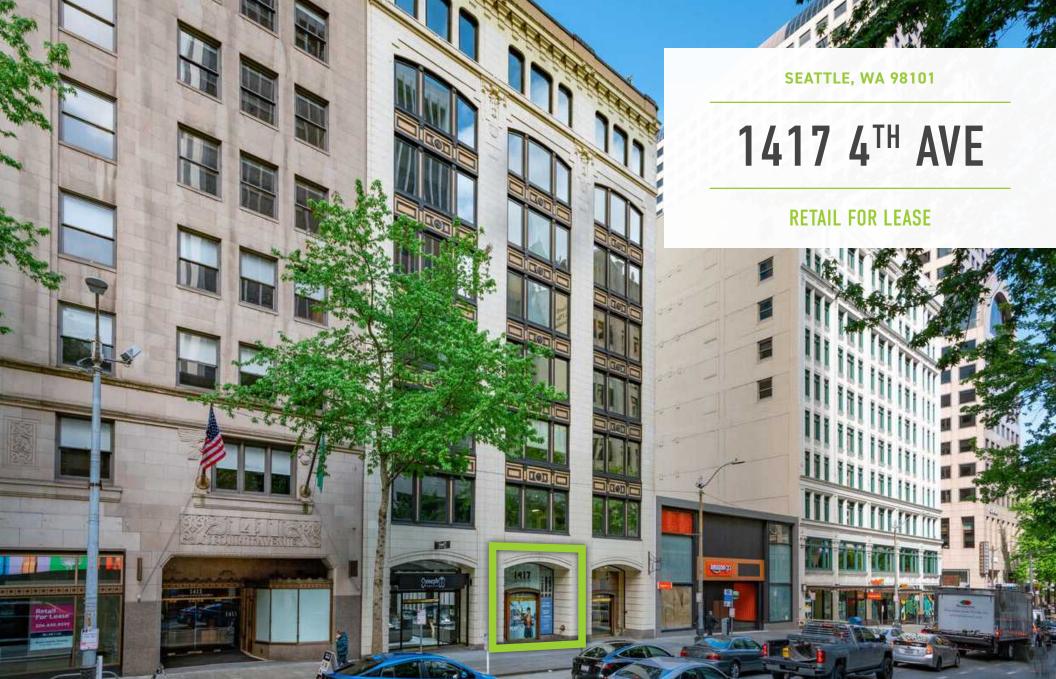

## HIGHLIGHTS

- Rare opportunity to lease retail space in Seattle's Downtown Retail Core, strategically located on Fourth Avenue between Union and Pike Street
- Character 8-story 1920 art deco building features terra cotta façade and 46,859 SF of mixed use office and retail
- The property benefits from a high volume of pedestrian traffic, as well as great retail and restaurant co-tenancy on 4th Avenue
- Neighboring tenants are Joseph Jewelry, Monorail Espresso, Mendocino Farms, Bourbon Steak, Wild Ginger, Gelatiamo, Motif Hotel, Arc'teryx, Uniqlo, and Benaroya Hall
- Steps from Rainier Square, a 1.1M sq ft project comprised of 734,000 sq ft of office space, 189 luxury apartment residences, plus ground floor retail
- 4 blocks from Pike Place Market
- · 3,771 SF
- Ideal for skincare, salon, service office, healthcare, specialty grocer, outerwear, optical
- Rental Rate: \$19/SF plus \$6.00/SF NNN = \$7,856.25 per month
- Well-capitalized Ownership that is flexible and able to make creative deals