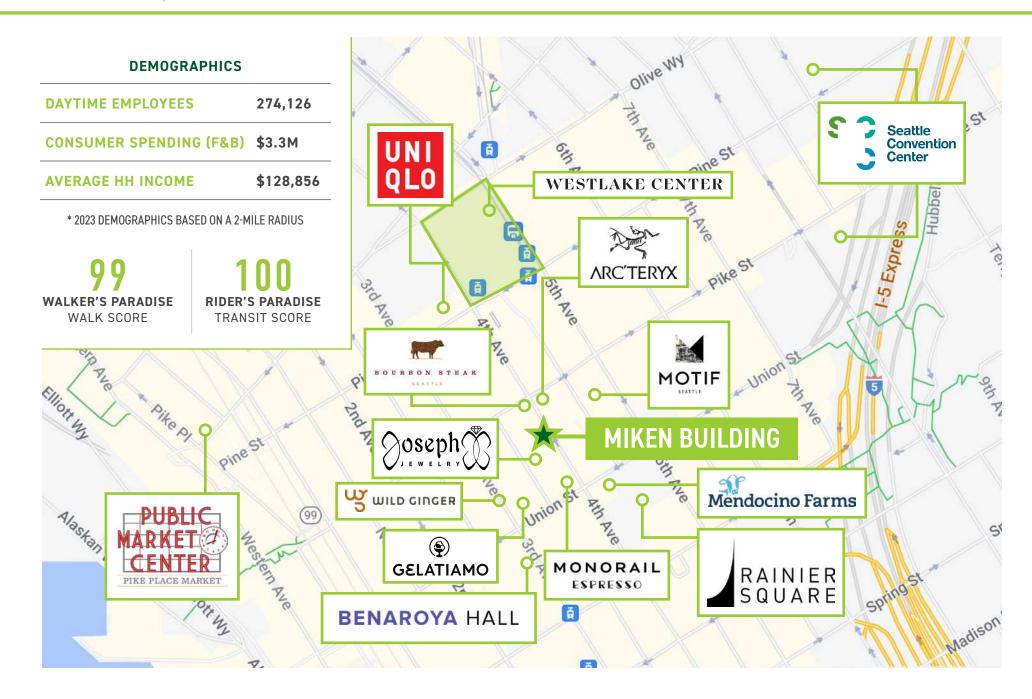

## HIGHLIGHTS

- Rare opportunity to lease retail space in Seattle's Downtown Retail Core, strategically located on Fourth Avenue between Union and Pike Street
- Character 8-story 1920 art deco building features terra cotta façade and 46,859 SF of mixed use office and retail
- The property benefits from a high volume of pedestrian traffic, as well as great retail and restaurant co-tenancy on 4th Avenue
- Neighboring tenants are Joseph Jewelry, Monorail Espresso, Mendocino Farms, Bourbon Steak, Wild Ginger, Gelatiamo, Motif Hotel, Arc'teryx, Uniqlo, and Benaroya Hall
- Steps from Rainier Square, a 1.1M sq ft project comprised of 734,000 sq ft of office space, 189 luxury apartment residences, plus ground floor retail
- 4 blocks from Pike Place Market
- · 3,771 SF
- Ideal for skincare, salon, service office, healthcare, specialty grocer, outerwear, optical
- Rental Rate: \$19/SF plus \$6.00/SF NNN = \$7,856.25 per month
- Well-capitalized Ownership that is flexible and able to make creative deals