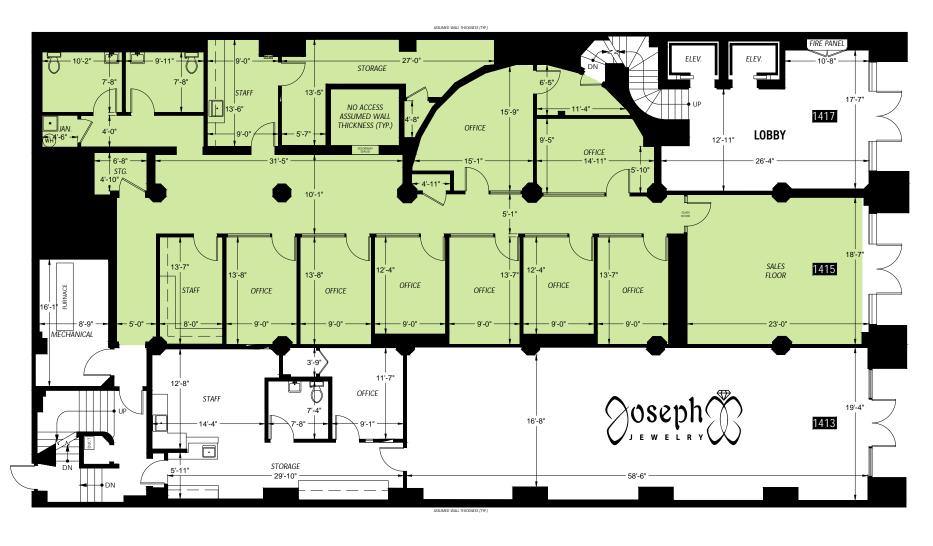

## HIGHLIGHTS

- Rare opportunity to lease retail space in Seattle's Downtown Retail Core, strategically located on Fourth Avenue between Union and Pike Street
- Character 8-story 1920 art deco building features terra cotta façade and 46,859 SF of mixed use office and retail
- The property benefits from a high volume of pedestrian traffic, as well as great retail and restaurant co-tenancy on 4th Avenue
- Neighboring tenants are Joseph Jewelry, Monorail Espresso, Mendocino Farms, Bourbon Steak, Wild Ginger, Gelatiamo, Motif Hotel, Arc'teryx, Uniqlo, and Benaroya Hall
- Steps from Rainier Square, a 1.1M sq ft project comprised of 734,000 sq ft of office space, 189 luxury apartment residences, plus ground floor retail
- 4 blocks from Pike Place Market
- · 3,771 SF
- Ideal for skincare, salon, service office, healthcare, specialty grocer, outerwear, optical
- Rental Rate: \$19/SF plus \$6.00/SF NNN = \$7,856.25 per month
- Well-capitalized Ownership that is flexible and able to make creative deals