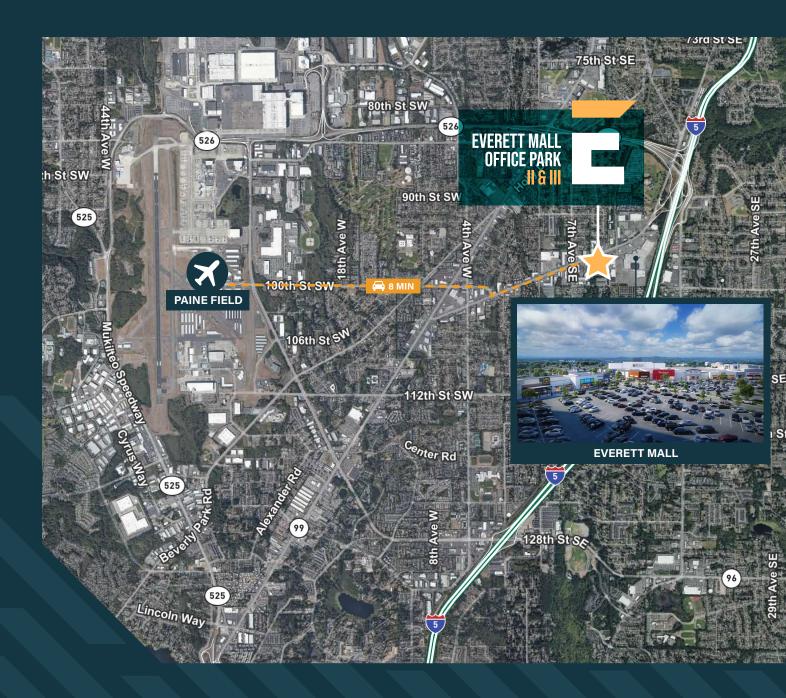

### PROPERTY FEATURES

PRIME LOCATION

WITH EXCELLENT

ACCESS TO I-5

PARKING: 4/1,000 RSF 2.5 MILES FROM Everett's paine Field Airport

ADJACENT TO Everett Mall <u>Currently Under</u> <u>Renovation</u>

LOCAL OWNERSHIP Team and on-site Building Engineer