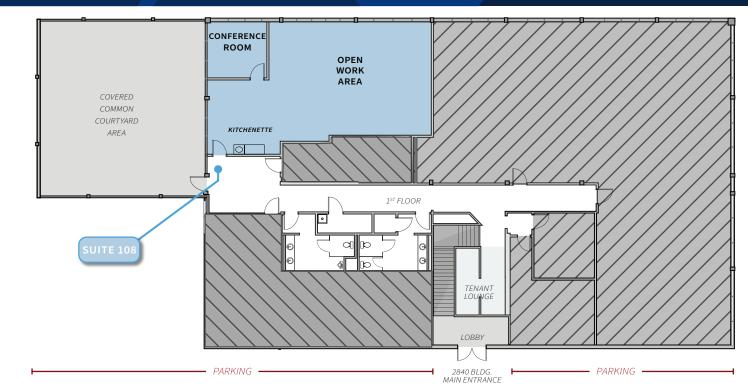

## NORTHUP WEST

| Office Spaces for Lease ———— |           |                                |              |
|------------------------------|-----------|--------------------------------|--------------|
| Suite                        | Size      | Lease Rate                     | Availability |
| <del>100</del>               | 1,057 RSF | \$2,111.00/Month, Full Service | LEASED       |
| 108                          | 1,460 RSF | \$4,562.50/Month, Full Service | Now          |

#### 2840 Building | 1<sup>№</sup> FLOOR 2840 Northup Way | Bellevue, WA 98004