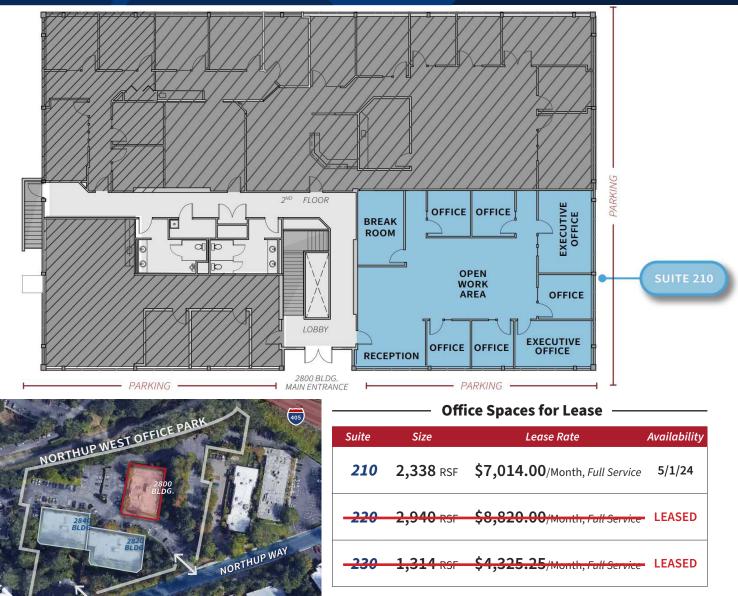

# Suite Size Lease Rate Availability 110 1,692 RSF \$5,287.50/Month, Full Service Now

#### Dan Krekel CCM (425) 586-4655 | dkrekel@leibsohn.com

2800 Building | 2<sup>ND</sup> FLOOR 2800 Northup Way | Bellevue, <u>WA 98004</u>