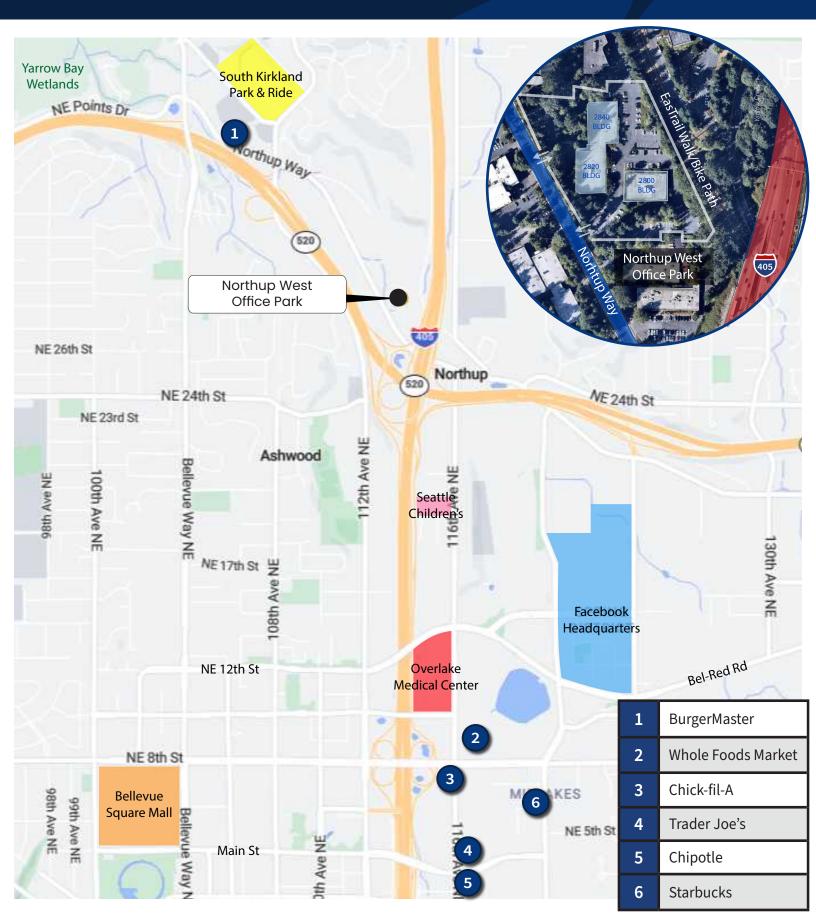

#### Location

VISITOR

- Close to Kirkland, Redmond, & Downtown Bellevue
- Easy Access to I-405, SR-520, & I-90
- Near Microsoft Campus & Facebook HO
- South Kirkland Park & Ride Located Nearby
- Bus Stops Adjacent for Bus Routes 249 & 250

#### Parking

- Abundant Free Parking Available
- Parking Ratio of 4.0/1,000 SF

## **Amenities**

- Near Abundance of Retail & Restaurant LocationsPeaceful Park-Like Setting with Outdoor **Picnic Areas**
- Adjacent to Walking & Cycling

• Tenant Lounges Available for Use Located in Each Building