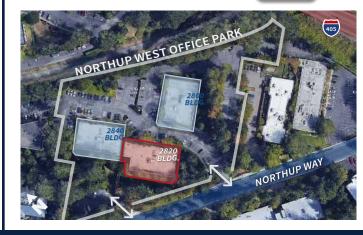

# 2820 BUILDING

#### 2820 Building | 2<sup>ND</sup> FLOOR 2820 Northup Way | Bellevue, WA 98004