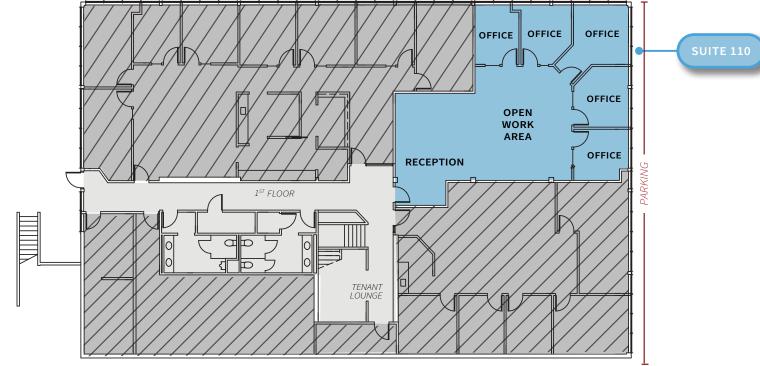

# Suite Size Lease Rate Availability 110 1,692 RSF \$5,287.50/Month, Full Service Now

#### 2800 Building | 1<sup>st</sup> FLOOR 2800 Northup Way | Bellevue, WA 98004