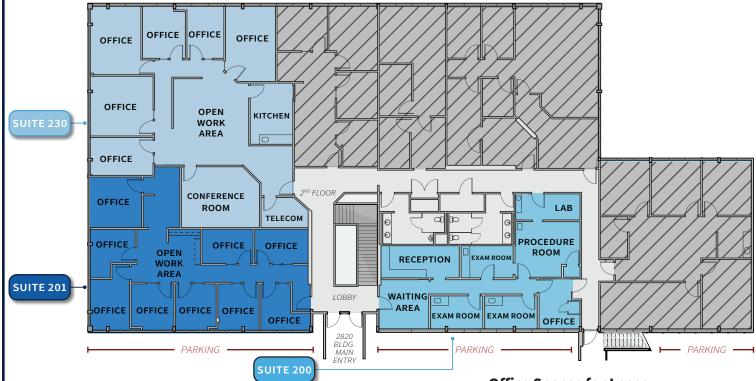

## NORTHUP WEST

**Office Spaces for Lease** 

Lease Rate

Size

Suite

| Suite | Size             | Sublease Rate                  | Availability                 |
|-------|------------------|--------------------------------|------------------------------|
| 201   | 1,788 RSF        | \$4,470.00/Month, Full Service | Now<br>Term thru<br>12/31/28 |
| 230   | <b>2,611</b> RSF | \$6,527.50/Month, Full Service | Now<br>Term thru<br>12/31/28 |

#### 2820 Building | 2<sup>ND</sup> FLOOR 2820 Northup Way | Bellevue, WA 98004