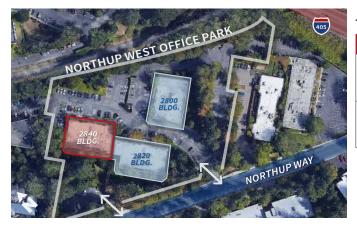

# **NORTHUP WEST** OFFICE PARK

#### 2800, 2820, & 2840 NORTHUP WAY | BELLEVUE, WA 98004

#### Location

VISITOR

- Close to Kirkland, Redmond, & Downtown Bellevue
- Easy Access to I-405, SR-520, & I-90
- Near Microsoft Campus & Facebook HO
- South Kirkland Park & Ride Located Nearby
- Bus Stops Adjacent for Bus Routes 249 & 250