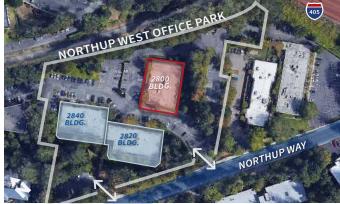

g |           |                 |  |
|---------------|-----------|-----------------|--|
| Suite         | Size      | Rate            |  |
| 200           | 1,315 RSF | \$39.50/RSF, FS |  |

| 2840 Building |           |                 |  |
|---------------|-----------|-----------------|--|
| Suite         | Size      | Rate            |  |
| 108           | 1,460 RSF | \$37.50/RSF, FS |  |

# **Office Spaces** for Sublease

(w/Sublease Term thru 12/31/28)

| 2820 Building |           |                 |  |
|---------------|-----------|-----------------|--|
| Suite         | Size      | Rate            |  |
| 201           | 1,788 RSF | \$30.00/RSF, FS |  |
| 230           | 2,611 RSF | \$30.00/RSF, FS |  |

# **NORTHUP WEST** OFFICE PARK





# 2800 BUILDING

## NORTHUP WEST



PARKING



# Suite Size Lease Rate Availability 110 1,692 RSF \$5,287.50/Month, Full Service Now

#### 2800 Building | 1<sup>st</sup> FLOOR 2800 Northup Way | Bellevue, WA 98004

# Leibsohn & Company

#### Dan Krekel CCM (425) 586-4655 | dkrekel@leibsohn.com





2800 Building | 2<sup>ND</sup> FLOOR 2800 Northup Way | Bellevue, <u>WA 98004</u>

# Leibsohn & Company

Dan Krekel CCIM (425) 586-4655 | dkrekel@leibsohn.com



# 2820 BUILDING

## NORTHUP WEST



**Office Spaces for Lease** 

Lease Rate





Size

Suite

| Suite | Size             | Sublease Rate                  | Availability                 |
|-------|------------------|--------------------------------|------------------------------|
| 201   | 1,788 RSF        | \$4,470.00/Month, Full Service | Now<br>Term thru<br>12/31/28 |
| 230   |