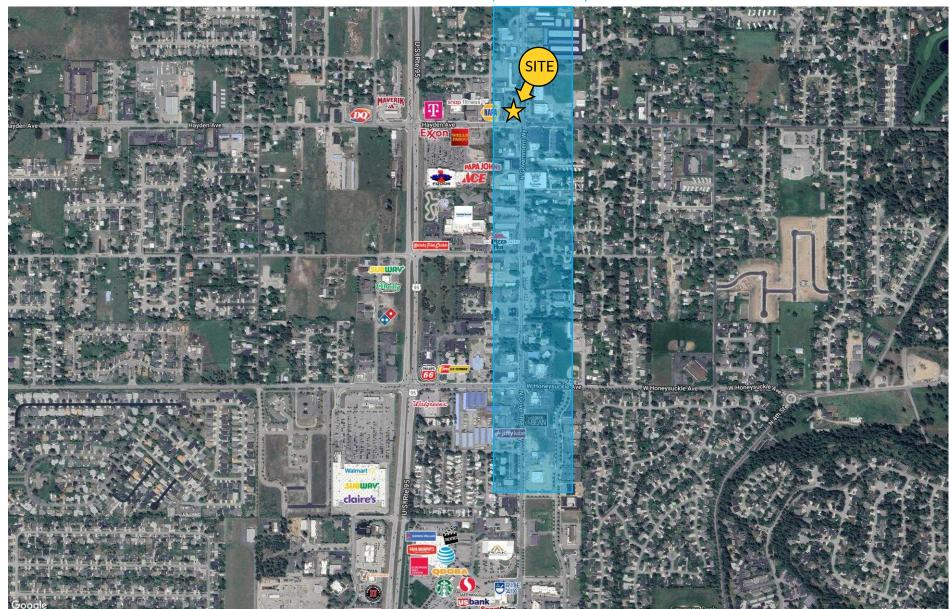

planned
- Access from Hayden Avenue & Government Way
- Monument signage available



N GOVERNMENT WAY

## AVAILABLE SPACE

9627 N Government Way – Hayden, ID

| LEASE RATE:                   | SUITE 1 | ±1,454 SF | \$28.00 PSF + NNN |
|-------------------------------|---------|-----------|-------------------|
| \$24.00 and \$28.00 PSF + NNN | SUITE 2 | ±1,710 SF | \$28.00 PSF + NNN |
| ESTIMATED NNN:                | SUITE 3 | ±1,687 SF | \$24.00 PSF + NNN |
| \$6.00 PSF                    | SUITE 4 | ±1,683 SF | \$24.00 PSF + NNN |
| SUITE SIZE:                   | SUITE 5 | ±1,745 SF | \$24.00 PSF + NNN |
| ±1,454 SF - 10,382 SF         | SUITE 6 | ±1,663 SF | \$24.00 PSF + NNN |



# SURROUNDING AREA

Approximate outline of Hayden CBD Overlay

#### 9627 N GOVERNMENT WAY HAYDEN, IDAHO



# **RETAIL SPACE** FOR LEASE

RETAIL SPACE FOR LEASE 9627 N Government Way – Hayden, ID

MARY KIENBAUM 208.770.2589 mary.kienbaum@kiemlehagood.com

#### **CHAD BURD, SIOR** 208.770.2597 chad.burd@kiemlehagood.com

SIGNAGE

KIEMLEHAGOOD CREATING REAL ESTATE SOLUTIONS

SIGNAGE

No warranty or representation, expressed or implied, is made by Kiemle Hagood, its agents or its employees as to the accuracy of the information contained herein. All information furnished is from sources deemed reliable and submitted subject to errors, omissions, change of terms and conditions, prior sale, lease or financing, or withdrawal without notice. No one should rely solely on the above information, but instead should conduct their own investigation to independently satisfy themselves.

#### Kiemle Hagood re