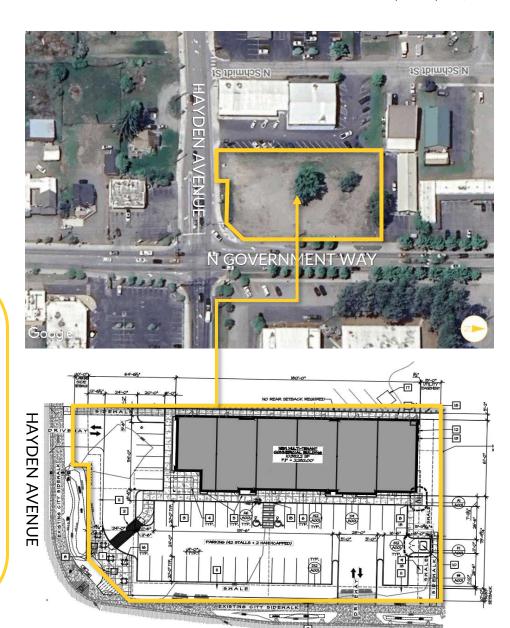

### IDEAL USES:

Clothing Retailer, Coffee Shop, Hair/Nail Salon, Chiropractor/Physical Therapy, Office

- Located on the Northwest Corner of Hayden Avenue & Government Way
- Highly visible retail corner located in fast growing Hayden, ID
- 44 Parking spaces planned
- Access from Hayden Avenue & Government Way
- Monument signage available

N GOVERNMENT WAY

#### 9627 N GOVERNMENT WAY HAYDEN, IDAHO