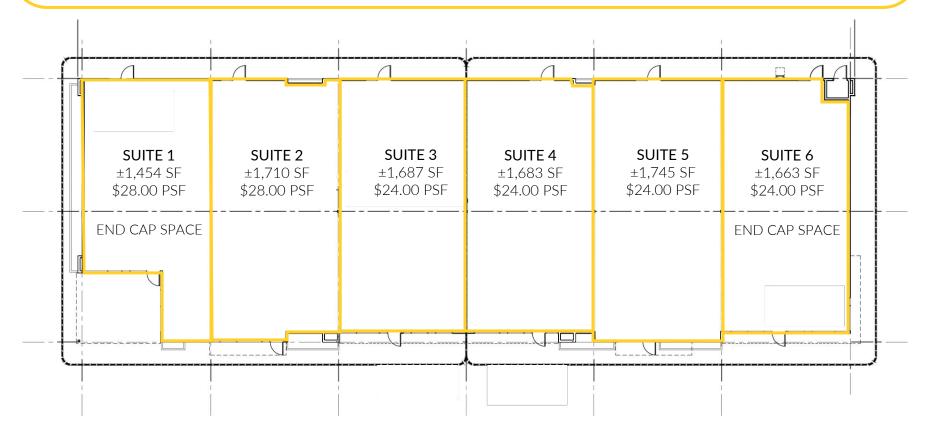

## AVAILABLE SPACE

9627 N Government Way – Hayden, ID

| LEASE RATE:                   | SUITE 1 | ±1,454 SF | \$28.00 PSF + NNN |
|-------------------------------|---------|-----------|-------------------|
| \$24.00 and \$28.00 PSF + NNN | SUITE 2 | ±1,710 SF | \$28.00 PSF + NNN |
| ESTIMATED NNN:                | SUITE 3 | ±1,687 SF | \$24.00 PSF + NNN |
| \$6.00 PSF                    | SUITE 4 | ±1,683 SF | \$24.00 PSF + NNN |
| SUITE SIZE:                   | SUITE 5 | ±1,745 SF | \$24.00 PSF + NNN |
| ±1,454 SF - 10,382 SF         | SUITE 6 | ±1,663 SF | \$24.00 PSF + NNN |