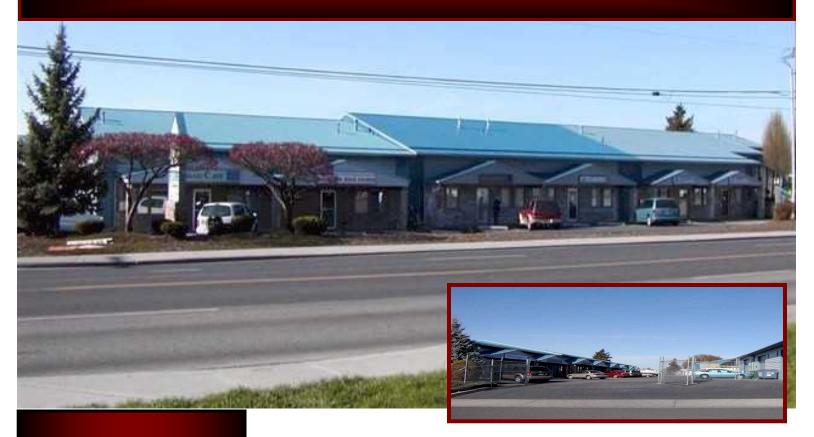

## 2324 E Euclid

- Located Between Market & Crestline on Euclid
- 71,000 SF of Land & 27,928 SF of Building
- Each Bay has 1 12 x 12 ft Wide Roll~Up Door
- Paved Parking and Fenced
- All Rent is Based per Month plus Utilities No NNN
- Additional Mezzanine Storage Above Office Space

#### **Available Bay**

<u>UNIT</u> <u>TOTAL</u>(SF) <u>OFFICE</u>(SF) <u>WHSE</u>(SF) <u>RENT</u>

**#101** 1,800 450 1,350 \$1,700.00

\* 400 SF Mezzanine Storage