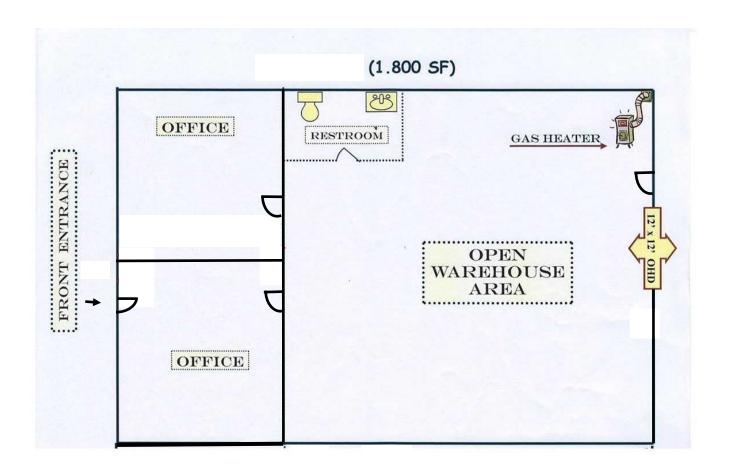

#### **Available Bay**

<u>UNIT</u> <u>TOTAL</u>(SF) <u>OFFICE</u>(SF) <u>WHSE</u>(SF) <u>RENT</u>

**#101** 1,800 450 1,350 \$1,700.00

\* 400 SF Mezzanine Storage

### **Suite #101**