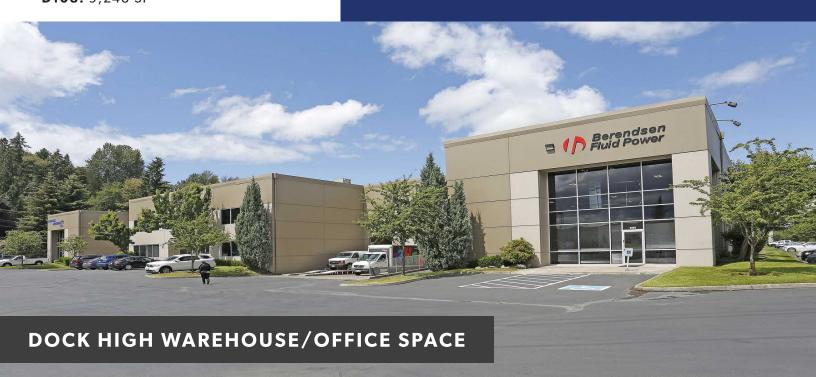

## **WEST PARK CORPORATE CAMPUS**

3320 W VALLEY HWY N | AUBURN, WA

## **HIGHLIGHTS**

D102: 9,370 SF

• D108: 9,248 SF

- Dock high and grade level doors
- 3-phase power
- 30' clear height
- Excellent office layout
- Sprinklered
- Excellent highway 167 frontage
- Class A image
- Excellent access and proximity to I-5, SR-18 and Hwy-167
- Built in 2000
- Contact brokers for rates