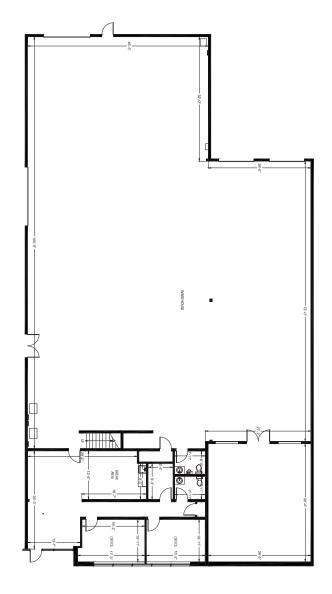

#### **FEATURES**

- Includes 2,568 SF office
- 1 dock high door, 2 oversized grade level doors
- 3-phase power
- 30' clear height
- Excellent office layout
- Sprinklered
- Excellent highway 167 frontage
- Class A image
- Excellent access and proximity to I-5, SR-18 and Hwy-167
- Built in 2000
- Available Now
- Contact brokers for rates

#### **FEATURES**

- Includes 1,414 SF office and 1,515 SF bonus storage mezz.
- 2 dock high doors, 1 grade level door
- 3-phase power
- 30' clear height
- Excellent office layout
- Sprinklered
- Excellent highway 167 frontage
- Class A image
- Excellent access and proximity to I-5, SR-18 and Hwy-167
- Built in 2000
- Available 11/1/2024
- Contact brokers for rates