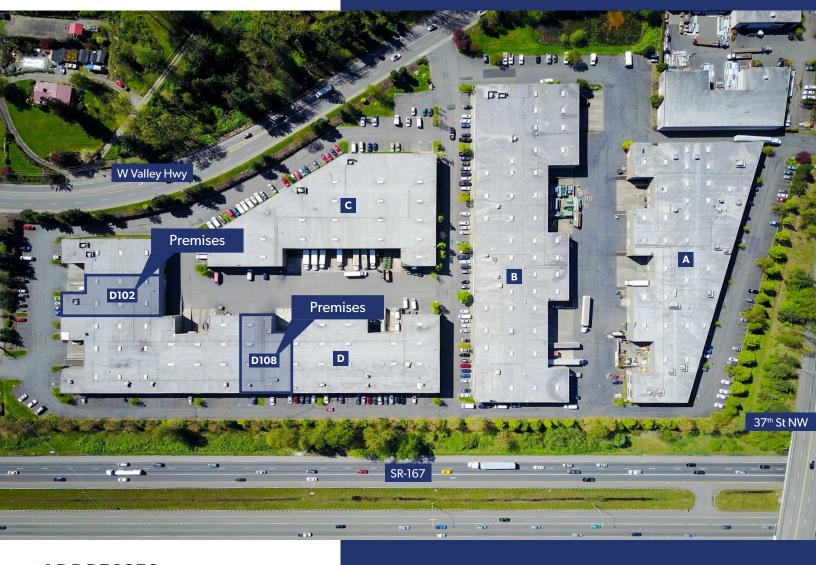

**D102:** 9,370 SF **D108:** 9,248 SF

# **ADDRESSES**

• Building **A**: 1220 37th St NW

• Building B: 3500 W Valley Hwy N

• Building C: 3402 W Valley Hwy N

• Building D: 3320 W Valley Hwy N