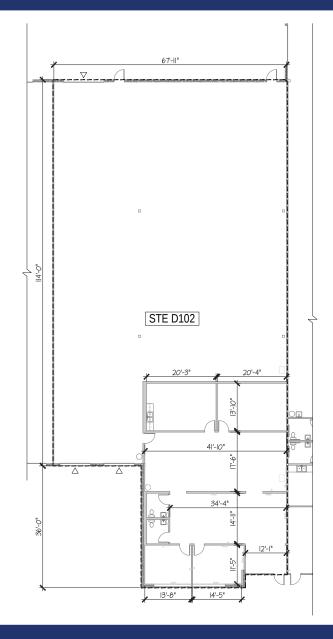

#### **EXCLUSIVELY OFFERED BY:**

Arne Svendsen (206) 947-2885 asvendsen@andoverco.com

Brian Bruininks, CCIM (206) 336-5324 bbruininks@andoverco.com

West Park Corporate Campus is owned and operated by:

**D102:** 9,370 SF

#### **FEATURES**

- Includes 2,568 SF office
- 1 dock high door, 2 oversized grade level doors
- 3-phase power
- 30' clear height
- Excellent office layout
- Sprinklered
- Excellent highway 167 frontage
- Class A image
- Excellent access and proximity to I-5, SR-18 and Hwy-167
- Built in 2000
- Available Now
- Contact brokers for rates