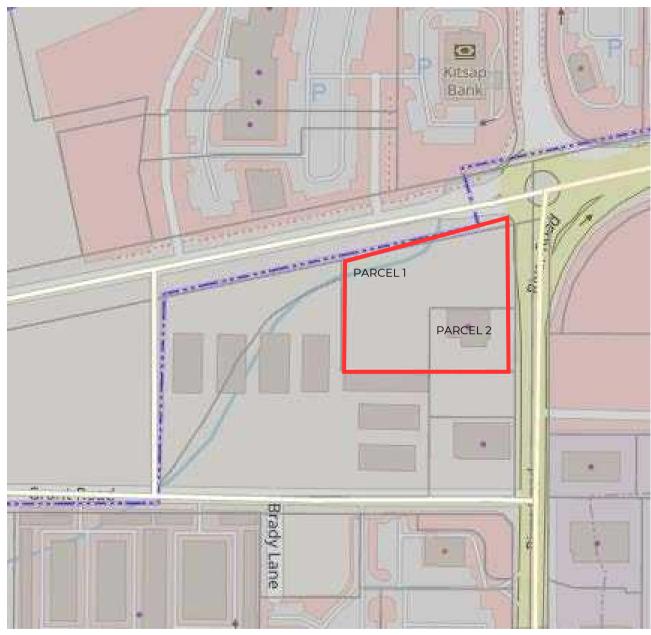

### LOT PLAN

#### PARCEL 1

APN: 0430243101150000

ZONING: SBC

LOT SIZE: 1.23A/53,579 SF

#### PARCEL 2

APN: 0430243101750000

ZONING: SBC

LOT SIZE: 0.38A/16,553 SF

BUILDING SIZE: 3,540 SF

YEAR BUILT: 1973