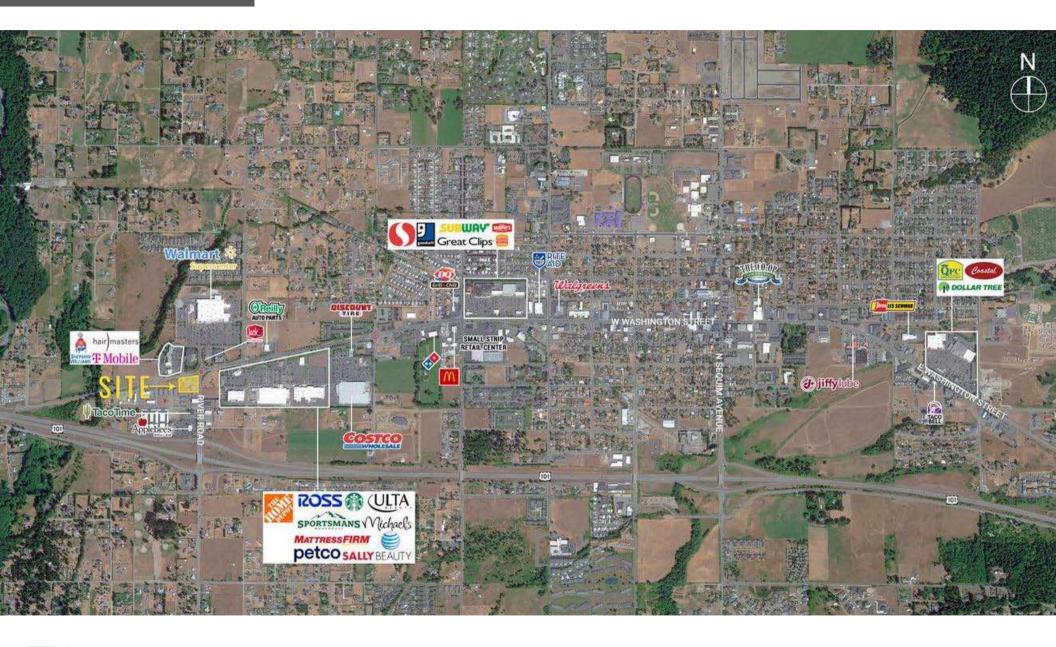

Costco, Home Depot,

Safeway, Walmart, Ross Dress for Less.

Rite Aid...

|                        | 1 MILE   | 3 MILES  | 5 MILES  |
|------------------------|----------|----------|----------|
| MEDIAN<br>INCOME:      | \$55,875 | \$74,125 | \$78,204 |
| TOTAL<br>POPULATION:   | 3,328    | 18,973   | 29,129   |
| DAYTIME<br>POPULATION: | 3,391    | 16,719   | 24,214   |

## AERIAL