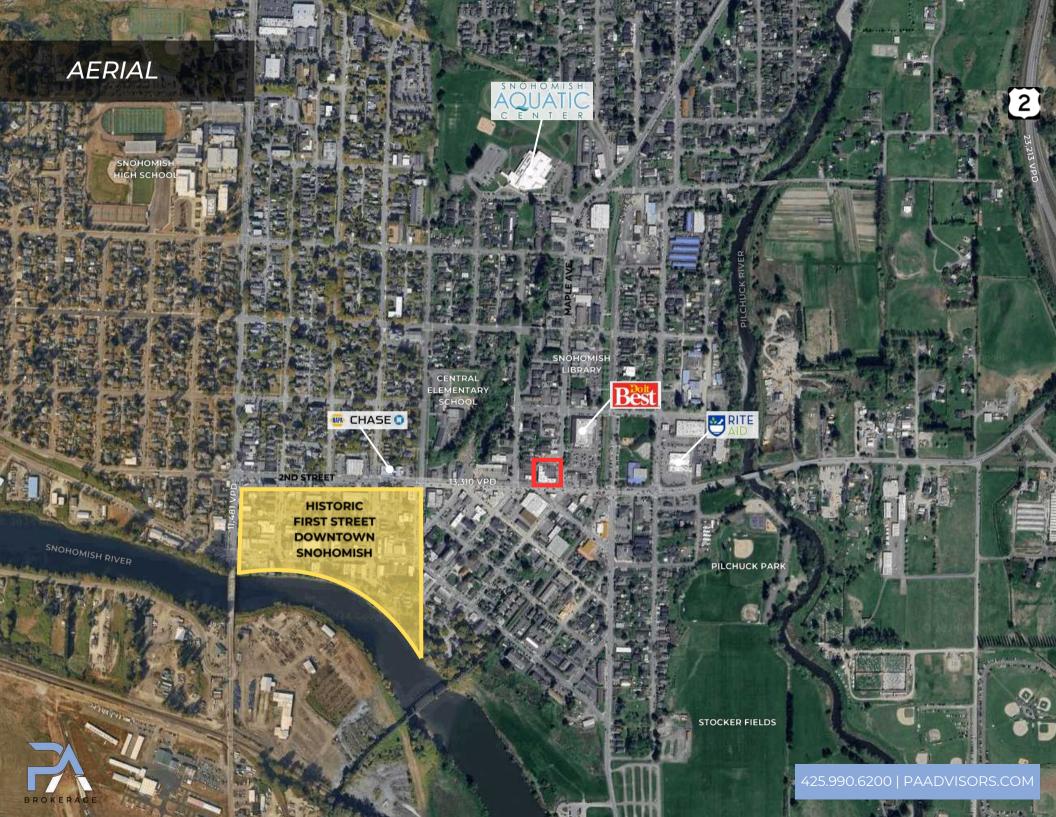

## RENTABLE SF 971 SF

\$25/SF + \$7.13/SF NNN

**ADDRESS:** 602 2nd St Suite B

Snohomish, WA 98290

SPACE AVAILABLE: Suite B (971 SF)

TYPE: Office or Retail

**DESCRIPTION:** Prime downtown Snohomish location that is

turnkey for an office or retail use. New floors and paint throughout the space. Prime frontage with windows and signage on busy 2nd Ave in Snohomish. Space includes a

shared dedicated parking lot for the center. Next door to Sherwin Williams, Edward

Jones, and across from McDaniel's Hardware.

|                        | 1 MILE   | 3 MILES   | 5 MILES   |
|------------------------|----------|-----------|-----------|
| MEDIAN<br>INCOME:      | \$88,008 | \$108,225 | \$134,393 |
| TOTAL<br>POPULATION:   | 6,362    | 17,309    | 79,631    |
| DAYTIME<br>POPULATION: | 5,472    | 11,765    | 33,221    |