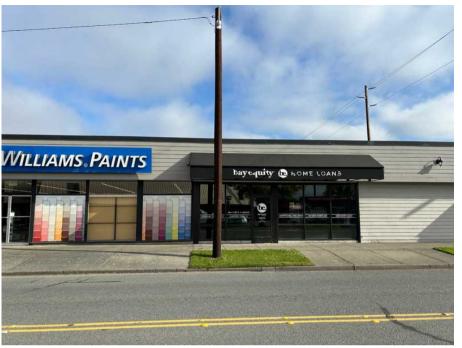

e B

Snohomish, WA 98290

SPACE AVAILABLE: Suite B (971 SF)

TYPE: Office or Retail

**DESCRIPTION:** Prime downtown Snohomish location that is

turnkey for an office or retail use. New floors and paint throughout the space. Prime frontage with windows and signage on busy 2nd Ave in Snohomish. Space includes a

shared dedicated parking lot for the center. Next door to Sherwin Williams, Edward

Jones, and across from McDaniel's Hardware.

|                        | 1 MILE   | 3 MILES   | 5 MILES   |
|------------------------|----------|-----------|-----------|
| MEDIAN<br>INCOME:      | \$88,008 | \$108,225 | \$134,393 |
| TOTAL<br>POPULATION:   | 6,362    | 17,309    | 79,631    |
| DAYTIME<br>POPULATION: | 5,472    | 11,765    | 33,221    |

425.990.6200 | PAADVISORS.COM

## SITE PHOTOS