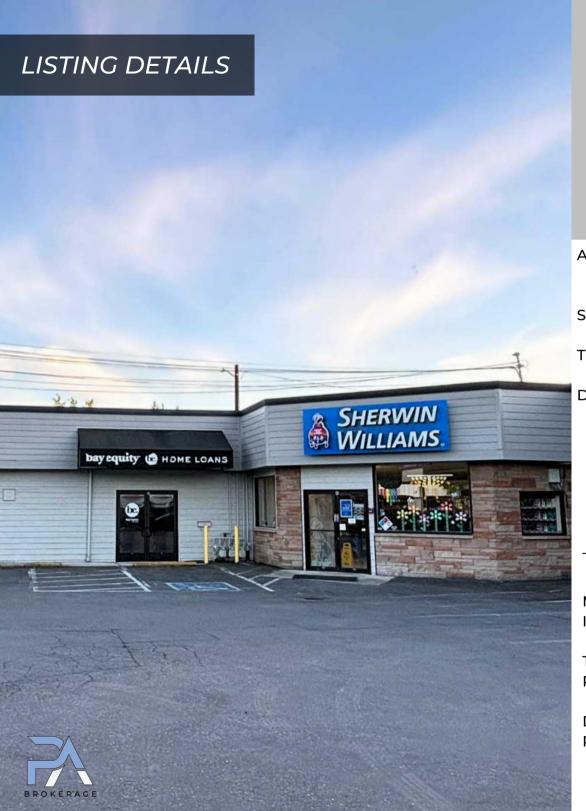

## RENTABLE SF 971 SF

\$25/SF + \$7.13/SF NNN

**ADDRESS:** 602 2nd St Suite B

Snohomish, WA 98290

SPACE AVAILABLE: Suite B (971 SF)

TYPE: Office or Retail

**DESCRIPTION:** Prime downtown Snohomish location that is

turnkey for an office or retail use. New floors and paint throughout the space. Prime frontage with windows and signage on busy 2nd Ave in Snohomish. Space includes a

shared dedicated parking lot for the center. Next door to Sherwin Williams, Edward

Jones, and across from McDaniel's Hardware.

|                        | 1 MILE   | 3 MILES   | 5 MILES   |
|------------------------|----------|-----------|-----------|
| MEDIAN<br>INCOME:      | \$88,008 | \$108,225 | \$134,393 |
| TOTAL<br>POPULATION:   | 6,362    | 17,309    | 79,631    |
| DAYTIME<br>POPULATION: | 5,472