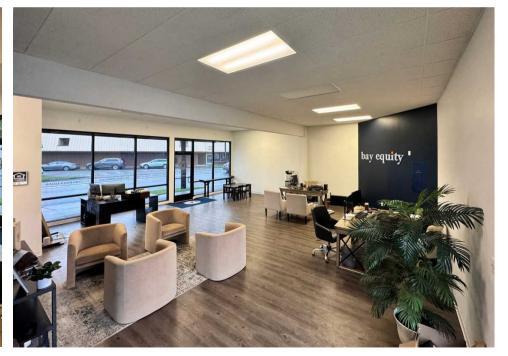

## RENTABLE SF 971 SF

\$25/SF + \$7.13/SF NNN

**ADDRESS:** 602 2nd St Suite B

Snohomish, WA 98290

SPACE AVAILABLE: Suite B (971 SF)

TYPE: Office or Retail

**DESCRIPTION:** Prime downtown Snohomish location that is

turnkey for an office or retail use. New floors and paint throughout the space. Prime frontage with windows and signage on busy 2nd Ave in Snohomish. Space includes a

shared dedicated parking lot for the center. Next door to Sherwin Williams, Edward

## SITE PHOTOS