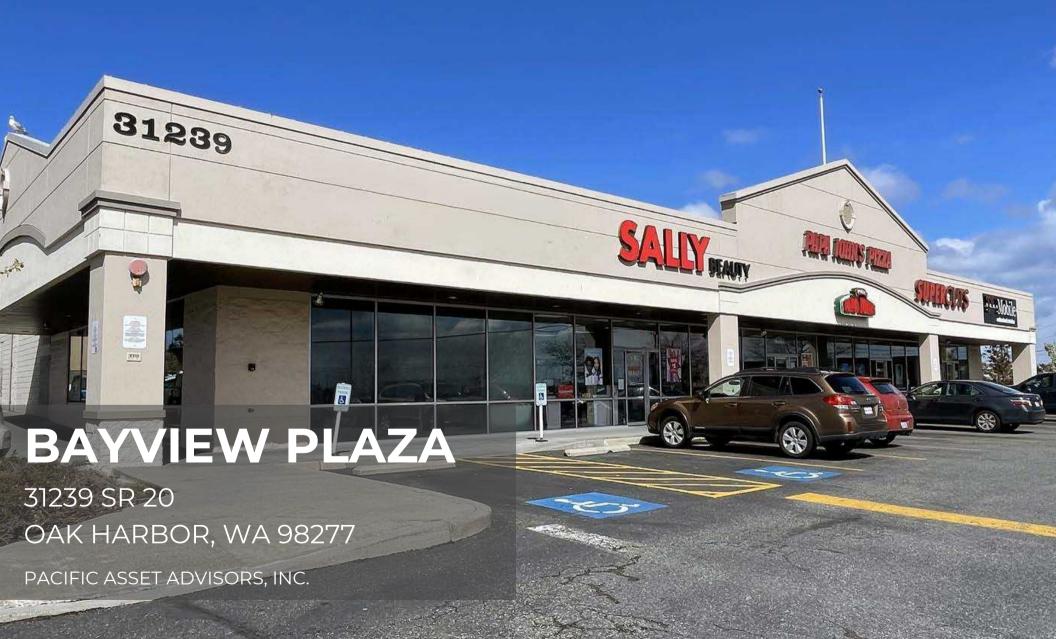

1,300 SF

CALL FOR RATE

ADDRESS:

31239 SR 20

Oak Harbor, WA 98277

**SPACE AVAILABLE: 105** 

**SURROUNDING** 

AREA: