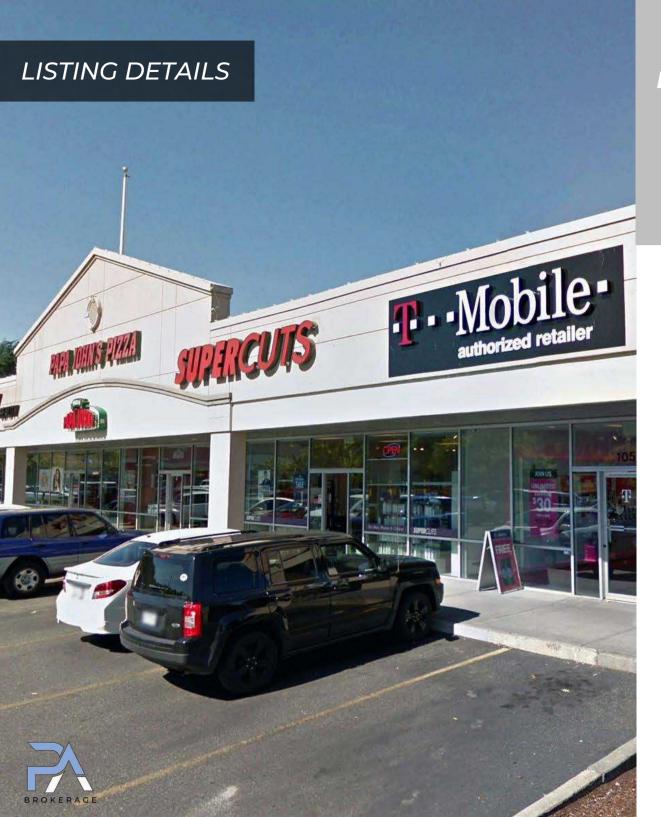

1,300 SF

CALL FOR RATE

ADDRESS:

31239 SR 20

Oak Harbor, WA 98277

**SPACE AVAILABLE: 105** 

**SURROUNDING** 

AREA:

Grocery Outlet, Safeway,

Walmart, Petco, Haggen,

T-Mobile...

|                        | 1 MILE   | 3 MILES  | 5 MILES  |
|------------------------|----------|----------|----------|
| MEDIAN<br>INCOME:      | \$72,250 | \$72,944 | \$75,750 |
| TOTAL<br>POPULATION:   | 8,306    | 27,989   | 38,100   |
| DAYTIME<br>POPULATION: | 6,391    | 15,842   | 22,741   |