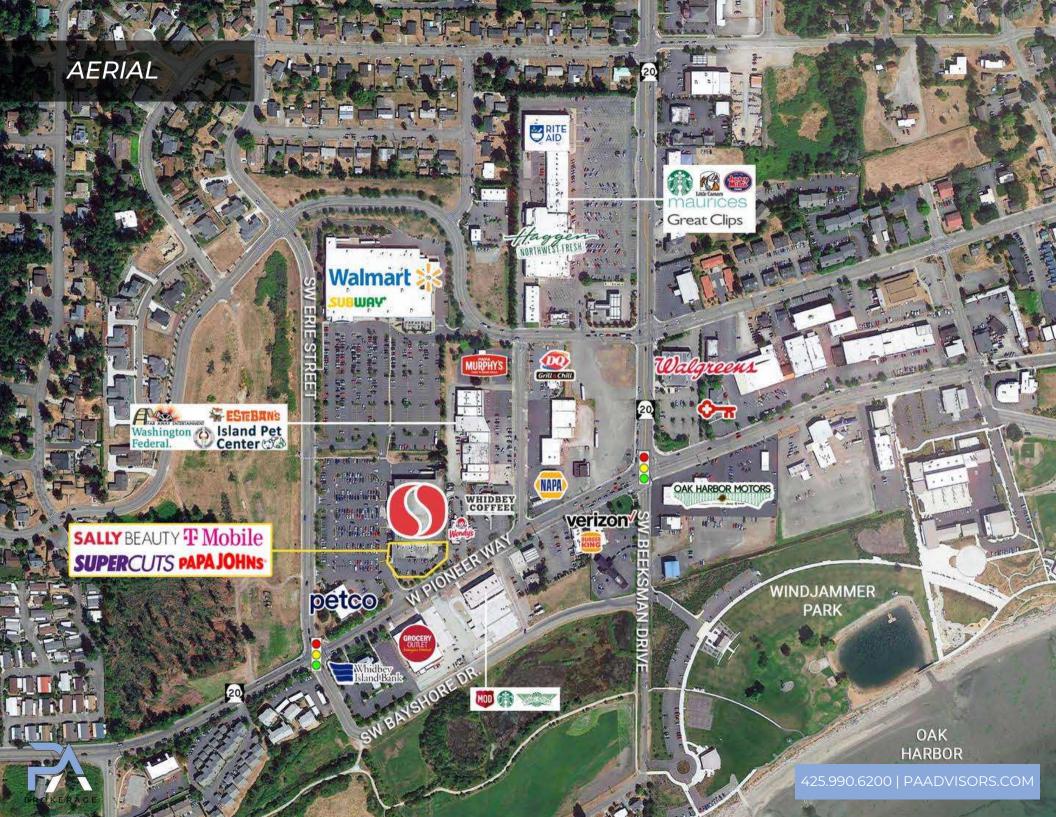

1,300 SF

CALL FOR RATE

ADDRESS:

31239 SR 20

Oak Harbor, WA 98277

**SPACE AVAILABLE: 105** 

**SURROUNDING** 

AREA:

Grocery Outlet, Safeway,

Walmart, Petco, Haggen,

T-Mobile...

|                        | 1 MILE   | 3 MILES  | 5 MILES  |
|------------------------|----------|----------|----------|
| MEDIAN<br>INCOME:      | \$72,250 | \$72,944 | \$75,750 |
| TOTAL<br>POPULATION:   | 8,306    | 27,989   | 38,100   |
| DAYTIME<br>POPULATION: | 6,391    | 15,842   | 22,741   |