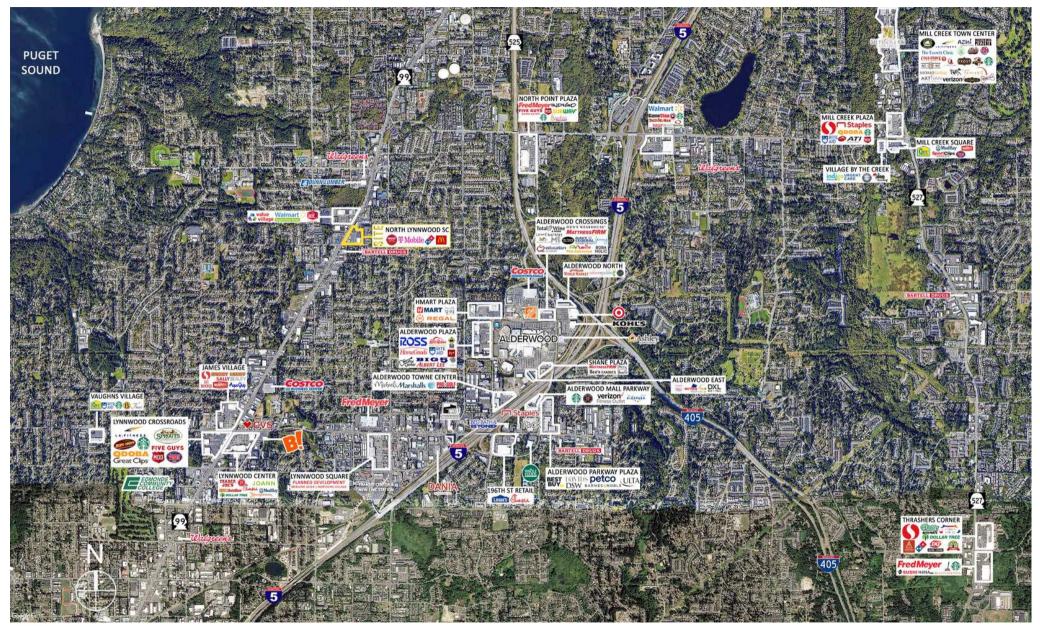

|
|------------------------|------------------|-----------------------------------------|-----------|
| SPACE AVAILAB          | L <b>E:</b> 8,63 | 0 SF                                    |           |
| SURROUNDING<br>AREA:   | Mar              | mart Neighk<br>ket, Chase B<br>)onald's |           |
|                        | 1 MILE           | 3 MILES                                 | 5 MILES   |
| MEDIAN<br>INCOME:      | \$95,523         | \$109,132                               | \$114,977 |
| TOTAL<br>POPULATION:   | 21,461           | 137,451                                 | 317,658   |
| DAYTIME<br>POPULATION: | 11,751           | 77,657                                  | 172,044   |

425.990.6200 | PAADVISORS.COM

SITE PLAN





425.990.6200 | PAADVISORS.COM

#### AERIAL





#### CONTACT

#### ADAM GREENBERG SENIOR VICE PRESIDENT PARTNER 425.503.1339 ADAM@PAADVISORS.COM

In the second

#### PACIFIC ASSET ADVISORS, INC.

THE PREMIER CHOICE OF THE PACIFIC NORTHWEST

14205 SE 36TH ST, SUITE 215, BELLEVUE, WA 98006