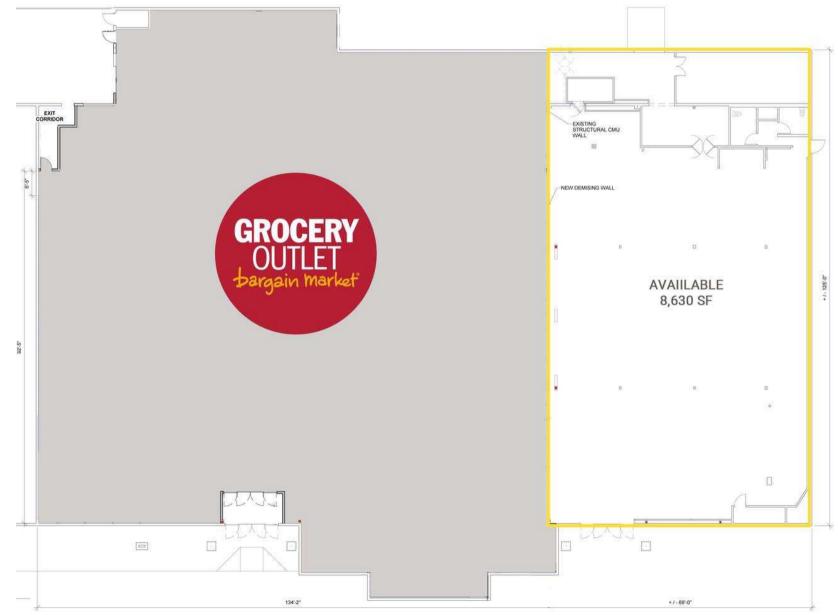

## RENTABLE SF 8,630 SF

425.990.6200 | PAADVISORS.COM

SITE PLAN

425.990.6200 | PAADVISORS.COM