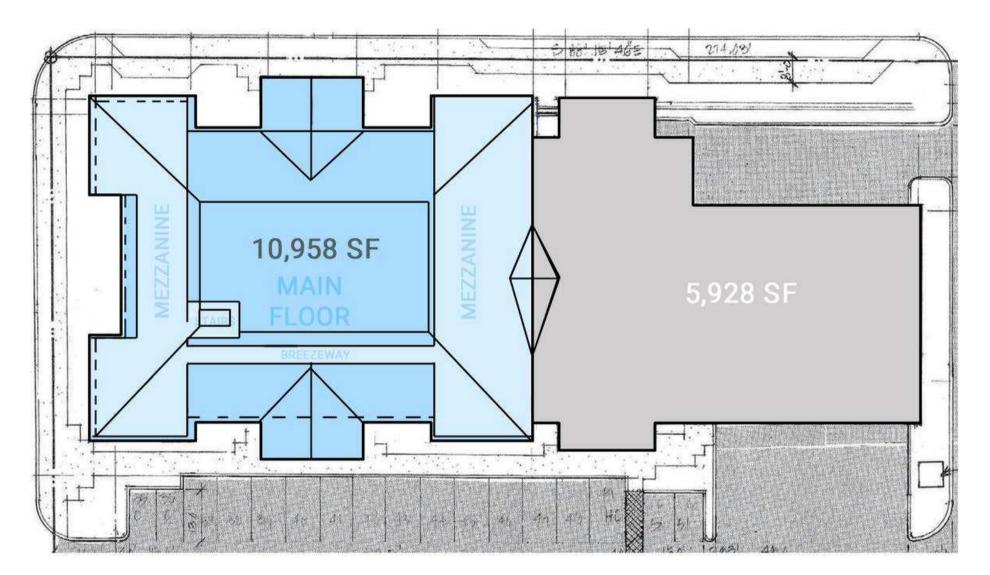

425.990.6200 | PAADVISORS.COM

SITE PLAN

BROKERAGE

425.990.6200 | PAADVISORS.COM

### CALL FOR RATE

| ADDRESS:               |                                                                                      | 16101 NE 87th Street<br>Redmond, WA 98052                           |           |           |
|------------------------|--------------------------------------------------------------------------------------|---------------------------------------------------------------------|-----------|-----------|
| SPACE AVAILABLE:       |                                                                                      | Former Together Center<br>(10,958 SF)<br>Former Goodyear (5,928 SF) |           |           |
| SURROUNDINC<br>AREA:   | SURROUNDING<br>AREA: QFC, Regal Cinema,<br>Evergreen Health,<br>MOD Pizza, Starbucks |                                                                     |           |           |
|                        | 1 MILE                                                                               |                                                                     | 3 MILES   | 5 MILES   |
| MEDIAN<br>INCOME:      | \$159,564                                                                            |                                                                     | \$178,538 | \$174,389 |
| TOTAL<br>POPULATION:   | 23,212                                                                               |                                                                     | 96,646    | 243,448   |
| DAYTIME<br>POPULATION: | 19,038                                                                               |                                                                     | 68,543    | 188,755   |