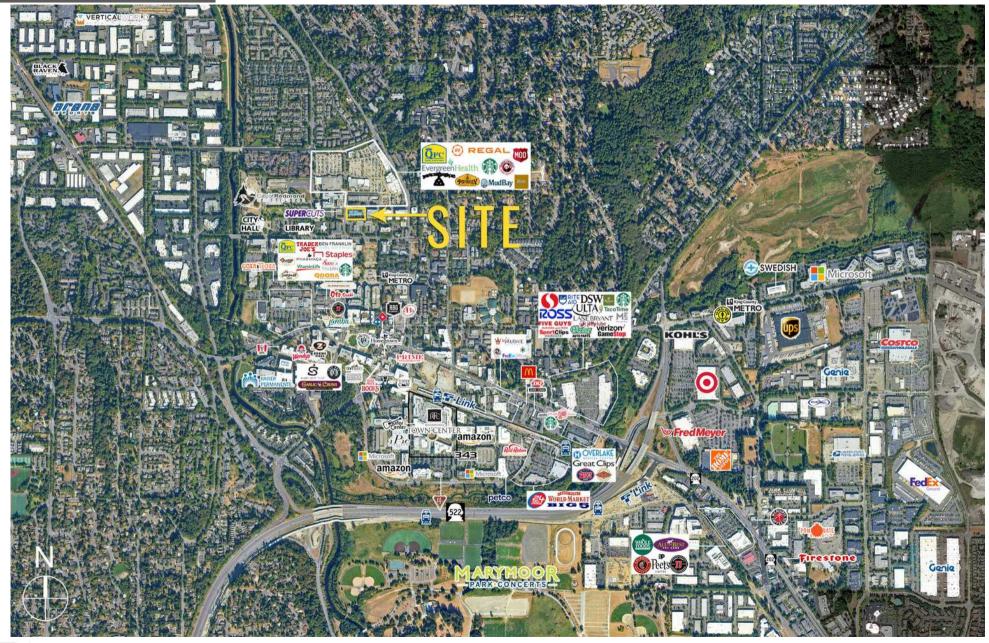

#### AERIAL

### CALL FOR RATE

| ADDRESS:               |                                                                                      | 16101 NE 87th Street<br>Redmond, WA 98052                           |           |           |
|------------------------|--------------------------------------------------------------------------------------|---------------------------------------------------------------------|-----------|-----------|
| SPACE AVAILABLE:       |                                                                                      | Former Together Center<br>(10,958 SF)<br>Former Goodyear (5,928 SF) |           |           |
| SURROUNDINC<br>AREA:   | SURROUNDING<br>AREA: QFC, Regal Cinema,<br>Evergreen Health,<br>MOD Pizza, Starbucks |                                                                     |           |           |
|                        | 1 MILE                                                                               |                                                                     | 3 MILES   | 5 MILES   |
| MEDIAN<br>INCOME:      | \$159,564                                                                            |                                                                     | \$178,538 | \$174,389 |
| TOTAL<br>POPULATION:   | 23,212                                                                               |                                                                     | 96,646    | 243,448   |
| DAYTIME<br>POPULATION: | 19,038                                                                               |                                                                     | 68,543    | 188,755   |