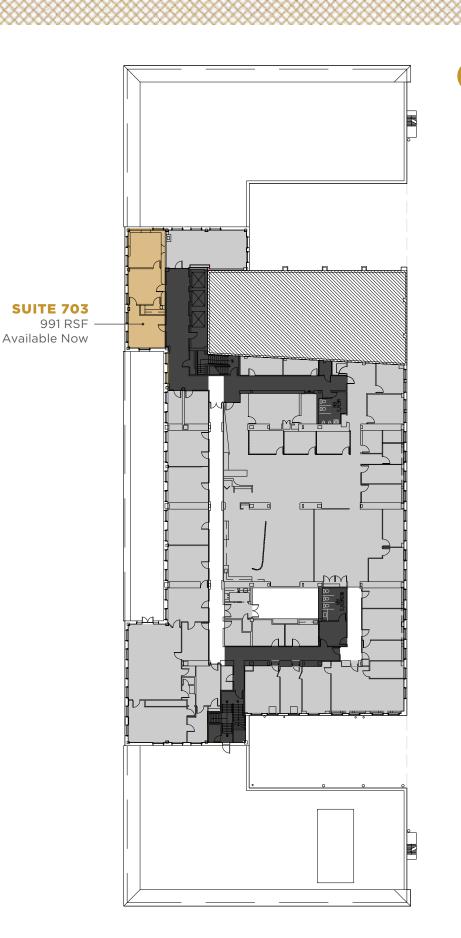

# CURRENT AVAILABLE SUITES

| SQUARE<br>FEET | AVAILABLE<br>DATE                                                                                                                | VIEW<br>SPACE                                                                                                                                                                                                                             | COMMENTS                                                                                                                                                                                                                                                                                                                                                                                                                                                                    |
|----------------|----------------------------------------------------------------------------------------------------------------------------------|-------------------------------------------------------------------------------------------------------------------------------------------------------------------------------------------------------------------------------------------|-----------------------------------------------------------------------------------------------------------------------------------------------------------------------------------------------------------------------------------------------------------------------------------------------------------------------------------------------------------------------------------------------------------------------------------------------------------------------------|
| 991            | Now                                                                                                                              |                                                                                                                                                                                                                                           | Multiple private offices                                                                                                                                                                                                                                                                                                                                                                                                                                                    |
| 4,374          | Now                                                                                                                              |                                                                                                                                                                                                                                           | Reception, multiple private offices, conference rooms, open work area, kitchenette.                                                                                                                                                                                                                                                                                                                                                                                         |
| 1,578          | Now                                                                                                                              |                                                                                                                                                                                                                                           | Four private offices and kitchenette.                                                                                                                                                                                                                                                                                                                                                                                                                                       |
| 361            | Now                                                                                                                              |                                                                                                                                                                                                                                           | Open work area.                                                                                                                                                                                                                                                                                                                                                                                                                                                             |
| 361            | Now                                                                                                                              |                                                                                                                                                                                                                                           | Open work area.                                                                                                                                                                                                                                                                                                                                                                                                                                                             |
| 972            | Now                                                                                                                              |                                                                                                                                                                                                                                           | Private office, conference room and an open work area.                                                                                                                                                                                                                                                                                                                                                                                                                      |
| 886            | Now                                                                                                                              |                                                                                                                                                                                                                                           | Private office, conference room                                                                                                                                                                                                                                                                                                                                                                                                                                             |
| 3,871          | Now                                                                                                                              |                                                                                                                                                                                                                                           | Reception, dedicated HVAC, multiple private offices, multiple conference rooms, kitchenette.                                                                                                                                                                                                                                                                                                                                                                                |
| 321            | Now                                                                                                                              |                                                                                                                                                                                                                                           | Private office                                                                                                                                                                                                                                                                                                                                                                                                                                                              |
| 670            | Now                                                                                                                              |                                                                                                                                                                                                                                           | Private office and conference room.                                                                                                                                                                                                                                                                                                                                                                                                                                         |
| 9,175          | Now                                                                                                                              |                                                                                                                                                                                                                                           | Multiple private offices, three conference rooms, and an open work area, HVAC.                                                                                                                                                                                                                                                                                                                                                                                              |
| 439            | Now                                                                                                                              |                                                                                                                                                                                                                                           | Private office                                                                                                                                                                                                                                                                                                                                                                                                                                                              |
| 3,578          | Now                                                                                                                              |                                                                                                                                                                                                                                           | Open work area and kitchenette.                                                                                                                                                                                                                                                                                                                                                                                                                                             |
| 1,102          | Now                                                                                                                              |                                                                                                                                                                                                                                           | West-facing, open layout with natural light and lobby exposure.                                                                                                                                                                                                                                                                                                                                                                                                             |
| 7,120          | Now                                                                                                                              |                                                                                                                                                                                                                                           | Private office, conference room, kitchenette and an open work area.                                                                                                                                                                                                                                                                                                                                                                                                         |
| 7,601          | Now                                                                                                                              |                                                                                                                                                                                                                                           | South-end corner creative space, exposed ceiling, open layout.                                                                                                                                                                                                                                                                                                                                                                                                              |
| 200            | Now                                                                                                                              |                                                                                                                                                                                                                                           | Open floor plan.                                                                                                                                                                                                                                                                                                                                                                                                                                                            |
| 361            | Now                                                                                                                              |                                                                                                                                                                                                                                           | Rent Ready with new carpet, pendent lighting, wide open floor plan and a sink included in the space.                                                                                                                                                                                                                                                                                                                                                                        |
|                | FEET   991   4,374   1,578   361   361   972   886   3,871   321   670   9,175   439   3,578   1,102   7,120   7,601   200   361 | FEET   DATE     991   Now     4,374   Now     1,578   Now     361   Now     361   Now     972   Now     986   Now     3,871   Now     321   Now     9,175   Now     439   Now     1,102   Now     7,120   Now     200   Now     361   Now | FEET   DATE   SPACE     991   Now   4,374   Now   4,374   Now   5     1,578   Now   S   361   Now   5     361   Now   S   361   Now   5     361   Now   S   361   Now   5     361   Now   S   S   S   S   S   S   S   S   S   S   S   S   S   S   S   S   S   S   S   S   S   S   S   S   S   S   S   S   S   S   S   S   S   S   S   S   S   S   S   S   S   S   S   S   S   S   S   S   S   S   S   S   S   S   S   S   S   S   S   S   S   S   S   S   S   S   S   S   S |