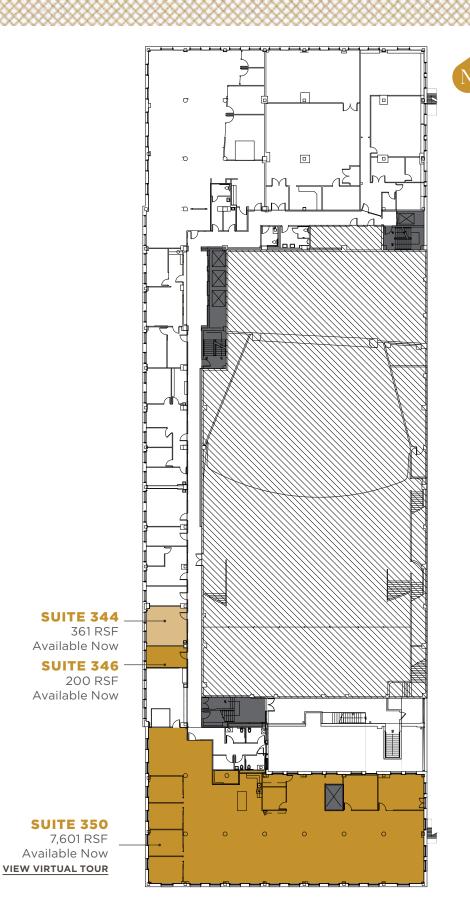

# CURRENT AVAILABLE SUITES

| SQUARE<br>FEET | AVAILABLE<br>DATE                                                                                                                | VIEW<br>SPACE                                                                                                                                                                                                                             | COMMENTS                                                                                                                                                                                                                                                                                                                                                                                                                                                                    |
|----------------|----------------------------------------------------------------------------------------------------------------------------------|-------------------------------------------------------------------------------------------------------------------------------------------------------------------------------------------------------------------------------------------|-----------------------------------------------------------------------------------------------------------------------------------------------------------------------------------------------------------------------------------------------------------------------------------------------------------------------------------------------------------------------------------------------------------------------------------------------------------------------------|
| 991            | Now                                                                                                                              |                                                                                                                                                                                                                                           | Multiple private offices                                                                                                                                                                                                                                                                                                                                                                                                                                                    |
| 4,374          | Now                                                                                                                              |                                                                                                                                                                                                                                           | Reception, multiple private offices, conference rooms, open work area, kitchenette.                                                                                                                                                                                                                                                                                                                                                                                         |
| 1,578          | Now                                                                                                                              |                                                                                                                                                                                                                                           | Four private offices and kitchenette.                                                                                                                                                                                                                                                                                                                                                                                                                                       |
| 361            | Now                                                                                                                              |                                                                                                                                                                                                                                           | Open work area.                                                                                                                                                                                                                                                                                                                                                                                                                                                             |
| 361            | Now                                                                                                                              |                                                                                                                                                                                                                                           | Open work area.                                                                                                                                                                                                                                                                                                                                                                                                                                                             |
| 972            | Now                                                                                                                              |                                                                                                                                                                                                                                           | Private office, conference room and an open work area.                                                                                                                                                                                                                                                                                                                                                                                                                      |
| 886            | Now                                                                                                                              |                                                                                                                                                                                                                                           | Private office, conference room                                                                                                                                                                                                                                                                                                                                                                                                                                             |
| 3,871          | Now                                                                                                                              |                                                                                                                                                                                                                                           | Reception, dedicated HVAC, multiple private offices, multiple conference rooms, kitchenette.                                                                                                                                                                                                                                                                                                                                                                                |
| 321            | Now                                                                                                                              |                                                                                                                                                                                                                                           | Private office                                                                                                                                                                                                                                                                                                                                                                                                                                                              |
| 670            | Now                                                                                                                              |                                                                                                                                                                                                                                           | Private office and conference room.                                                                                                                                                                                                                                                                                                                                                                                                                                         |
| 9,175          | Now                                                                                                                              |                                                                                                                                                                                                                                           | Multiple private offices, three conference rooms, and an open work area, HVAC.                                                                                                                                                                                                                                                                                                                                                                                              |
| 439            | Now                                                                                                                              |                                                                                                                                                                                                                                           | Private office                                                                                                                                                                                                                                                                                                                                                                                                                                                              |
| 3,578          | Now                                                                                                                              |                                                                                                                                                                                                                                           | Open work area and kitchenette.                                                                                                                                                                                                                                                                                                                                                                                                                                             |
| 1,102          | Now                                                                                                                              |                                                                                                                                                                                                                                           | West-facing, open layout with natural light and lobby exposure.                                                                                                                                                                                                                                                                                                                                                                                                             |
| 7,120          | Now                                                                                                                              |                                                                                                                                                                                                                                           | Private office, conference room, kitchenette and an open work area.                                                                                                                                                                                                                                                                                                                                                                                                         |
| 7,601          | Now                                                                                                                              |                                                                                                                                                                                                                                           | South-end corner creative space, exposed ceiling, open layout.                                                                                                                                                                                                                                                                                                                                                                                                              |
| 200            | Now                                                                                                                              |                                                                                                                                                                                                                                           | Open floor plan.                                                                                                                                                                                                                                                                                                                                                                                                                                                            |
| 361            | Now                                                                                                                              |                                                                                                                                                                                                                                           | Rent Ready with new carpet, pendent lighting, wide open floor plan and a sink included in the space.                                                                                                                                                                                                                                                                                                                                                                        |
|                | FEET   991   4,374   1,578   361   361   972   886   3,871   321   670   9,175   439   3,578   1,102   7,120   7,601   200   361 | FEET   DATE     991   Now     4,374   Now     1,578   Now     361   Now     361   Now     972   Now     986   Now     3,871   Now     321   Now     9,175   Now     439   Now     1,102   Now     7,120   Now     200   Now     361   Now | FEET   DATE   SPACE     991   Now   4,374   Now   4,374   Now   5     1,578   Now   S   361   Now   5     361   Now   S   361   Now   5     361   Now   S   361   Now   5     361   Now   S   S   S   S   S   S   S   S   S   S   S   S   S   S   S   S   S   S   S   S   S   S   S   S   S   S   S   S   S   S   S   S   S   S   S   S   S   S   S   S   S   S   S   S   S   S   S   S   S   S   S   S   S   S   S   S   S   S   S   S   S   S   S   S   S   S   S   S   S |