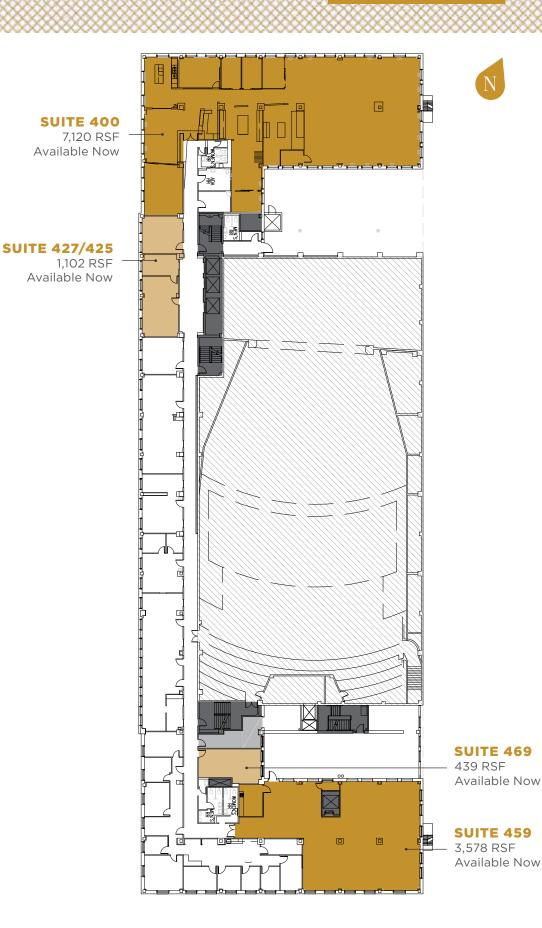

# CURRENT AVAILABLE SUITES

| SQUARE<br>FEET | AVAILABLE<br>DATE                                                                                                                | VIEW<br>SPACE                                                                                                                                                                                                                             | COMMENTS                                                                                                                                                                                                                                                                                                                                                                                                                                                                    |
|----------------|----------------------------------------------------------------------------------------------------------------------------------|-------------------------------------------------------------------------------------------------------------------------------------------------------------------------------------------------------------------------------------------|-----------------------------------------------------------------------------------------------------------------------------------------------------------------------------------------------------------------------------------------------------------------------------------------------------------------------------------------------------------------------------------------------------------------------------------------------------------------------------|
| 991            | Now                                                                                                                              |                                                                                                                                                                                                                                           | Multiple private offices                                                                                                                                                                                                                                                                                                                                                                                                                                                    |
| 4,374          | Now                                                                                                                              |                                                                                                                                                                                                                                           | Reception, multiple private offices, conference rooms, open work area, kitchenette.                                                                                                                                                                                                                                                                                                                                                                                         |
| 1,578          | Now                                                                                                                              |                                                                                                                                                                                                                                           | Four private offices and kitchenette.                                                                                                                                                                                                                                                                                                                                                                                                                                       |
| 361            | Now                                                                                                                              |                                                                                                                                                                                                                                           | Open work area.                                                                                                                                                                                                                                                                                                                                                                                                                                                             |
| 361            | Now                                                                                                                              |                                                                                                                                                                                                                                           | Open work area.                                                                                                                                                                                                                                                                                                                                                                                                                                                             |
| 972            | Now                                                                                                                              |                                                                                                                                                                                                                                           | Private office, conference room and an open work area.                                                                                                                                                                                                                                                                                                                                                                                                                      |
| 886            | Now                                                                                                                              |                                                                                                                                                                                                                                           | Private office, conference room                                                                                                                                                                                                                                                                                                                                                                                                                                             |
| 3,871          | Now                                                                                                                              |                                                                                                                                                                                                                                           | Reception, dedicated HVAC, multiple private offices, multiple conference rooms, kitchenette.                                                                                                                                                                                                                                                                                                                                                                                |
| 321            | Now                                                                                                                              |                                                                                                                                                                                                                                           | Private office                                                                                                                                                                                                                                                                                                                                                                                                                                                              |
| 670            | Now                                                                                                                              |                                                                                                                                                                                                                                           | Private office and conference room.                                                                                                                                                                                                                                                                                                                                                                                                                                         |
| 9,175          | Now                                                                                                                              |                                                                                                                                                                                                                                           | Multiple private offices, three conference rooms, and an open work area, HVAC.                                                                                                                                                                                                                                                                                                                                                                                              |
| 439            | Now                                                                                                                              |                                                                                                                                                                                                                                           | Private office                                                                                                                                                                                                                                                                                                                                                                                                                                                              |
| 3,578          | Now                                                                                                                              |                                                                                                                                                                                                                                           | Open work area and kitchenette.                                                                                                                                                                                                                                                                                                                                                                                                                                             |
| 1,102          | Now                                                                                                                              |                                                                                                                                                                                                                                           | West-facing, open layout with natural light and lobby exposure.                                                                                                                                                                                                                                                                                                                                                                                                             |
| 7,120          | Now                                                                                                                              |                                                                                                                                                                                                                                           | Private office, conference room, kitchenette and an open work area.                                                                                                                                                                                                                                                                                                                                                                                                         |
| 7,601          | Now                                                                                                                              |                                                                                                                                                                                                                                           | South-end corner creative space, exposed ceiling, open layout.                                                                                                                                                                                                                                                                                                                                                                                                              |
| 200            | Now                                                                                                                              |                                                                                                                                                                                                                                           | Open floor plan.                                                                                                                                                                                                                                                                                                                                                                                                                                                            |
| 361            | Now                                                                                                                              |                                                                                                                                                                                                                                           | Rent Ready with new carpet, pendent lighting, wide open floor plan and a sink included in the space.                                                                                                                                                                                                                                                                                                                                                                        |
|                | FEET   991   4,374   1,578   361   361   972   886   3,871   321   670   9,175   439   3,578   1,102   7,120   7,601   200   361 | FEET   DATE     991   Now     4,374   Now     1,578   Now     361   Now     361   Now     972   Now     986   Now     3,871   Now     321   Now     9,175   Now     439   Now     1,102   Now     7,120   Now     200   Now     361   Now | FEET   DATE   SPACE     991   Now   4,374   Now   4,374   Now   5     1,578   Now   S   361   Now   5     361   Now   S   361   Now   5     361   Now   S   361   Now   5     361   Now   S   S   S   S   S   S   S   S   S   S   S   S   S   S   S   S   S   S   S   S   S   S   S   S   S   S   S   S   S   S   S   S   S   S   S   S   S   S   S   S   S   S   S   S   S   S   S   S   S   S   S   S   S   S   S   S   S   S   S   S   S   S   S   S   S   S   S   S   S |