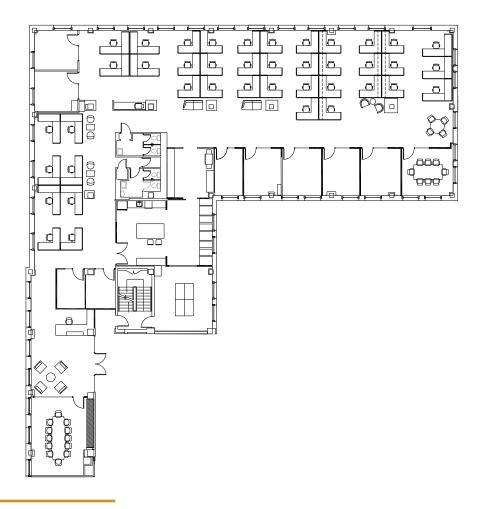

# SUITE 500

**CONCEPT - OPEN OFFICE PLAN** 9,175 RSF

For virtual tour, visit: bit.ly/2TLfJpN

### SPACE FEATURES

- » Available now!
- » 41 Workstations
- » 2 Conference rooms
- » 7 Private offices

- » 2 Phone rooms
- » Break room
- » Work room
- » Game room
- » Server room
- » Reception area

1326 Fifth Avenue Seattle, Washington 98101