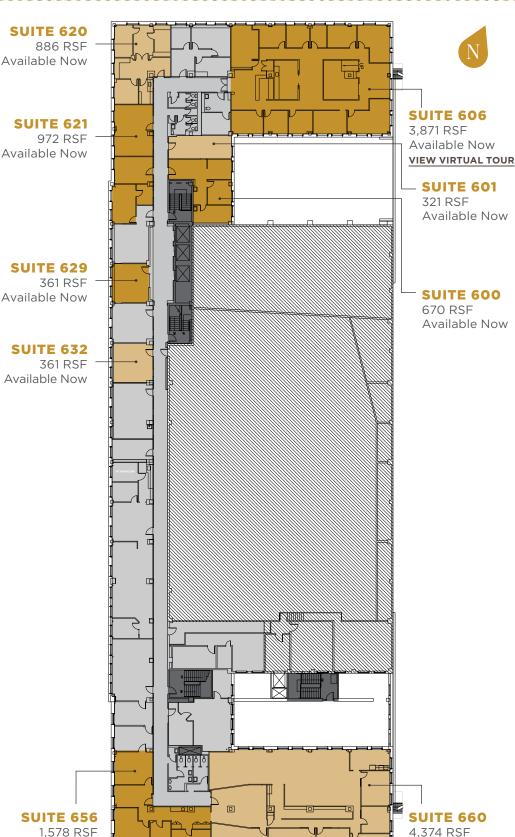

# CURRENT AVAILABLE SUITES

| SQUARE<br>FEET | AVAILABLE<br>DATE                                                                                                                | VIEW<br>SPACE                                                                                                                                                                                                                             | COMMENTS                                                                                                                                                                                                                                                                                                                                                                                                                                                                    |
|----------------|----------------------------------------------------------------------------------------------------------------------------------|-------------------------------------------------------------------------------------------------------------------------------------------------------------------------------------------------------------------------------------------|-----------------------------------------------------------------------------------------------------------------------------------------------------------------------------------------------------------------------------------------------------------------------------------------------------------------------------------------------------------------------------------------------------------------------------------------------------------------------------|
| 991            | Now                                                                                                                              |                                                                                                                                                                                                                                           | Multiple private offices                                                                                                                                                                                                                                                                                                                                                                                                                                                    |
| 4,374          | Now                                                                                                                              |                                                                                                                                                                                                                                           | Reception, multiple private offices, conference rooms, open work area, kitchenette.                                                                                                                                                                                                                                                                                                                                                                                         |
| 1,578          | Now                                                                                                                              |                                                                                                                                                                                                                                           | Four private offices and kitchenette.                                                                                                                                                                                                                                                                                                                                                                                                                                       |
| 361            | Now                                                                                                                              |                                                                                                                                                                                                                                           | Open work area.                                                                                                                                                                                                                                                                                                                                                                                                                                                             |
| 361            | Now                                                                                                                              |                                                                                                                                                                                                                                           | Open work area.                                                                                                                                                                                                                                                                                                                                                                                                                                                             |
| 972            | Now                                                                                                                              |                                                                                                                                                                                                                                           | Private office, conference room and an open work area.                                                                                                                                                                                                                                                                                                                                                                                                                      |
| 886            | Now                                                                                                                              |                                                                                                                                                                                                                                           | Private office, conference room                                                                                                                                                                                                                                                                                                                                                                                                                                             |
| 3,871          | Now                                                                                                                              |                                                                                                                                                                                                                                           | Reception, dedicated HVAC, multiple private offices, multiple conference rooms, kitchenette.                                                                                                                                                                                                                                                                                                                                                                                |
| 321            | Now                                                                                                                              |                                                                                                                                                                                                                                           | Private office                                                                                                                                                                                                                                                                                                                                                                                                                                                              |
| 670            | Now                                                                                                                              |                                                                                                                                                                                                                                           | Private office and conference room.                                                                                                                                                                                                                                                                                                                                                                                                                                         |
| 9,175          | Now                                                                                                                              |                                                                                                                                                                                                                                           | Multiple private offices, three conference rooms, and an open work area, HVAC.                                                                                                                                                                                                                                                                                                                                                                                              |
| 439            | Now                                                                                                                              |                                                                                                                                                                                                                                           | Private office                                                                                                                                                                                                                                                                                                                                                                                                                                                              |
| 3,578          | Now                                                                                                                              |                                                                                                                                                                                                                                           | Open work area and kitchenette.                                                                                                                                                                                                                                                                                                                                                                                                                                             |
| 1,102          | Now                                                                                                                              |                                                                                                                                                                                                                                           | West-facing, open layout with natural light and lobby exposure.                                                                                                                                                                                                                                                                                                                                                                                                             |
| 7,120          | Now                                                                                                                              |                                                                                                                                                                                                                                           | Private office, conference room, kitchenette and an open work area.                                                                                                                                                                                                                                                                                                                                                                                                         |
| 7,601          | Now                                                                                                                              |                                                                                                                                                                                                                                           | South-end corner creative space, exposed ceiling, open layout.                                                                                                                                                                                                                                                                                                                                                                                                              |
| 200            | Now                                                                                                                              |                                                                                                                                                                                                                                           | Open floor plan.                                                                                                                                                                                                                                                                                                                                                                                                                                                            |
| 361            | Now                                                                                                                              |                                                                                                                                                                                                                                           | Rent Ready with new carpet, pendent lighting, wide open floor plan and a sink included in the space.                                                                                                                                                                                                                                                                                                                                                                        |
|                | FEET   991   4,374   1,578   361   361   972   886   3,871   321   670   9,175   439   3,578   1,102   7,120   7,601   200   361 | FEET   DATE     991   Now     4,374   Now     1,578   Now     361   Now     361   Now     972   Now     986   Now     3,871   Now     321   Now     9,175   Now     439   Now     1,102   Now     7,120   Now     200   Now     361   Now | FEET   DATE   SPACE     991   Now   4,374   Now   4,374   Now   5     1,578   Now   S   361   Now   5     361   Now   S   361   Now   5     361   Now   S   361   Now   5     361   Now   S   S   S   S   S   S   S   S   S   S   S   S   S   S   S   S   S   S   S   S   S   S   S   S   S   S   S   S   S   S   S   S   S   S   S   S   S   S   S   S   S   S   S   S   S   S   S   S   S   S   S   S   S   S   S   S   S   S   S   S   S   S   S   S   S   S   S   S   S |