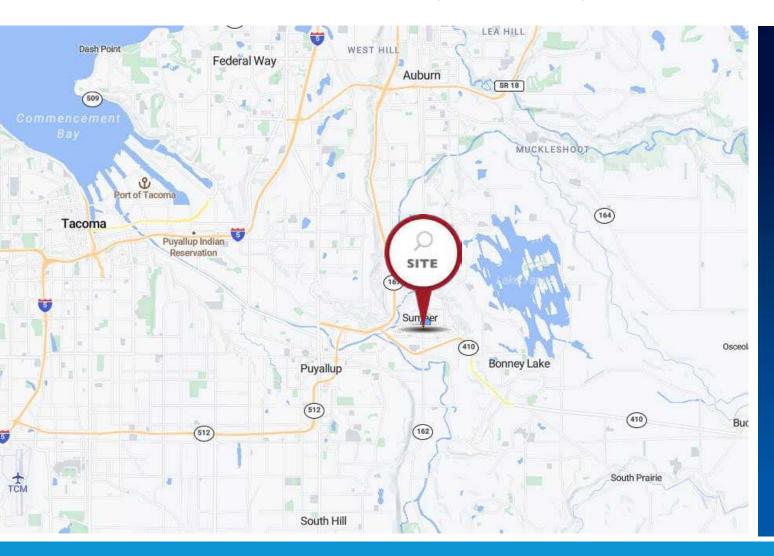

## **About The Property**

- Fred Meyer-Anchored Retail
- Located off of Main Street in Sumner
- Across from Sumner High School
- Near multiple neighborhoods and apartment complexes
- Close proximity to/from Hwy 167
- Easy Parking and Excellent Access