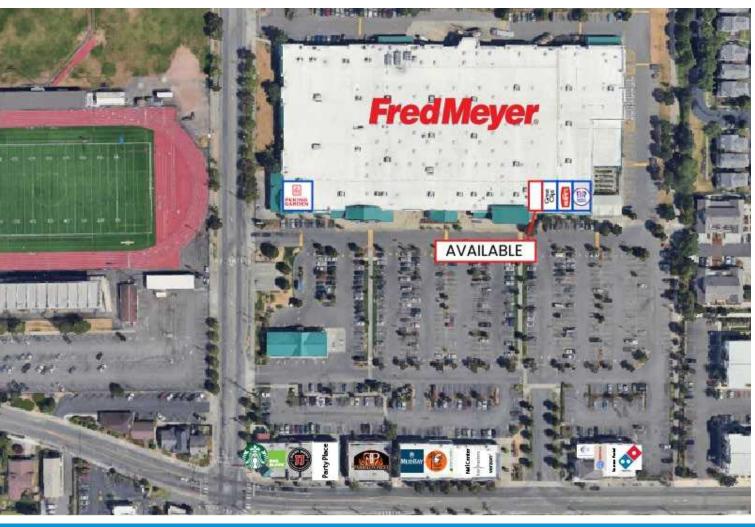

## **Property** Description

- Available Square Footage Unit 2 1,102 SF
- Lease Rate Call Broker for Details

Royce Cottle Vice President +1 206-999-3483

Ron Waldbaum CEO +1 425 -586-4640 rcottle@leibsohn.com rwaldbaum@leibsohn.com

1201 VALLEY AVE, SUMNER, WA

| Cente | er Details     | - 1        |
|-------|----------------|------------|
| UNIT  | TENANT         | SQ.<br>FT. |
| 06    | Peking Garden  | 1200 SF    |
| 02    | AVAILABLE      | 1,102 SF   |
| 03    | Great Clips    | 1,102 SF   |
| 04    | Papa Murphy's  | 1,171 SF   |
| 05    | Baskin Robin's | 1,171 SF   |
|       |                | $\rangle$  |
|       |                |            |
|       |                |            |
|       |                |            |
|       | L              | _ []_      |
|       |                | - IL       |