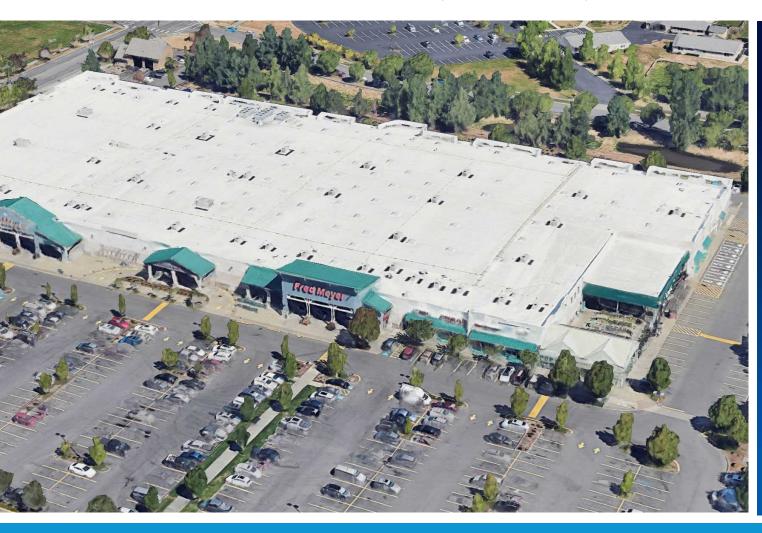

## **About The Property**

- Fred Meyer-Anchored Retail
- Located off of Main Street in Sumner
- Across from Sumner High School
- Near multiple neighborhoods and apartment complexes
- Close proximity to/from Hwy 167
- Easy Parking and Excellent Access

### FRED MEYER - ANCHORED RETAIL SPACE FOR LEASE

Royce Cottle Vice President +1 206-999-3483 rcottle@leibsohn.com rwaldbaum@leibsohn.com

Ron Waldbaum CEO +1 425-586-4640

1201 VALLEY AVE, SUMNER, WA