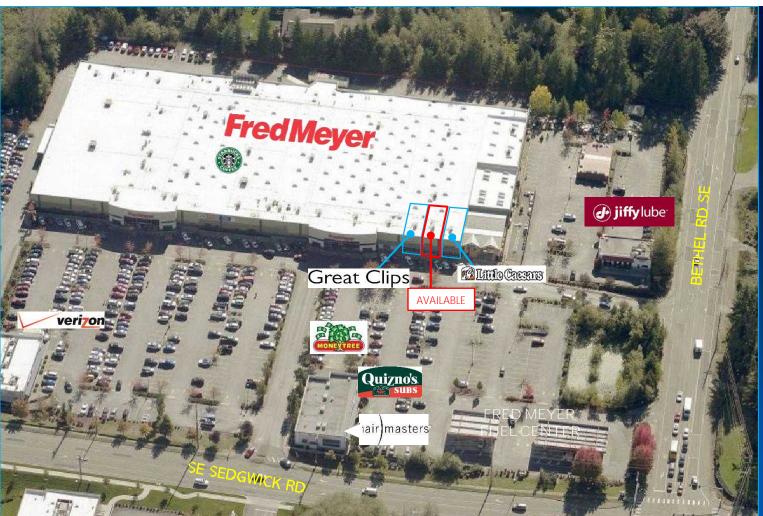

# RETAIL at FRED MEYER – PORT ORCHARD @realestate

1900 E. SEDGWICK ROAD, PORT ORCHARD, WA

|   | Cente | er Details           |          |
|---|-------|----------------------|----------|
|   | UNIT  | TENANT               | SQ. FT   |
|   | 03    | Great Clips          | 1,215 SF |
|   | 04    | AVAILABLE            | 1,216 SF |
|   | 05    | Little Caesars Pizza | 1,292 SF |
| 萝 |       |                      |          |