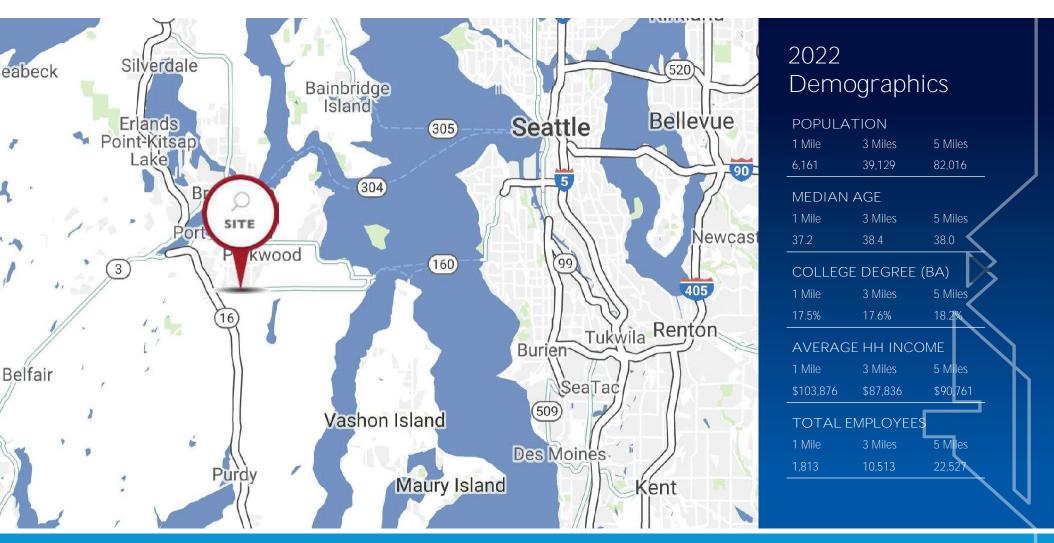

0 rwaldbaum@leibsohn.com

Tyler Jones Vice President +1 425-445-7550 tjones@leibsohn.com





# RETAIL at FRED MEYER – PORT ORCHARD @realestate

1900 E. SEDGWICK ROAD, PORT ORCHARD, WA



|   | Cente | er Details           |          |
|---|-------|----------------------|----------|
|   | UNIT  | TENANT               | SQ. FT   |
|   | 03    | Great Clips          | 1,215 SF |
|   | 04    | AVAILABLE            | 1,216 SF |
|   | 05    | Little Caesars Pizza | 1,292 SF |
| 萝 |       |                      |          |

Royce Cottle Vice President +1 206-999-3483 rcottle@leibsohn.com

Ron Waldbaum CEO +1 425-586-4640 rwaldbaum@leibsohn.com

Tyler Jones Vice President +1 425-445-7550 tiones@leibsohn.com





### RETAIL at FRED MEYER – PORT ORCHARD



1900 E. SEDGWICK ROAD, PORT ORCHARD, WA



Royce Cottle Vice President +1 206-999-3483 rcottle@leibsohn.com Ron Waldbaum CEO +1 425-586-4640 rwaldbaum@leibsohn.com Tyler Jones Vice President +1 425-445-7550 tjones@leibsohn.com







© 2019 CBRE, Inc. All rights reserved. This information has been obtained from sources believed reliable, but has not been verified for accuracy or completeness. You should conduct a careful, independent investigation of the property and verify all information. Any reliance on this information is solely at your own risk. CBRE and the CBRE logo are service marks of CBRE, Inc. All other marks displayed on this document are the property of their respective owners. Use of these images without the express written consent of the owner is prohibited.