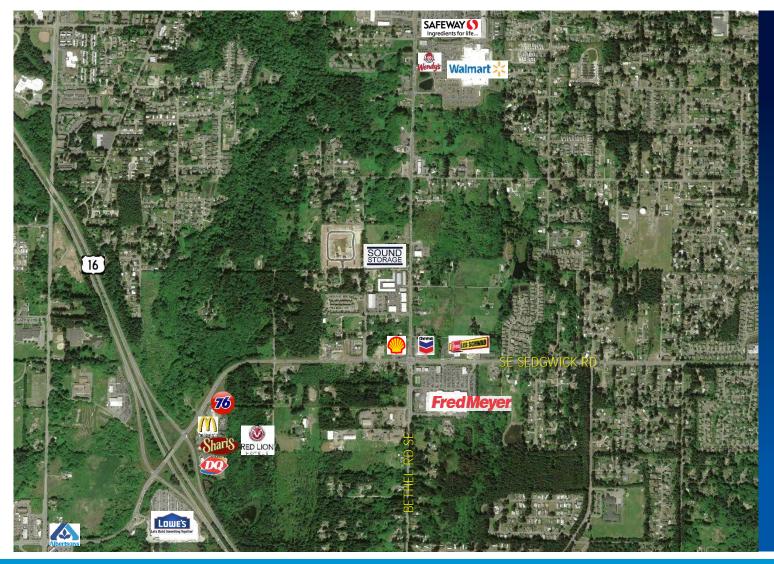

# AboutThe Property

- Fred Meyer-Anchored Retail
- Located off of SE Sedgwick Rd and Bethel Rd SE
- 20,005 Cars Per Day on SE Sedgwick Rd