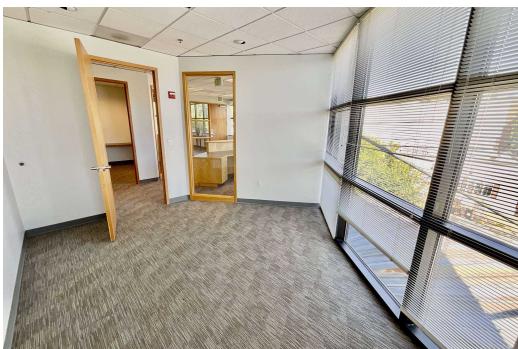

### **OVERVIEW**

Bright, light filled corner office space directly above Starbucks in the heart of Magnolia Village. This building has secure walkup, a parking garage in the rear for clients, and is within easy walking distance of many of Magnolia's great restaurants and amenities. The office space opens into a waiting area with built-in greeting desk, then moves past two closed glass rooms and on into a larger open floor plan with an area for small kitchenette.