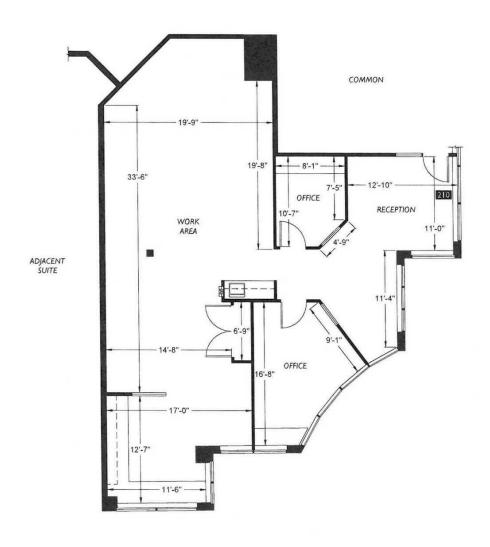

### **OVERVIEW**

Bright, light filled corner office space directly above Starbucks in the heart of Magnolia Village. This building has secure walkup, a parking garage in the rear for clients, and is within easy walking distance of many of Magnolia's great restaurants and amenities. The office space opens into a waiting area with built-in greeting desk, then moves past two closed glass rooms and on into a larger open floor plan with an area for small kitchenette.

#### **HIGHLIGHTS**

- 1.522 SE
- HVAC
- Free onsite covered customer parking available (no tenant parking)
- 2nd floor corner suite
- Kitchenette
- Elevator access
- Rental Rate \$30/SF/YR plus \$1,980/month for current NNN = \$5,785 per month