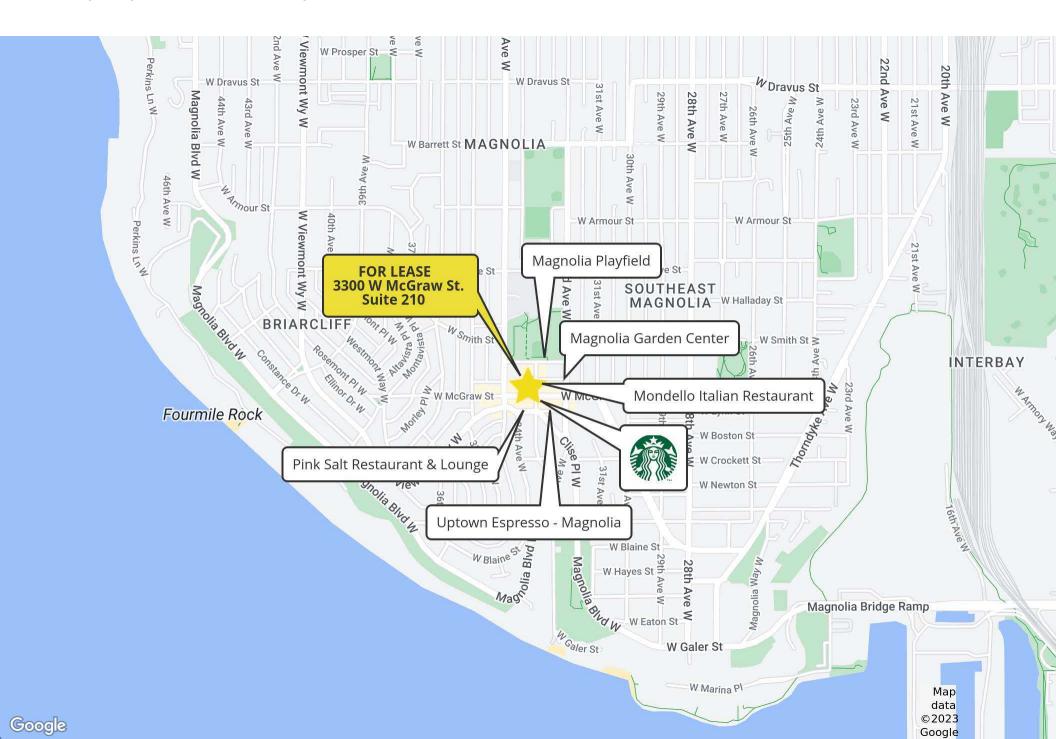

Surrounding businesses include Serendipity Café, Pink Salt Restaurant, Petit Pierre Bakery, Mondello Restaurant, Nutty Squirrel Gelato, Mura Restaurant, Uptown Espresso Magnolia Garden Center and more!