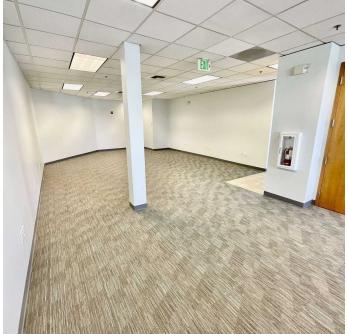

### **OVERVIEW**

Bright, light filled corner office space directly above Starbucks in the heart of Magnolia Village. This building has secure walkup, a parking garage in the rear for clients, and is within easy walking distance of many of Magnolia's great restaurants and amenities. The office space opens into a waiting area with built-in greeting desk, then moves past two closed glass rooms and on into a larger open floor plan with an area for small kitchenette.