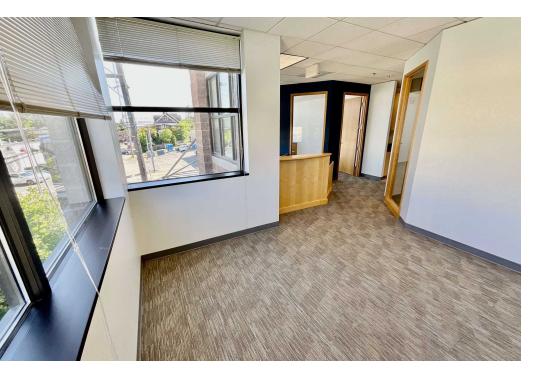

### **OVERVIEW**

Bright, light filled corner office space directly above Starbucks in the heart of Magnolia Village. This building has secure walkup, a parking garage in the rear for clients, and is within easy walking distance of many of Magnolia's great restaurants and amenities. The office space opens into a waiting area with built-in greeting desk, then moves past two closed glass rooms and on into a larger open floor plan with an area for small kitchenette.