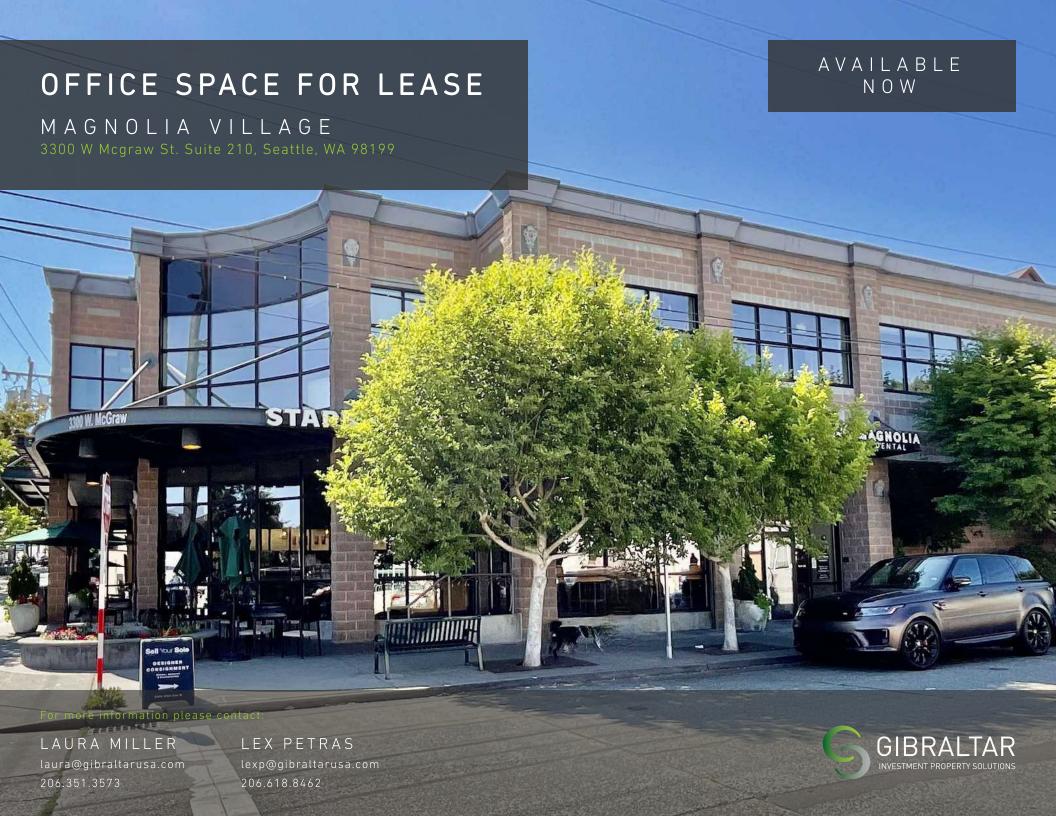

### **OVERVIEW**

Bright, light filled corner office space directly above Starbucks in the heart of Magnolia Village. This building has secure walkup, a parking garage in the rear for clients, and is within easy walking distance of many of Magnolia's great restaurants and amenities. The office space opens into a waiting area with built-in greeting desk, then moves past two closed glass rooms and on into a larger open floor plan with an area for small kitchenette.

Surrounding businesses include Serendipity Café, Pink Salt Restaurant, Petit Pierre Bakery, Mondello Restaurant, Nutty Squirrel Gelato, Mura Restaurant, Uptown Espresso Magnolia Garden Center and more!

#### **HIGHLIGHTS**

- 1.522 SE
- HVAC
- Free onsite covered customer parking available (no tenant parking)
- 2nd floor corner suite
- Kitchenette
- Elevator access
- Rental Rate \$30/SF/YR plus \$1,980/month for current NNN = \$5,785 per month