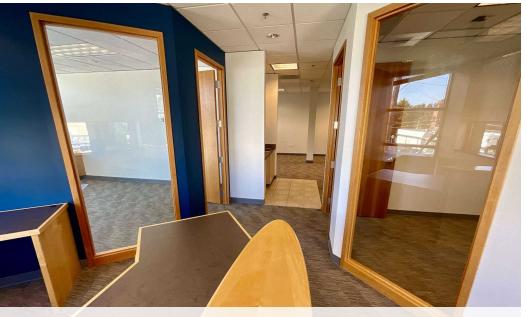

### **OVERVIEW**

Bright, light filled corner office space directly above Starbucks in the heart of Magnolia Village. This building has secure walkup, a parking garage in the rear for clients, and is within easy walking distance of many of Magnolia's great restaurants and amenities. The office space opens into a waiting area with built-in greeting desk, then moves past two closed glass rooms and on into a larger open floor plan with an area for small kitchenette.