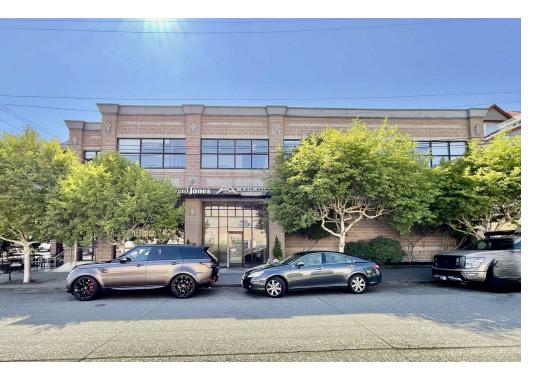

### **OVERVIEW**

Bright, light filled corner office space directly above Starbucks in the heart of Magnolia Village. This building has secure walkup, a parking garage in the rear for clients, and is within easy walking distance of many of Magnolia's great restaurants and amenities. The office space opens into a waiting area with built-in greeting desk, then moves past two closed glass rooms and on into a larger open floor plan with an area for small kitchenette.