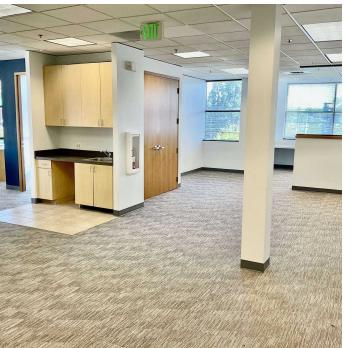

### **OVERVIEW**

Bright, light filled corner office space directly above Starbucks in the heart of Magnolia Village. This building has secure walkup, a parking garage in the rear for clients, and is within easy walking distance of many of Magnolia's great restaurants and amenities. The office space opens into a waiting area with built-in greeting desk, then moves past two closed glass rooms and on into a larger open floor plan with an area for small kitchenette.