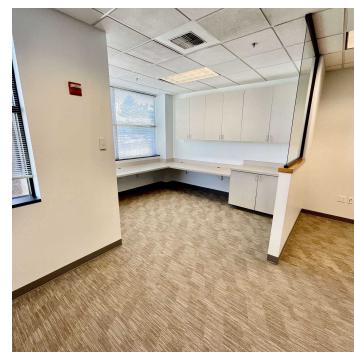

### **OVERVIEW**

Bright, light filled corner office space directly above Starbucks in the heart of Magnolia Village. This building has secure walkup, a parking garage in the rear for clients, and is within easy walking distance of many of Magnolia's great restaurants and amenities. The office space opens into a waiting area with built-in greeting desk, then moves past two closed glass rooms and on into a larger open floor plan with an area for small kitchenette.