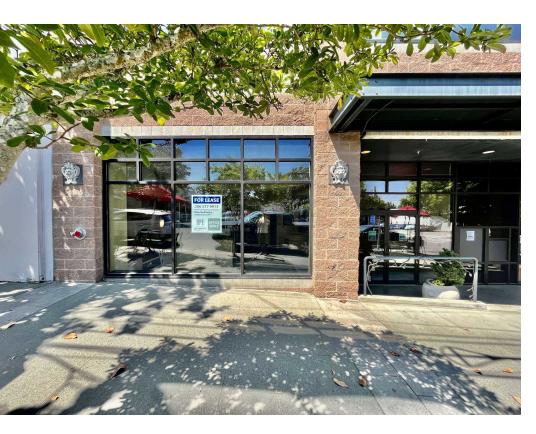

#### **OVERVIEW**

Available now! Rare opportunity to lease highly sought after office/retail space in the heart of Magnolia Village

High visibility and strong foot traffic location. Surrounding businesses include Serendipity Café, Pink Salt Restaurant, Petit Pierre Bakery, Mondello Restaurant, Nutty Squirrel Gelato, Mura Restaurant, Uptown Espresso Magnolia Garden Center and more!

### **HIGHLIGHTS**

- Former bank space, ideal for service office or boutique retail
- Adjacent co-tenant is Starbucks
- Free onsite covered customer parking available (no tenant parking)
- 1,476 SF
- Rental Rate \$30/SF/YR plus est. NNN (\$9.84) = \$4,900.32 per month