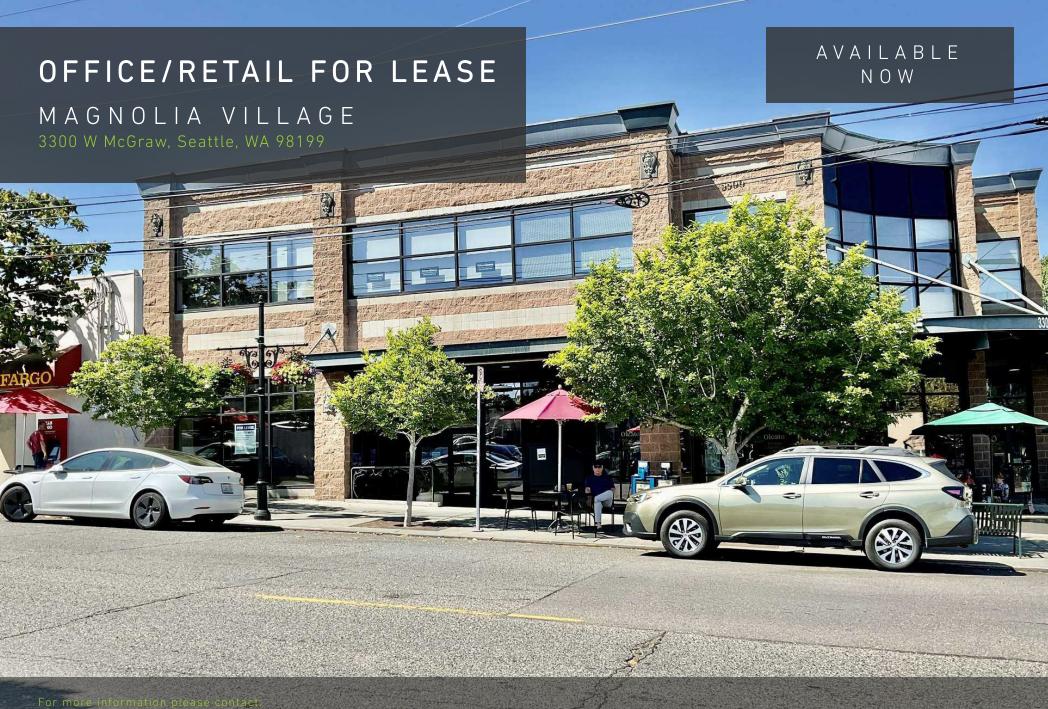

#### **OVERVIEW**

Available now! Rare opportunity to lease highly sought after office/retail space in the heart of Magnolia Village

High visibility and strong foot traffic location. Surrounding businesses include Serendipity Café, Pink Salt Restaurant, Petit Pierre Bakery, Mondello Restaurant, Nutty Squirrel Gelato, Mura Restaurant, Uptown Espresso Magnolia Garden Center and more!

### **HIGHLIGHTS**

- Former bank space, ideal for service office or boutique retail
- Adjacent co-tenant is Starbucks
- Free onsite covered customer parking available (no tenant parking)
- 1,476 SF
- Rental Rate \$30/SF/YR plus est. NNN (\$9.84) = \$4,900.32 per month