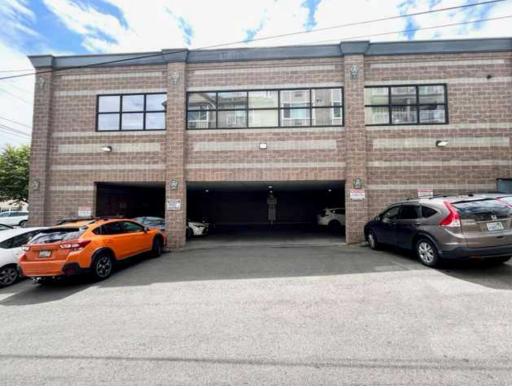

### **HIGHLIGHTS**

- Former bank space, ideal for service office or boutique retail
- Adjacent co-tenant is Starbucks
- Free onsite covered customer parking available (no tenant parking)
- 1,476 SF
- Rental Rate \$30/SF/YR plus est. NNN (\$9.84) = \$4,900.32 per month