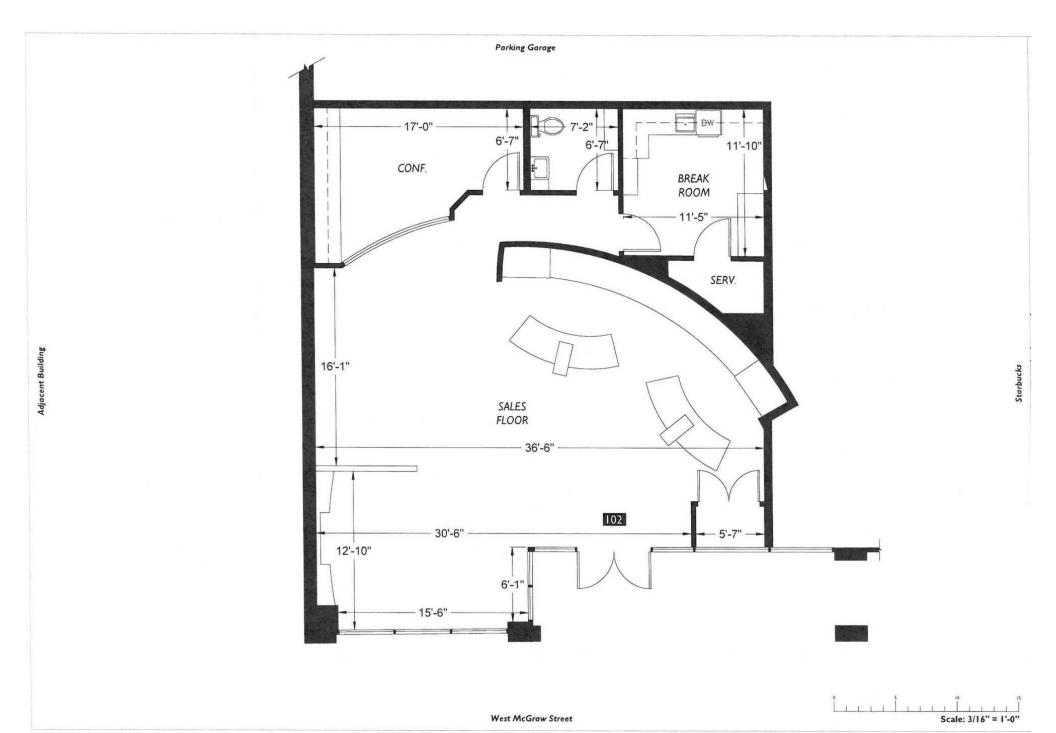

### **HIGHLIGHTS**

- Former bank space, ideal for service office or boutique retail
- Adjacent co-tenant is Starbucks
- Free onsite covered customer parking available (no tenant parking)
- 1,476 SF
- Rental Rate \$30/SF/YR plus est. NNN (\$9.84) = \$4,900.32 per month