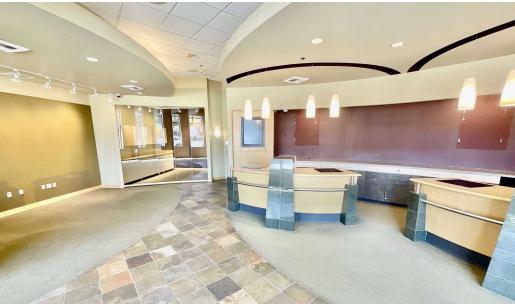

### **HIGHLIGHTS**

- Former bank space, ideal for service office or boutique retail
- Adjacent co-tenant is Starbucks
- Free onsite covered customer parking available (no tenant parking)
- 1,476 SF
- Rental Rate \$30/SF/YR plus est. NNN (\$9.84) = \$4,900.32 per month