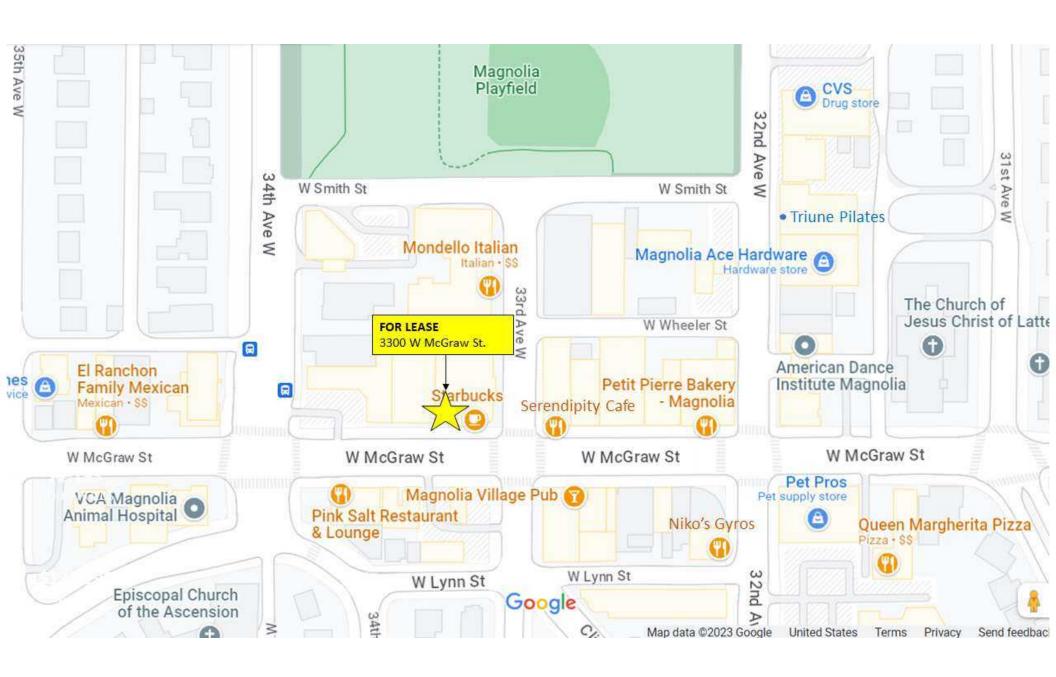

#### **OVERVIEW**

Available now! Rare opportunity to lease highly sought after office/retail space in the heart of Magnolia Village

High visibility and strong foot traffic location. Surrounding businesses include Serendipity Café, Pink Salt Restaurant, Petit Pierre Bakery, Mondello Restaurant, Nutty Squirrel Gelato, Mura Restaurant, Uptown Espresso Magnolia Garden Center and more!