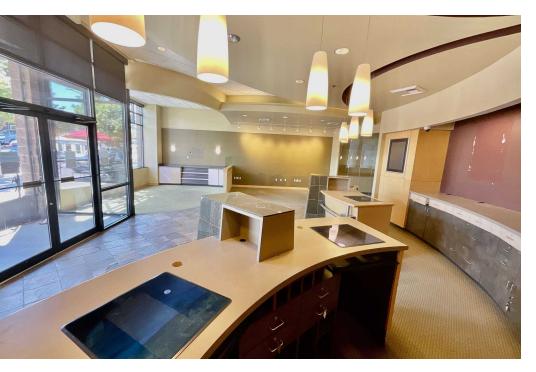

### **HIGHLIGHTS**

- Former bank space, ideal for service office or boutique retail
- Adjacent co-tenant is Starbucks
- Free onsite covered customer parking available (no tenant parking)
- 1,476 SF
- Rental Rate \$30/SF/YR plus est. NNN (\$9.84) = \$4,900.32 per month