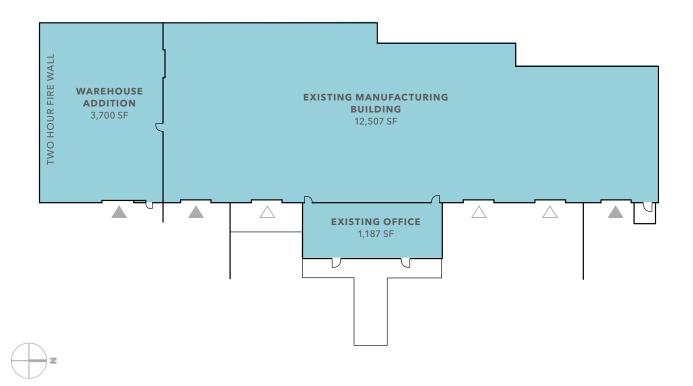

# Freestanding manufacturing or distribution building in Auburn, WA

17,394 SF total building / ±1,800 SF of office

±4,000 SF of domountable steel mezzanine to be confirmed (not included in total SF)

1.66 acres of land

3 dock-high / 3 grade-level doors

Incredible location with direct freeway access and great parking

M-1 zoning (Light Industrial)

Heavy power / sprinklers on property

Available November 1, 2024

SF AVAILABLE