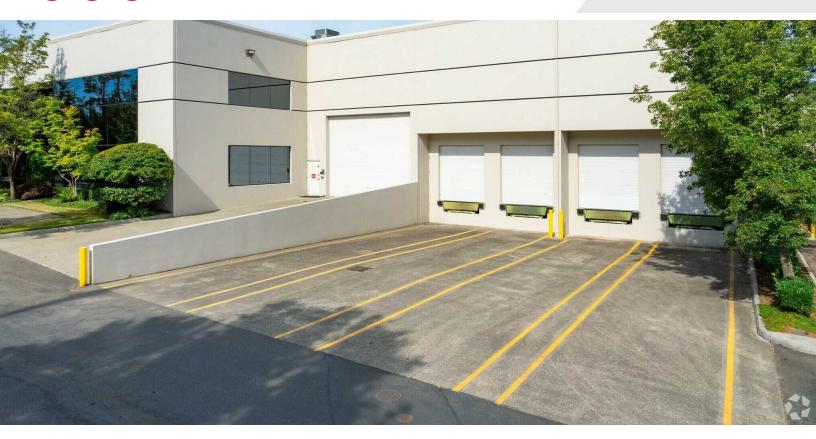

## **Property Highlights**

- Up to 16,000 SF with Flexible SF Configurations
- 1,000 1,900 SF of 1st Floor Office Available, Modify to Suit
- · 4 Dock High Doors and 1 Drive-in Door
- · 27' Clear Height
- · Large Yard Area (Can be Fenced)
- Flexible Term Options (Month to Month up to 3 years)
- Call For Rates