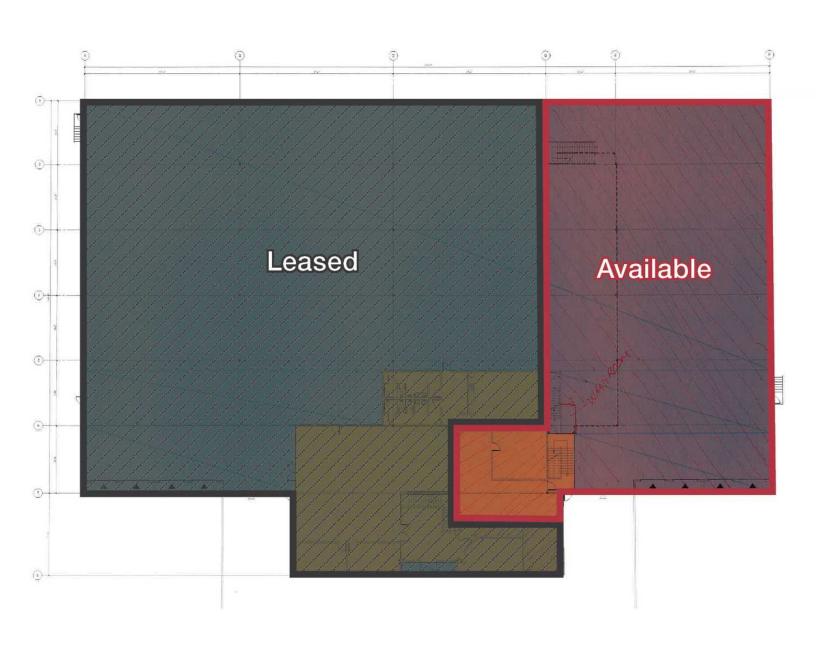

## FLEXIBLE CONFIGURATIONS UP TO 16,000 SF

## **Property Highlights**

- Up to 16,000 SF with Flexible SF Configurations
- 1,000 1,900 SF of 1st Floor Office Available, Modify to Suit
- · 4 Dock High Doors and 1 Drive-in Door
- · 27' Clear Height
- · Large Yard Area (Can be Fenced)
- Flexible Term Options (Month to Month up to 3 years)
- Call For Rates