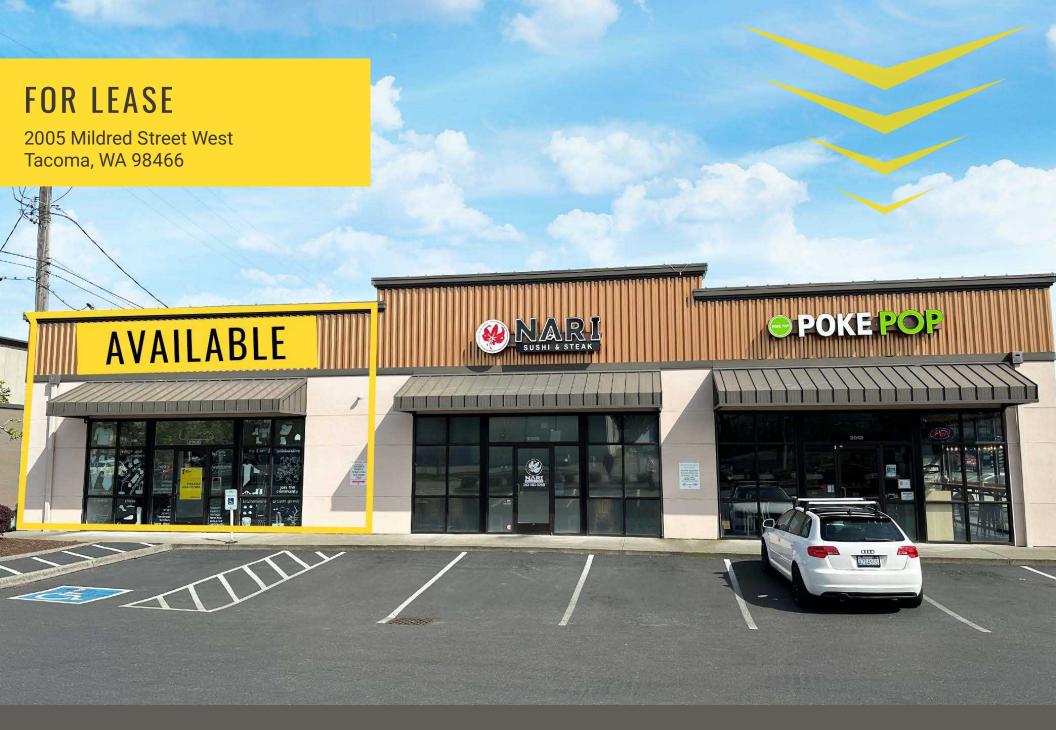

SUNRISE CENTER

Jameson Sullivan

First Western Properties—Tacoma Inc. | 253.472.0404 6402 Tacoma Mall Blvd, Tacoma, WA 98409 | fwp-inc.com **SUNRISE CENTER** is located just off the intersection of 19th Street and Mildred Street in Tacoma WA and is across the street from Tacoma Community College, Fred Meyer and Planet Fitness. This center offers unobstructed visibility from Mildred Street and several curb cuts into the shopping center make ingress and egress easy for any clients or customers entering the center.

## **AVAILABLE**

2,118 SF \$20.00 PSF PLUS NNN

|              |            | \$                |                    |
|--------------|------------|-------------------|--------------------|
|              | Population | Average HH Income | Daytime Population |
| Regis - 2024 |            |                   |                    |
| Mile 1       | 14,445     | \$116,248         | 11,864             |
|              |            |                   |                    |
| Mile 3       | 110,639    | \$130,558         | 66,681             |
|              |            |                   |                    |
| Mile 5       | 233,011    | \$123,952         | 165,680            |