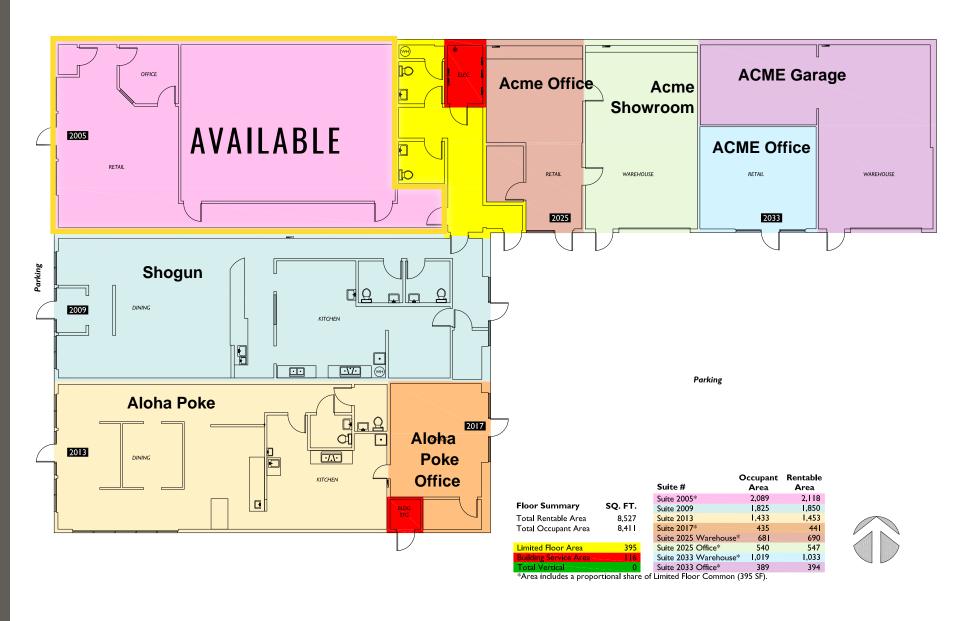

## **AVAILABLE**

2,118 SF \$20.00 PSF PLUS NNN

|              |            | \$                |                    |
|--------------|------------|-------------------|--------------------|
|              | Population | Average HH Income | Daytime Population |
| Regis - 2024 |            |                   |                    |
| Mile 1       | 14,445     | \$116,248         | 11,864             |
|              |            |                   |                    |
| Mile 3       | 110,639    | \$130,558         | 66,681             |
|              |            |                   |                    |
| Mile 5       | 233,011    | \$123,952         | 165,680            |