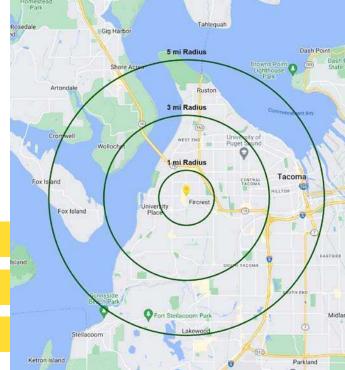

## **AVAILABLE**

2,118 SF \$20.00 PSF PLUS NNN

|              |            | \$                |                    |
|--------------|------------|-------------------|--------------------|
|              | Population | Average HH Income | Daytime Population |
| Regis - 2024 |            |                   |                    |
| Mile 1       | 14,445     | \$116,248         | 11,864             |
|              |            |                   |                    |
| Mile 3       | 110,639    | \$130,558         | 66,681             |
|              |            |                   |                    |
| Mile 5       | 233,011    | \$123,952         | 165,680            |