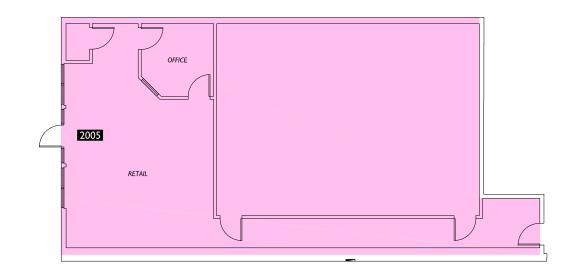

## **AVAILABLE**

2,118 SF \$20.00 PSF PLUS NNN

|              |            | \$                |                    |
|--------------|------------|-------------------|--------------------|
|              | Population | Average HH Income | Daytime Population |
| Regis - 2024 |            |                   |                    |
| Mile 1       | 14,445     | \$116,248         | 11,864             |
|              |            |                   |                    |
| Mile 3       | 110,639    | \$130,558         | 66,681             |
|              |            |                   |                    |
| Mile 5       | 233,011    | \$123,952         | 165,680            |