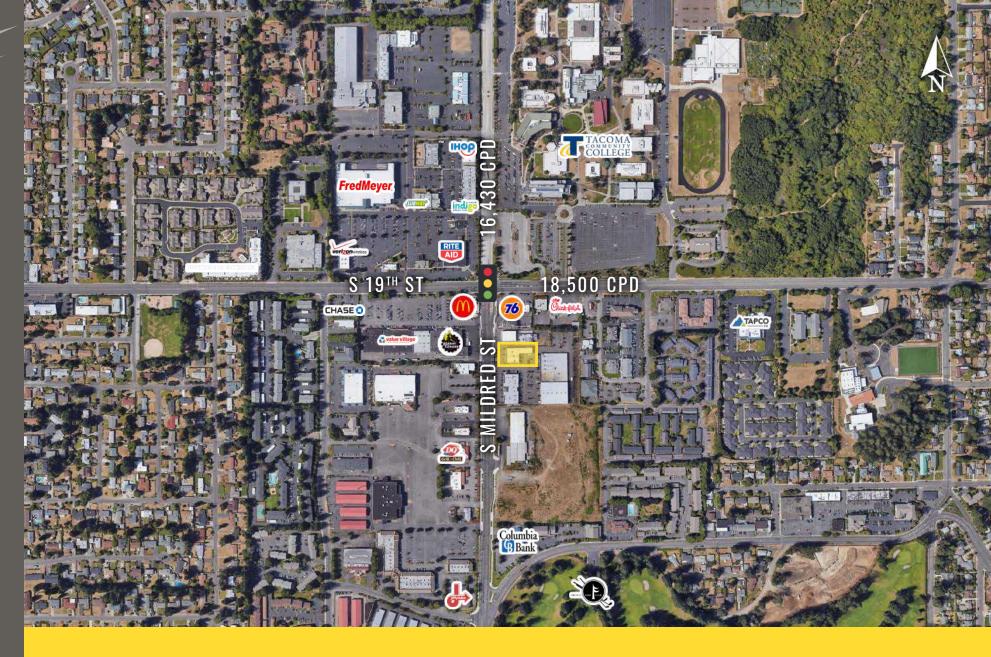

SUNRISE CENTER

Jameson Sullivan

First Western Properties—Tacoma Inc. | 253.472.0404 6402 Tacoma Mall Blvd, Tacoma, WA 98409 | fwp-inc.com **SUNRISE CENTER** is located just off the intersection of 19th Street and Mildred Street in Tacoma WA and is across the street from Tacoma Community College, Fred Meyer and Planet Fitness. This center offers unobstructed visibility from Mildred Street and several curb cuts into the shopping center make ingress and egress easy for any clients or customers entering the center.

Moments from access to Hwy 16

16,430 CPD S Mildred St

18,500 CPD S 19<sup>th</sup> St

IAUUMA, WA is rooted in the arts and has a vibrant urban core that is alive with culture. Situated along the Puget Sound, Tacoma is a mid-sized urban port city of Pierce County just over 30 miles south of Seattle. The museum district is home for its world-renowned Museum of Glass, while the waterfront, parks, gardens and wildlife make Tacoma a nature wonderland ready for all to explore.