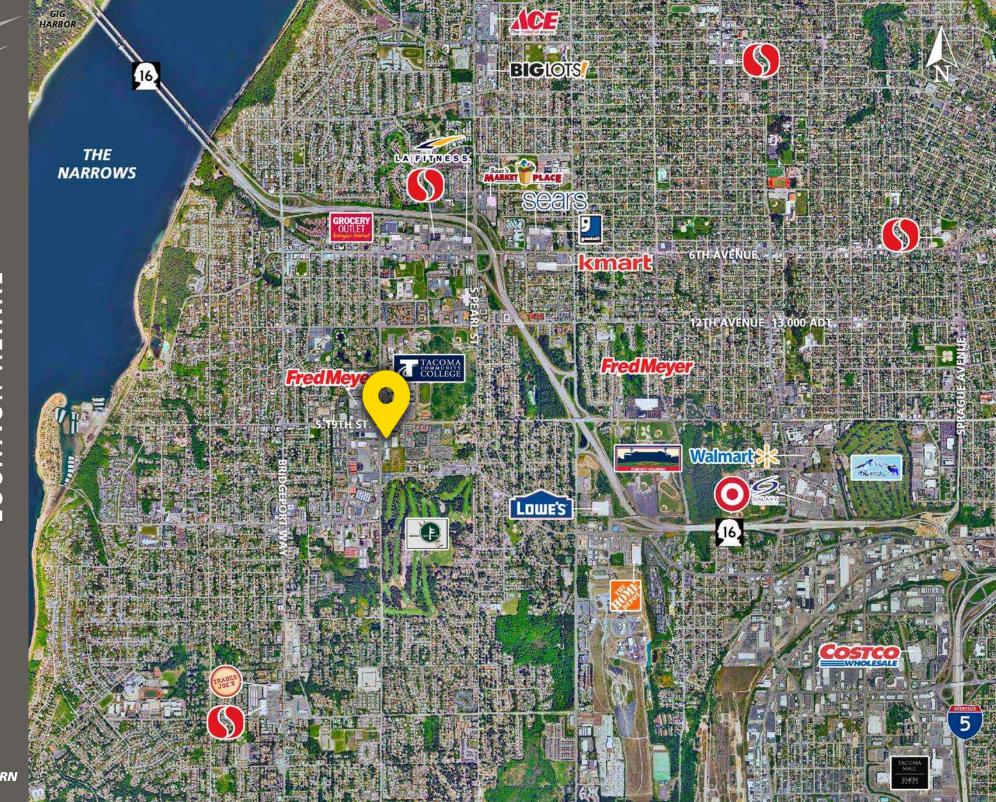

SUNRISE CENTER

Jameson Sullivan

First Western Properties—Tacoma Inc. | 253.472.0404 6402 Tacoma Mall Blvd, Tacoma, WA 98409 | fwp-inc.com **SUNRISE CENTER** is located just off the intersection of 19th Street and Mildred Street in Tacoma WA and is across the street from Tacoma Community College, Fred Meyer and Planet Fitness. This center offers unobstructed visibility from Mildred Street and several curb cuts into the shopping center make ingress and egress easy for any clients or customers entering the center.