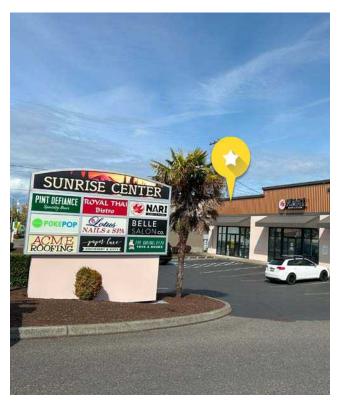

SUNRISE CENTER

Jameson Sullivan

First Western Properties—Tacoma Inc. | 253.472.0404 6402 Tacoma Mall Blvd, Tacoma, WA 98409 | fwp-inc.com **SUNRISE CENTER** is located just off the intersection of 19th Street and Mildred Street in Tacoma WA and is across the street from Tacoma Community College, Fred Meyer and Planet Fitness. This center offers unobstructed visibility from Mildred Street and several curb cuts into the shopping center make ingress and egress easy for any clients or customers entering the center.