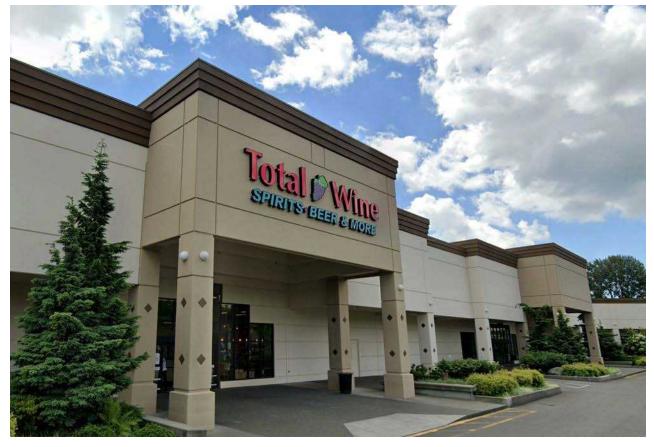

,075  | 108,879 |  |
| GROWTH 2023 - 2028 | 0.8%   | 0.3%    | 0.4%    |  |
| OWNER-OCCUPIED     | 52.2%  | 53.2%   | 54.0%   |  |
| RENTER-OCCUPIED    | 47.8%  | 46.8%   | 46.0%   |  |

## INCOME

|                           | 1 Mile    | 3 Miles   | 5 Miles   |
|---------------------------|-----------|-----------|-----------|
| 2023 AVERAGE HH INCOME    | \$136,811 | \$118,088 | \$131,472 |
| 2028 PROJECTED HH INCOME  | \$143,156 | \$126,625 | \$140,767 |
| ANNUAL CHANGE 2023 - 2028 | 0.9%      | 1.4%      | 1.4%      |
| EMPLOYMENT                |           |           |           |

|                  | 1 Mile | 3 Miles | 5 Miles |
|------------------|--------|---------|---------|
| TOTAL BUSINESSES | 1,038  | 7,087   | 15,512  |
| TOTAL EMPLOYEES  | 17,351 | 105,203 | 174,264 |















# SEGALE RETAIL CENTER

For more information on this property, please contact

JOHN CHELICO 206.398.2261 john.chelico@kidder.com

KIDDER.COM

This information supplied herein is from sources we deem reliable. It is provided without any representation, warranty, or guarantee, expressed or implied as to its accuracy. Prospective Buyer or Tenant should conduct an independent investigation and verification of all matters deemed to be material, including, but not limited to, statements of income and expenses. Consult your attorney, accountant, or other professional advisor.