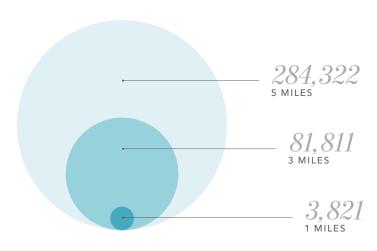

## **POPULATION**

### **POPULATION**

|                              | 1 Mile | 3 Miles | 5 Miles |
|------------------------------|--------|---------|---------|
| 2023 TOTAL                   | 3,821  | 81,811  | 284,322 |
| 2028 PROJECTION              | 3,996  | 83,773  | 293,448 |
| 2020 CENSUS                  | 4,714  | 85,320  | 290,971 |
| PROJECTED GROWTH 2023 - 2028 | 0.9%   | 0.5%    | 0.6%    |