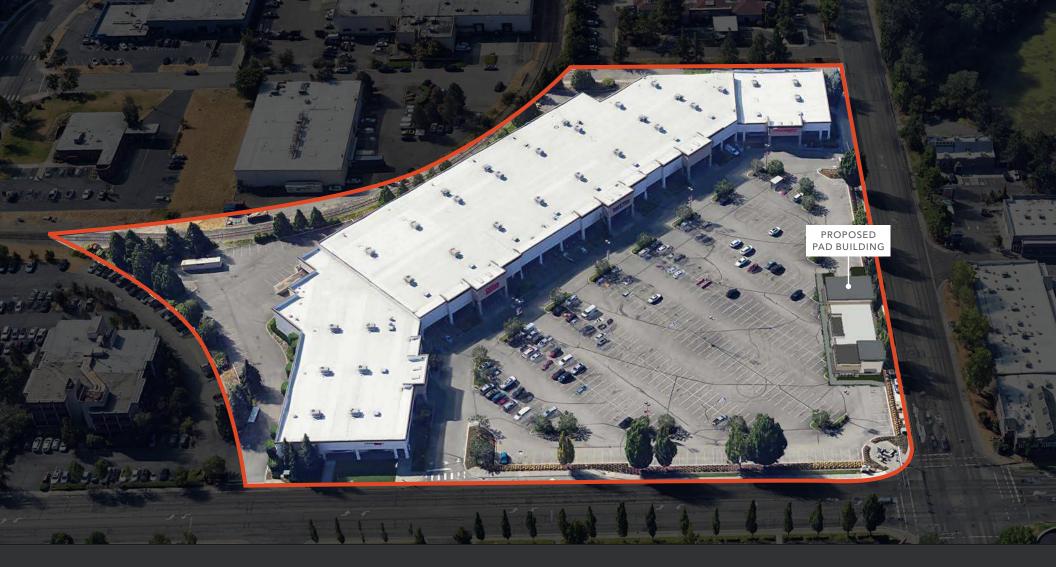

# SEGALE RETAIL CENTER

5,264~SF pad opportunity and 18,500~SF JR box opportunity across the street from Southcenter mall in Tukwila, WA

JOHN CHELICO 206.398.2261 john.chelico@kidder.com