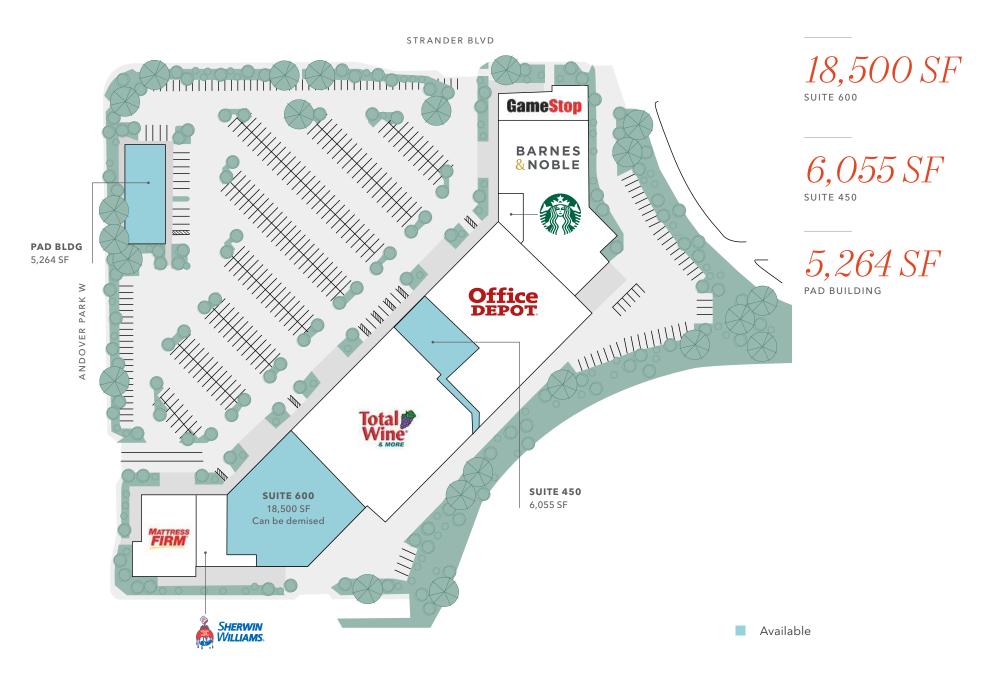

# SEGALE RETAIL CENTER

5,264~SF pad opportunity and 18,500~SF JR box opportunity across the street from Southcenter mall in Tukwila, WA

JOHN CHELICO 206.398.2261 john.chelico@kidder.com

### **JOIN CURRENT TENANTS**