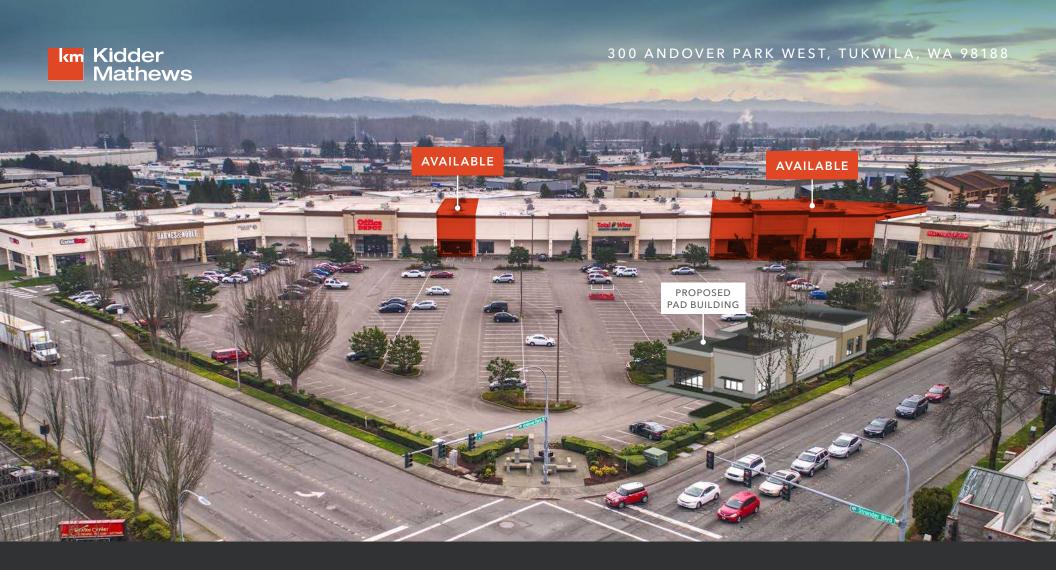

# SEGALE RETAIL CENTER

5,264~SF pad opportunity and 18,500~SF JR box opportunity across the street from Southcenter mall in Tukwila, WA

JOHN CHELICO 206.398.2261 john.chelico@kidder.com

### **JOIN CURRENT TENANTS**