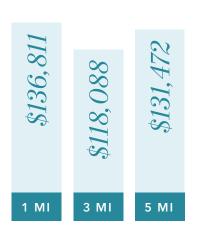

#### **AVERAGE HH INCOME**

## INCOME

|                           | 1 Mile    | 3 Miles   | 5 Miles   |
|---------------------------|-----------|-----------|-----------|
| 2023 AVERAGE HH INCOME    | \$136,811 | \$118,088 | \$131,472 |
| 2028 PROJECTED HH INCOME  | \$143,156 | \$126,625 | \$140,767 |
| ANNUAL CHANGE 2023 - 2028 | 0.9%      | 1.4%      | 1.4%      |
| EMPLOYMENT                |           |           |           |