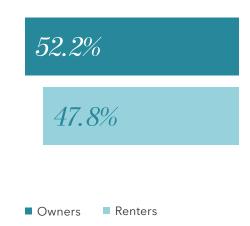

#### HOME OWNERSHIP

# **HOUSEHOLDS**

|                    | 1 Mile | 3 Miles | 5 Miles |  |
|--------------------|--------|---------|---------|--|
| 2023 TOTAL         | 2,010  | 32,940  | 108,243 |  |
| 2028 PROJECTED     | 2,090  | 33,399  | 110,274 |  |
| 2020 CENSUS        | 2,005  | 33,075  | 108,879 |  |
| GROWTH 2023 - 2028 | 0.8%   | 0.3%    | 0.4%    |  |
| OWNER-OCCUPIED     | 52.2%  | 53.2%   | 54.0%   |  |
| RENTER-OCCUPIED    | 47.8%  | 46.8%   | 46.0%   |  |