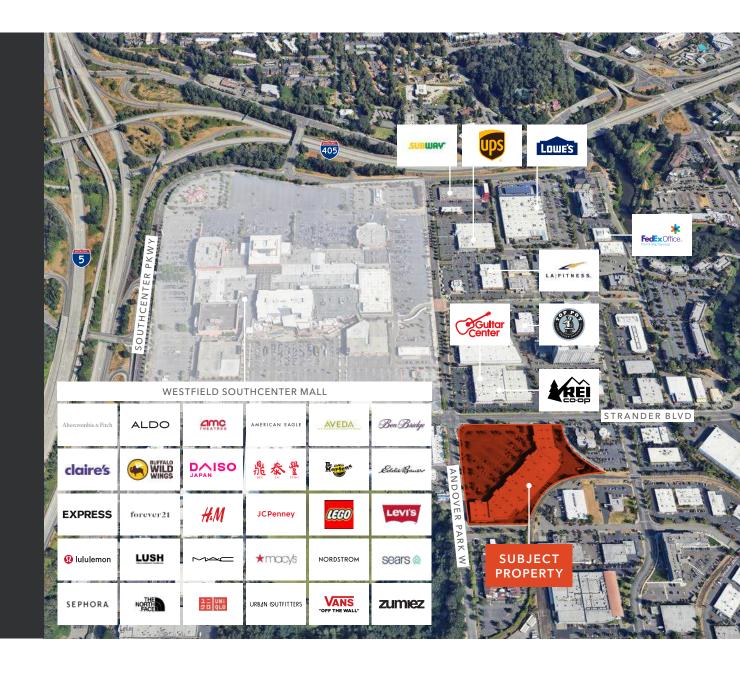

# BUSTLING RETAIL CENTER

Tukwila is a retail powerhouse. Anchored by Westfield Southcenter, which is the largest mall in the Pacific Northwest, Tukwila generated nearly \$3.2 billion dollars in taxable retail sales in 2021. It is also home to hundreds of small businesses, many of which are owned by members of Tukwila's diverse international community.