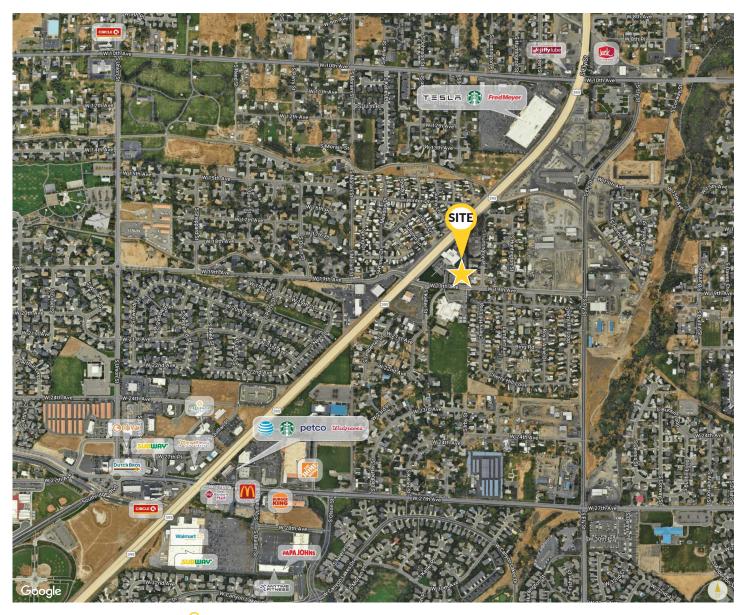

# **SITE PLAN**

### **TRAFFIC** Average Daily Traffic

Hwy 395 SB: ±32,181 ADT W 19th Avenue: ±5,000 ADT

**DISTANCE TO** Trios Healthy Southridge Hospital Via US-95: 2 Miles | 5 Minutes

KIEMLEHAGOOD.COM

# Nearby Local Retailers:

Walgreens AT&T Starbucks Petco Home Depot McDonalds Burger King Walmart Fred Meyer and many more......

KIEMLEHAGOOD