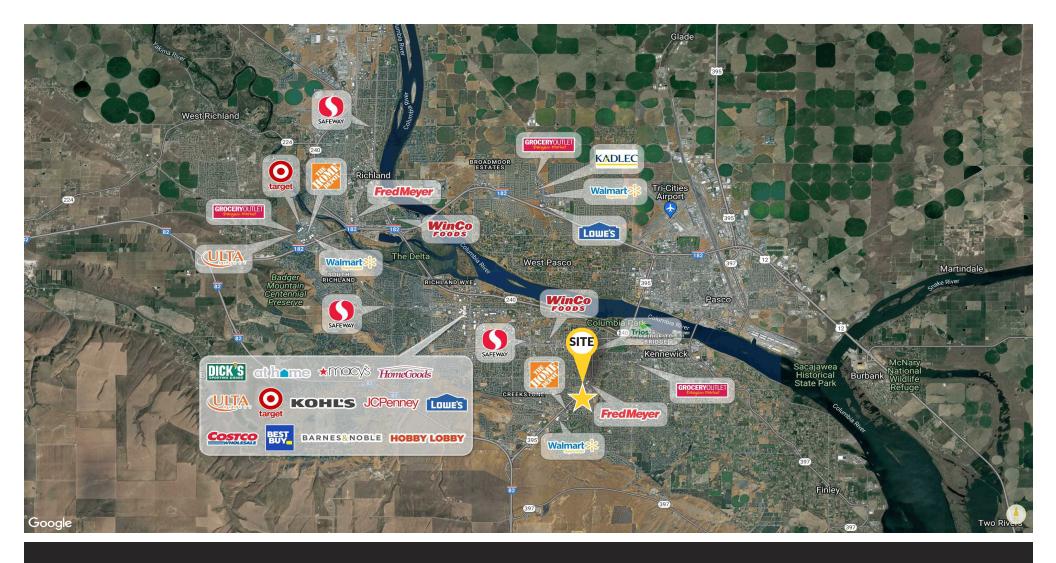

# Nearby Local Retailers:

Walgreens AT&T Starbucks Petco Home Depot McDonalds Burger King Walmart Fred Meyer and many more......

KIEMLEHAGOOD