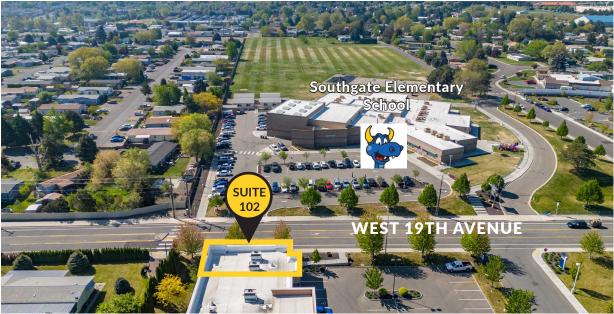

# **SITE PLAN**

## DaVita Diagnostics Anchored Building

High traffic location next to Kadlec Regional Medical Center