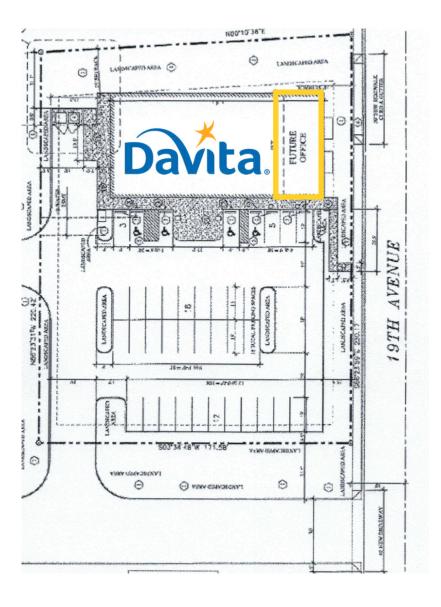

KIEMLEHAGOOD.COM

# **PROPERTY DETAILS**

3208 W. 19th Avenue Kennewick, WA 99336

## DaVita Diagnostics Anchored Building

High traffic location next to Kadlec Regional Medical Center

### **BUILDING DETAILS**

Building Size: ±6,000 SF Total Lot Size: ±38,768 SF Parcel Number: 110891BP4203002 Year Built: 2011

### **LEASE DETAILS**

### **SUITE 102**

Office Space Lease Rate: \$29.50 PSF + NNN Est NNN Expense: \$7.00 PSF Available Space: ±1,255 SF

### **TRAFFIC** Average Daily Traffic

Hwy 395 SB: ±32,181 ADT W 19th Avenue: ±5,000 ADT

**DISTANCE TO** Trios Healthy Southridge Hospital Via US-95: 2 Miles | 5 Minutes





KIEMLEHAGOOD.COM

# **BUILDING PHOTOS**

3208 W. 19th Avenue Kennewick, WA 99336









3208 W. 19th Avenue Kennewick, WA 99336

# **SITE PLAN**

### **FLOOR PLAN**







# DEMOGRAPHICS 28

|                         | 1MI       | 3MI       | 5MI      | 10MI      |
|-------------------------|-----------|-----------|----------|-----------|
| Est Pop 2023            | 11,150    | 75,028    | 138,704  | 252,079   |
| Projected Pop 2028      | 11,711    | 79,848    | 148,018  | 268,707   |
| Proj Ann Growth (23-28) | 1.0 %     | 1.3 %     | 1.3 %    | 1.3 %     |
| Est Daytime Pop         | 6,563     | 43,483    | 89,039   | 151,369   |
| 2023 Average HHI        | \$102,476 | \$100,119 | \$99,734 | \$113,630 |
| 2023 Median HHI         | \$73,478  | \$75,625  | \$77,789 | \$90,113  |





# **DaVita Building**

3208 W. 19th Avenue Kennewick, WA 99336



# Nearby Local Retailers:

Walgreens AT&T Starbucks Petco Home Depot McDonalds Burger King Walmart Fred