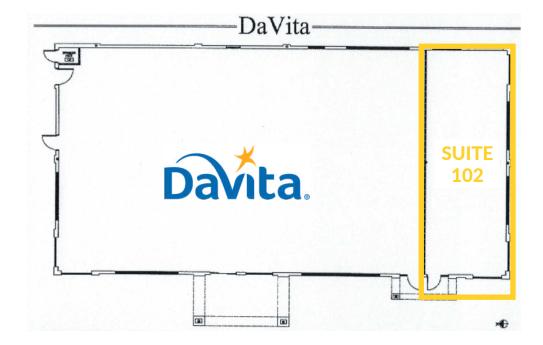

### **FLOOR PLAN**

### **SUITE 102**

Office Space Lease Rate: \$29.50 PSF + NNN Est NNN Expense: \$7.00 PSF Available Space: ±1,255 SF