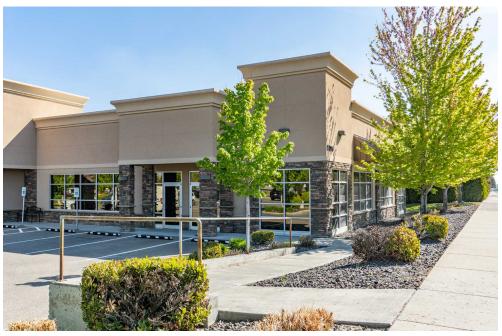

ate: \$29.50 PSF + NNN Est. NNN Expense: \$7.00 PSF Available Space: ±1,255 SF



KIEMLEHAGOOD.COM

# **PROPERTY DETAILS**

3208 W. 19th Avenue Kennewick, WA 99336

## DaVita Diagnostics Anchored Building

High traffic location next to Kadlec Regional Medical Center

### **BUILDING DETAILS**

Building Size: ±6,000 SF Total Lot Size: ±38,768 SF Parcel Number: 110891BP4203002 Year Built: 2011

### **LEASE DETAILS**

### **SUITE 102**

Office Space Lease Rate: \$29.50 PSF + NNN Est NNN Expense: \$7.00 PSF Available Space: ±1,255 SF

### **TRAFFIC** Average Daily Traffic

Hwy 395 SB: ±32,181 ADT W 19th Avenue: ±5,000 ADT

**DISTANCE TO** Trios Healthy Southridge Hospital Via US-95: 2 Miles | 5 Minutes





KIEMLEHAGOOD.COM

# **BUILDING PHOTOS**

3208 W. 19th Avenue Kennewick, WA 99336









3208 W. 19th Avenue Kennewick, WA 99336

# **SITE PLAN**

### **FLOOR PLAN**







# DEMOGRAPHICS 28

|                         | 1MI       | 3MI       | 5MI      | 10MI      |
|-------------------------|-----------|-----------|----------|-----------|
| Est Pop 2023            | 11,150    | 75,028    | 138,704  | 252,079   |
| Projected Pop 2028      | 11,711    | 79,848    | 148,018  | 268,707   |
| Proj Ann Growth (23-28) | 1.0 %     | 1.3 %     | 1.3 %    | 1.3 %     |
| Est Daytime Pop         | 6,563     | 43,483    | 89,039   | 151,369   |
| 2023 Average HHI        | \$102,476 | \$100,119 | \$99,734 | \$113,630 |
| 2023 Median HHI         | \$73,478  | \$75,625  | \$77,789 | \$90,113  |





# **DaVita Building**

3208 W. 19th Avenue Kennewick, WA 99336



# Nearby Local Retailers