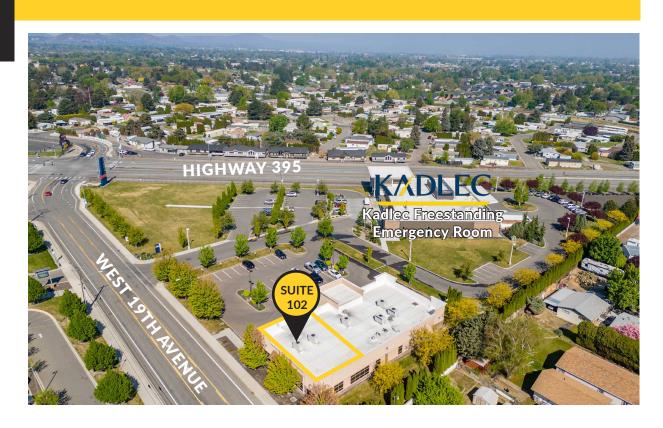

# **SITE PLAN**

## DaVita Diagnostics Anchored Building

High traffic location next to Kadlec Regional Medical Center

### **TRAFFIC** Average Daily Traffic

Hwy 395 SB: ±32,181 ADT W 19th Avenue: ±5,000 ADT

**DISTANCE TO** Trios Healthy Southridge Hospital Via US-95: 2 Miles | 5 Minutes

KIEMLEHAGOOD.COM