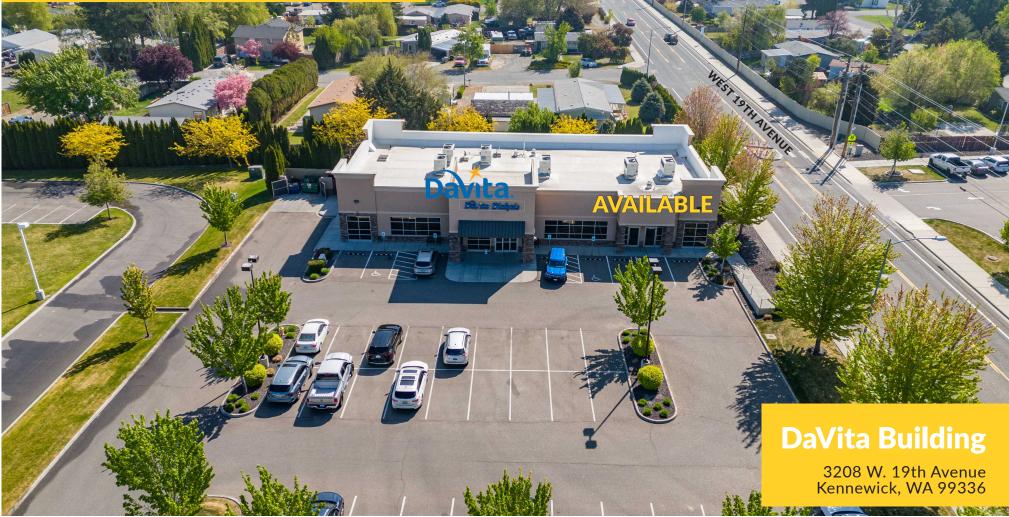

# SPACE FOR LEASE

### **DaVita Anchored Building**

# **PROPERTY DETAILS**

3208 W. 19th Avenue Kennewick, WA 99336

## DaVita Diagnostics Anchored Building

High traffic location next to Kadlec Regional Medical Center

# **DaVita Building**

3208 W. 19th Avenue Kennewick, WA 99336