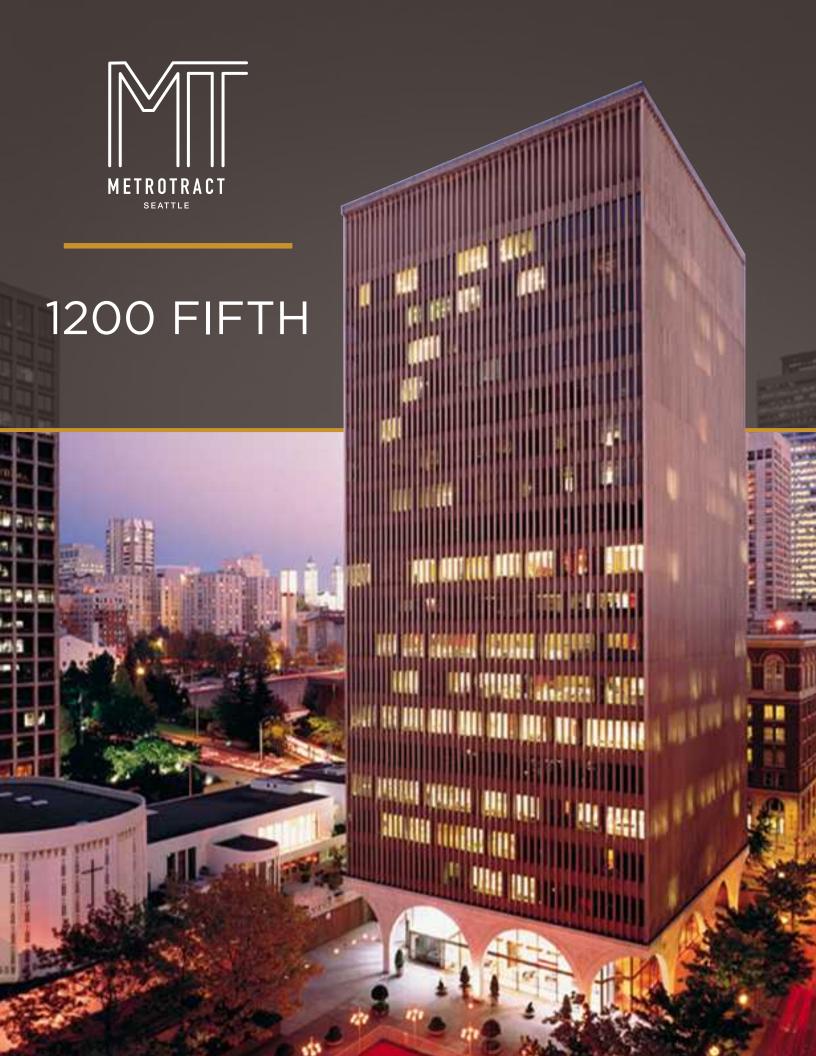

1200 Fifth Avenue | Seattle, Washington 98101

#### **BUILDING FACTS**

- » Total Building Size ......234,041 RSF
- » Number of Floors.....20
- » Average Floor Plate .....12,600 RSF
- » Year Built.....1964
- » Parking Ratio ......1 / 1,800 SF
- » LEED Gold Certified
- » Fitwel Viral Response Certified