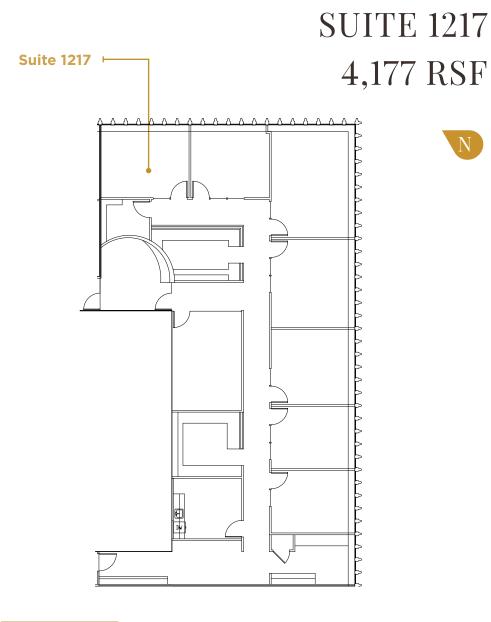

- » Available with 60 days' notice
- » 6 private offices
- » 2 conference rooms
- » Reception area
- » Break area and kitchenette
- » Utility room

1200 Fifth Avenue Seattle, Washington 98101