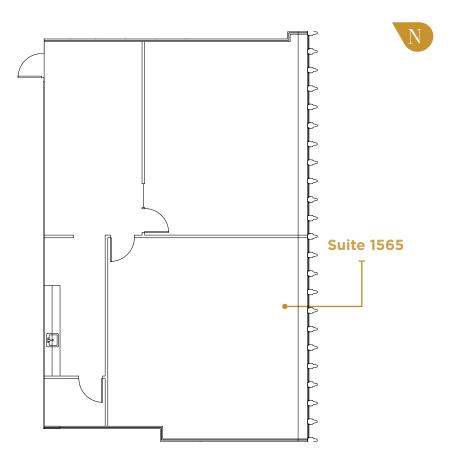

# SUITE 1565 2,069 RSF

- » Available now!
- » 2 conference rooms
- » Kitchenette

1200 Fifth Avenue Seattle, Washington 98101