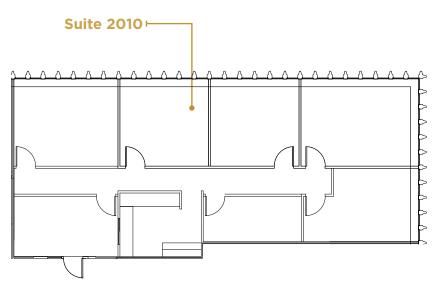

# **SUITE 2010** 2,019 RSF

- Available now!
- 5 private offices
- Kitchenette
- Lobby exposure

1200 Fifth Avenue Seattle, Washington 98101