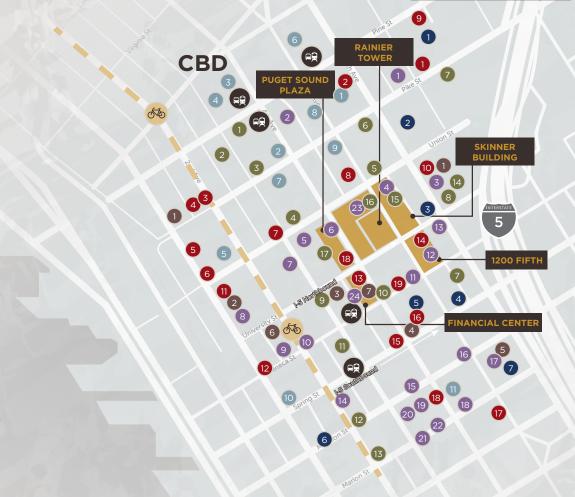

### Lifestyle

- 1. Regal Cinemas
- 2. Westlake Park
- 3. Home Street Bank
- 4. 5<sup>th</sup> Avenue Theater
- 5. U.S. Post Office
- 6. Key Bank
- 7. Benaroya Hall
- 8. Seattle Art Museum
- 9. Queen Bee Nail Spa
- 10. American West Bank
- 11. UPS Store
- 12. Union Bank
- 13. Seattle Infant Development Center
- 14. Banner Bank
- 15. Bank of America
- 16. Seattle Public Library
- 17. Samir's Salon
- 18. Silicon Valley Bank
- 19. Downtown Dentistry
- 20. Capelli's Barbershop
- 21. Northwest Bank
- 22. YMCA Facility / Child Care
- 23. Equinox Gym
- 24. Graham Rehabilitation and Wellness Center, Inc.

#### Restaurant / Bar

- 1. Cheesecake Factory
- 2. SPIN Seattle
- 3. Ben Paris
- 4. Hard Rock Café
- 5. Blarney Stone Pub
- 6. Japonessa
- 7. Wild Ginger
- 8. Elephant & Castle
- 9. Ruth's Chris Steak House
- 10. Cortina
- 11. Goldfinch Tavern
- 12. Post Alley Pizza
- 13. Purple Café & Wine Bar
- 14. Outlier
- 15. Lobby Court
- 16. Tulio
- 17. Charlotte Restaurant & Lounge
- 18. Schuckers
- 19. Capital Grille

### Coffee House

- 1. Starbucks
- 2. Fonte
- 3. Pegasus Coffee Bar
- 4. Vovito
- 5. Retro Coffee
- 6. Caffe Ladro
- 7. Cafe Miglore

### Hotel

- 1. Grand Hyatt Hotel
- 2. Sheraton Hotel
- 3. Hilton Seattle
- 4. Hotel Vintage Seattle
- 5. W Seattle
- 6. Hotel 1000
- 7. Renaissance Seattle Hotel

### Deli / Grab & Go

- 1. McDonald's
- 2. Pho 25
- 3. Chipotle
- 4. Gelatiamo
- 5. Sushi Kudasai
- 6. Jimmy John's
- 7. Subway
- 8. MOD Pizza
- 9. Melange Market
- 10. The Deli
- 11. Potbelly Sandwich Shop
- 12. Blue Water Taco Grill
- 13. Homegrown Sustainable Sandwich Shop
- 14. Evergreens Salad
- 15. Market Fresh
- 16. PCC Market (NEW)
- 17. Kudedon Noodles

### Retail

- 1. Old Navy
- 2. AT&T
- 3. Nordstrom Rack
- 4. ZARA
- 5. Target
- 6. Nordstrom
- 7. Ross Dress for Less
- 8. Urban Outfitters
- 9. Ben Bridge Jeweler
- 5. Bell Blidge Jewelel
- 10. Watson Kennedy Fine Home
- 11. Bartell Drugs