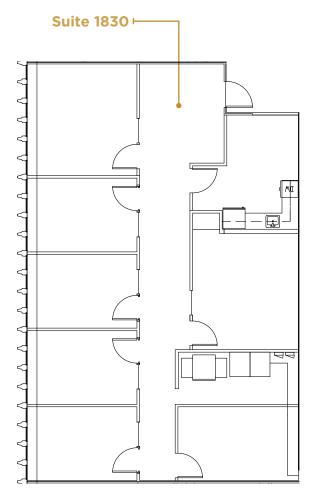

# SUITE 1830 2,107 RSF

- » Available now!
- » 6 private offices
- » 1 conference room
- » Kitchenette
- » Utility room

1200 Fifth Avenue Seattle, Washington 98101