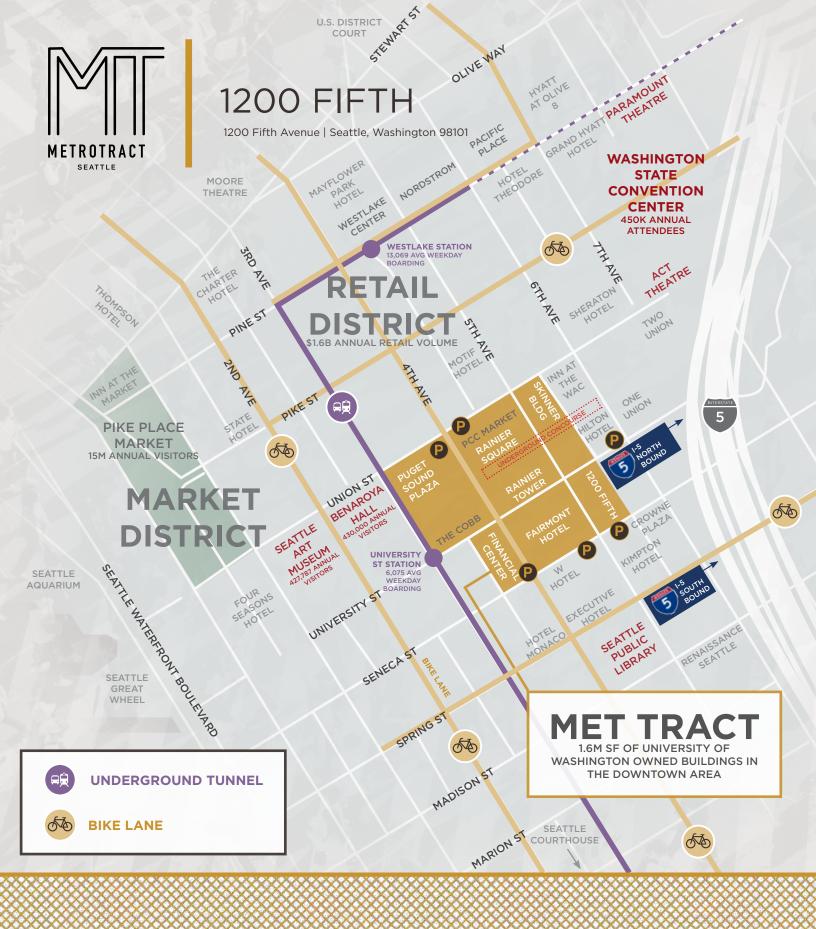

el

- 1. Grand Hyatt Hotel
- 2. Sheraton Hotel
- 3. Hilton Seattle
- 4. Hotel Vintage Seattle
- 5. W Seattle
- 6. Hotel 1000
- 7. Renaissance Seattle Hotel

### Deli / Grab & Go

- 1. McDonald's
- 2. Pho 25
- 3. Chipotle
- 4. Gelatiamo
- 5. Sushi Kudasai
- 6. Jimmy John's
- 7. Subway
- 8. MOD Pizza
- 9. Melange Market
- 10. The Deli
- 11. Potbelly Sandwich Shop
- 12. Blue Water Taco Grill
- 13. Homegrown Sustainable Sandwich Shop
- 14. Evergreens Salad
- 15. Market Fresh
- 16. PCC Market (NEW)
- 17. Kudedon Noodles

### Retail

- 1. Old Navy
- 2. AT&T
- 3. Nordstrom Rack
- 4. ZARA
- 5. Target
- 6. Nordstrom
- 7. Ross Dress for Less
- 8. Urban Outfitters
- 9. Ben Bridge Jeweler
- 5. Bell Blidge Jewelel
- 10. Watson Kennedy Fine Home
- 11. Bartell Drugs



Underground Tunnel



Bike Lane









1200 Fifth Avenue Seattle, Washington 98101



#### **David Greenwood**

(206) 838-7635 greenwood@broderickgroup.com



Broderick Group, Inc. 10500 NE 8th Street, Suite 900 Bellevue, WA 98004 main: (206) 838-5775

broderickgroup.com

The information contained herein has been given to us by the owner or sources which we deem reliable. We have no reason to doubt its accuracy, but we do not guarantee it. Prospective tenants should carefully verify all information contained herein.



### CURRENT AVAILABLE SUITES

| Floor / Suite | RSF   | Comments                                                                                                                                                                                                       |
|---------------|-------|------------------