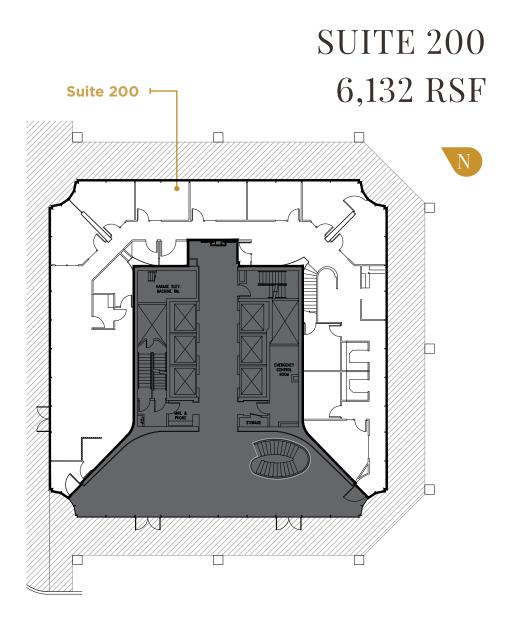

- » Available now!
- » Open work area
- » Multiple private offices
- » Multiple conference rooms