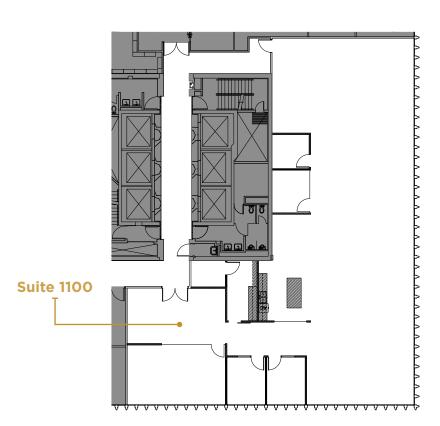

# SUITE 1100 4,915 RSF

- » Available now!
- » New Spec Suite
- » Open work area
- » 1 conference room
- » 4 private offices
- » Break area and kitchenette
- » Reception area

1200 Fifth Avenue Seattle, Washington 98101