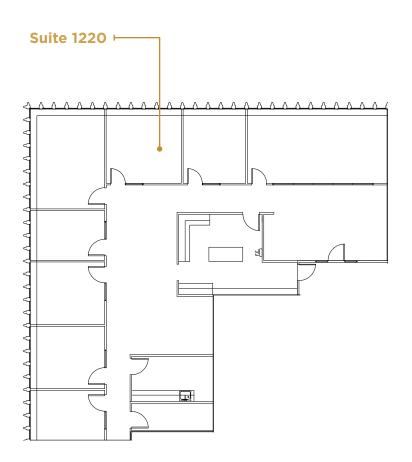

# SUITE 1220 3,644 RSF

- » Available now!
- » 6 private offices
- » 2 conference rooms
- » Reception area
- » Break area and kitchenette
- » Utility room

1200 Fifth Avenue Seattle, Washington 98101

### Damon McCartney

(206) 838-7633 mccartney@broderickgroup.com