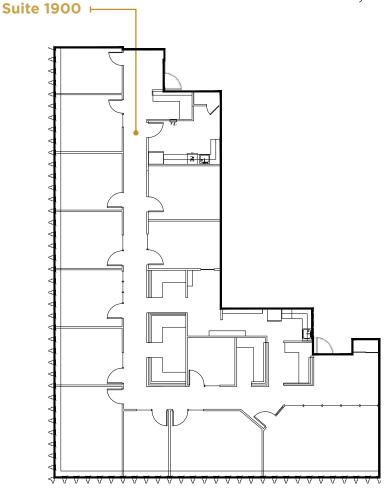

# SUITE 1900 4,754 RSF

- » Available 12/1/2024
- » 10 private offices
- » 3 conference rooms
- » Kitchenette

1200 Fifth Avenue Seattle, Washington 98101

David Greenwood

(206) 838-7635 greenwood@broderickgroup.com