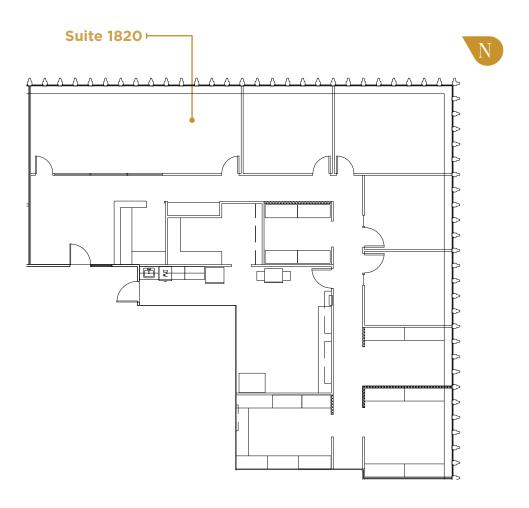

# SUITE 1820 3,718 RSF

- » Available now!
- » 4 private offices
- » 1 conference room
- » Kitchenette
- » Open work area

1200 Fifth Avenue Seattle, Washington 98101