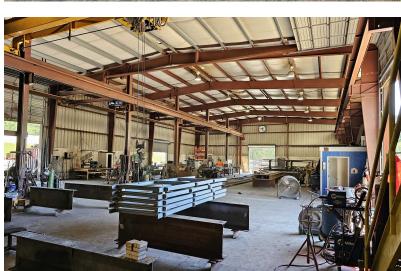

#### **Property Highlights**

- 11,656 total square feet available
- 10,360 SF industrial building
- 1,296 SF office building
- 5 oversized GL doors
- · Shared fenced site with outside storage/yard available
- 480V 3-Phase power
- 5-ton crane and two 2-ton hoists in place
- Available Now
- · Call for lease rates
- I-502 uses considered (Tenant to verify use with WSLCB)