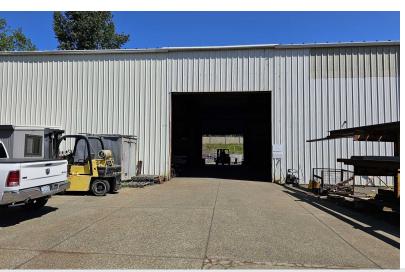

#### **Property Highlights**

- 11,656 total square feet available
- 10,360 SF industrial building
- 1,296 SF office building
- 5 oversized GL doors
- · Shared fenced site with outside storage/yard available
- 480V 3-Phase power
- 5-ton crane and two 2-ton hoists in place
- Available Now
- · Call for lease rates
- I-502 uses considered (Tenant to verify use with WSLCB)