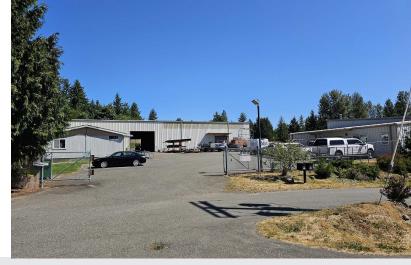

#### 6362 Northwest Warehouse Way

Silverdale, Washington 98383

#### **Property Highlights**

- 11,656 total square feet available
- 10,360 SF industrial building
- 1,296 SF office building
- 5 oversized GL doors
- · Shared fenced site with outside storage/yard available
- 480V 3-Phase power
- 5-ton crane and two 2-ton hoists in place
- Available Now
- · Call for lease rates
- I-502 uses considered (Tenant to verify use with WSLCB)