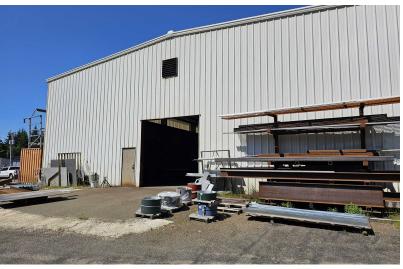

#### **Property Highlights**

- 11,656 total square feet available
- 10,360 SF industrial building
- 1,296 SF office building
- 5 oversized GL doors
- · Shared fenced site with outside storage/yard available
- 480V 3-Phase power
- 5-ton crane and two 2-ton hoists in place
- Available Now
- · Call for lease rates
- I-502 uses considered (Tenant to verify use with WSLCB)