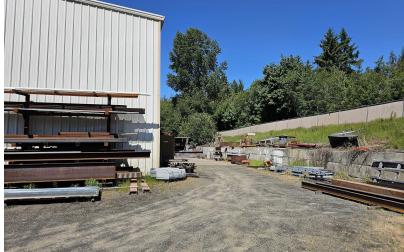

#### **Property Highlights**

- 11,656 total square feet available
- 10,360 SF industrial building
- 1,296 SF office building
- 5 oversized GL doors
- · Shared fenced site with outside storage/yard available
- 480V 3-Phase power
- 5-ton crane and two 2-ton hoists in place
- Available Now
- · Call for lease rates
- I-502 uses considered (Tenant to verify use with WSLCB)