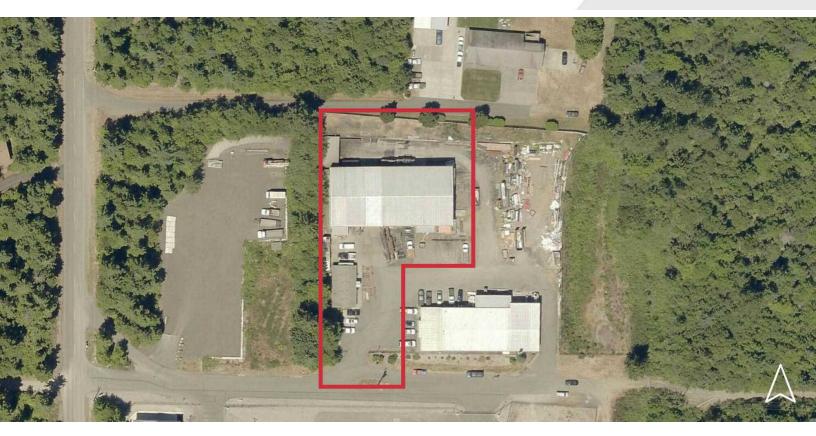

#### 6362 Northwest Warehouse Way

Silverdale, Washington 98383

#### **Property Highlights**

- 11,656 total square feet available
- 10,360 SF industrial building
- 1,296 SF office building
- 5 oversized GL doors
- · Shared fenced site with outside storage/yard available
- 480V 3-Phase power
- 5-ton crane and two 2-ton hoists in place
- Available Now
- · Call for lease rates
- I-502 uses considered (Tenant to verify use with WSLCB)