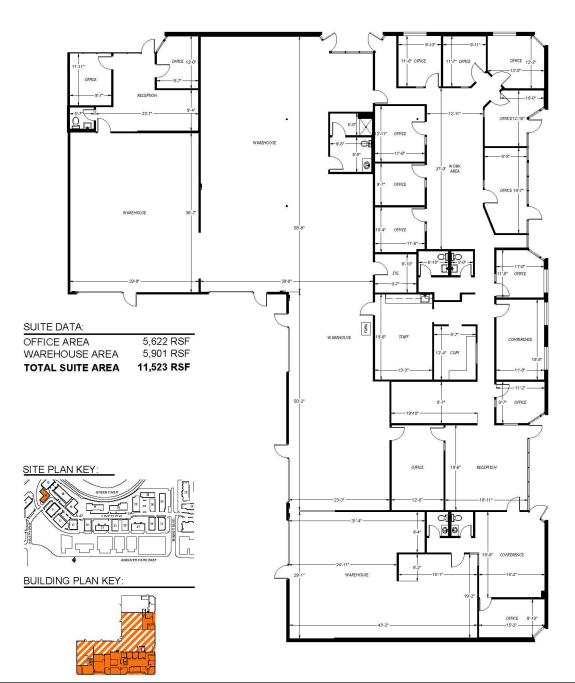

## LISTING INFORMATION

**ADDRESS:** 652-660 Industry Drive, Tukwila WA

**AVAILABLE SF:** 11,523 SF (Divisible to 9,698 SF)

**OFFICE AREA:** 5,622 SF (Divisible to 4,927 SF)

LEASE RATE: 5 Grade Level Doors LEASE RATE: \$1.35 PSF/Month, NNN

John Brussa jbrussa@lee-associates.com 206.773.2675

Sean Durkin, SIOR, MSRE, CCIM sdurkin@lee-associates.com 206.773.2682

ENTIRE SPACE - 11,523 SF

John Brussa jbrussa@lee-associates.com 206.773.2675

Sean Durkin, SIOR, MSRE, CCIM sdurkin@lee-associates.com 206.773.2682

DEMISED SPACE - 9,698 SF