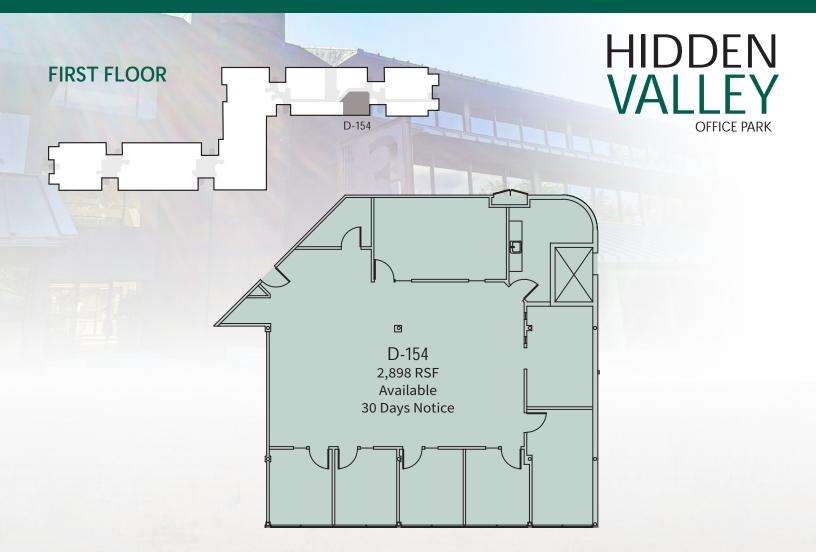

\*Suites C-100 and C-101 can be combined for a total of 10,012 RSF

MIDUEN VALLEY OFFICE PARA 1750 CERENNE

\*Market ready work complete