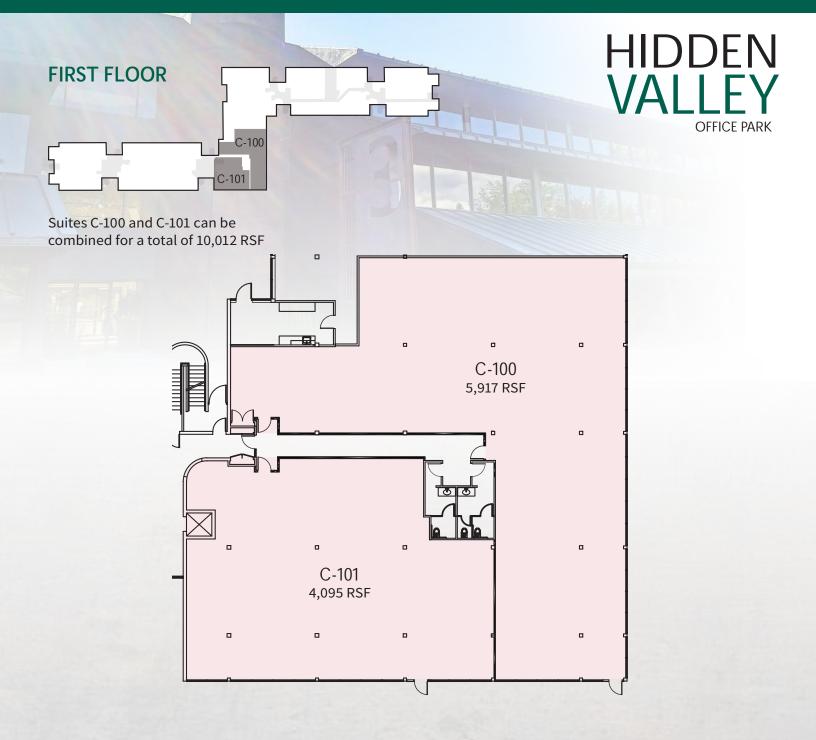

\*Suites C-100 and C-101 can be combined for a total of 10,012 RSF

MIDUEN VALLEY OFFICE PARA 1750 CERENNE

\*Market ready work complete