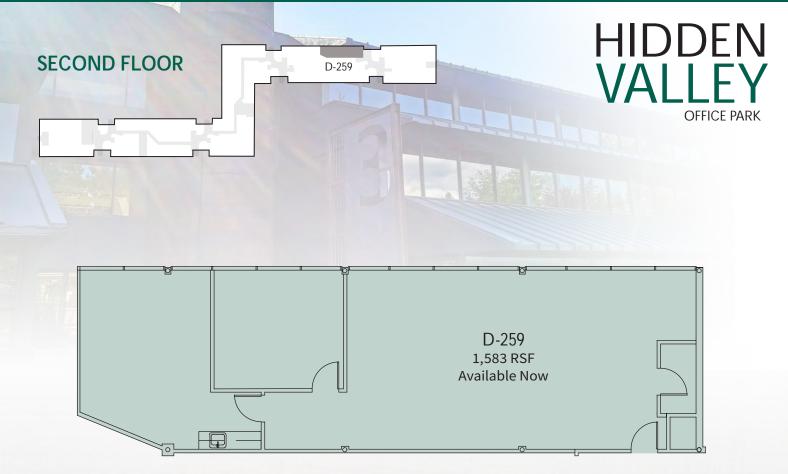

\*Suites C-100 and C-101 can be combined for a total of 10,012 RSF

MIDUEN VALLEY OFFICE PARA 1750 CERENNE

\*Market ready work complete