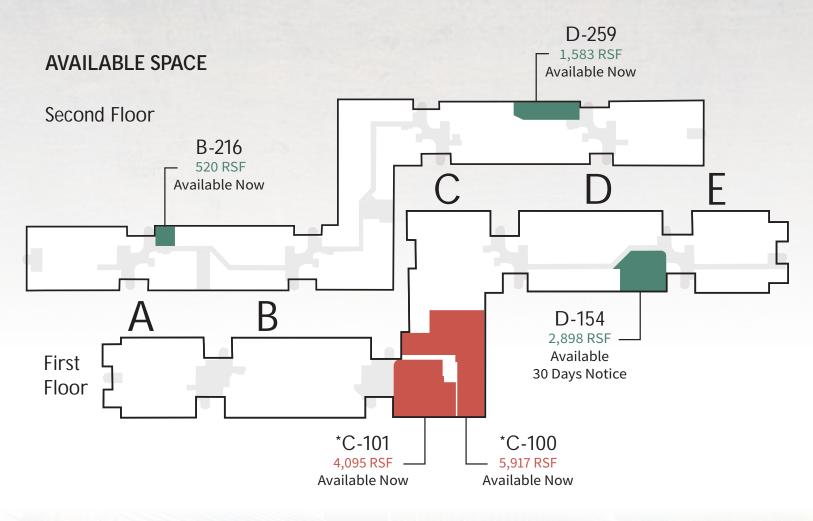

\*Suites C-100 and C-101 can be combined for a total of 10,012 RSF

MIDUEN VALLEY OFFICE PARA 1750 CERENNE

\*Market ready work complete