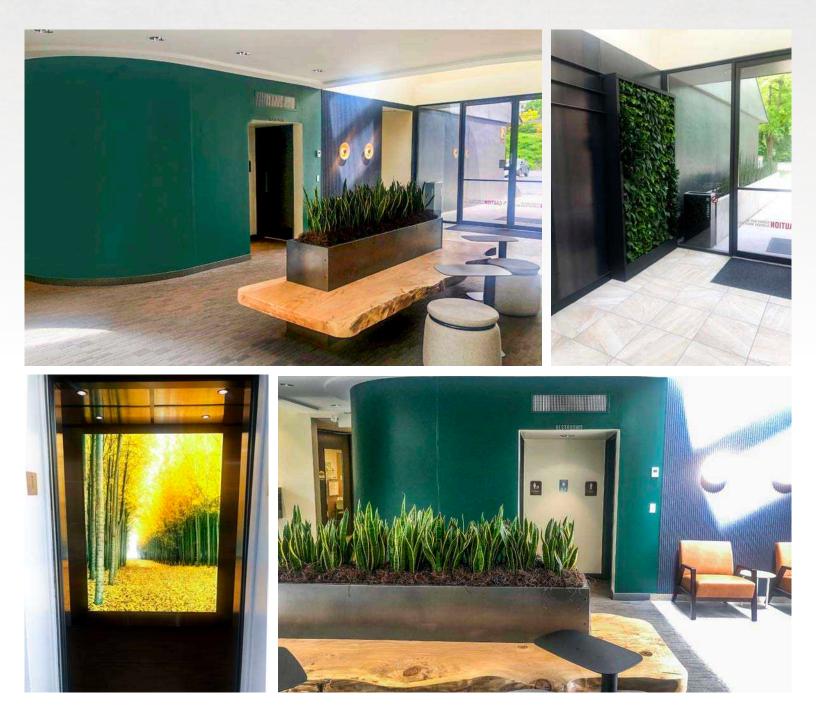

## Lobby Renovation

Recently completed property lobby renovation, showcasing an exquisite blend of modern aesthetics and the natural beauty of the Pacific Northwest. The revitalized lobby now boasts an array of captivating elements, including native Pacific Northwest plants that breathe life into the space. Adding an air of sophistication, the blackened steel panel wall treatments create a visually striking backdrop. The integration of reclaimed wood benches adds warmth and character, inviting visitors to relax and unwind. Additionally, the elevator interiors have been transformed into captivating visual experiences with back-lit photo panels depicting the breathtaking scenery of the Pacific Northwest. This renovation has truly transformed the lobby into a captivating space that embodies the essence of the region while providing a welcoming and visually stunning environment for all who enter.