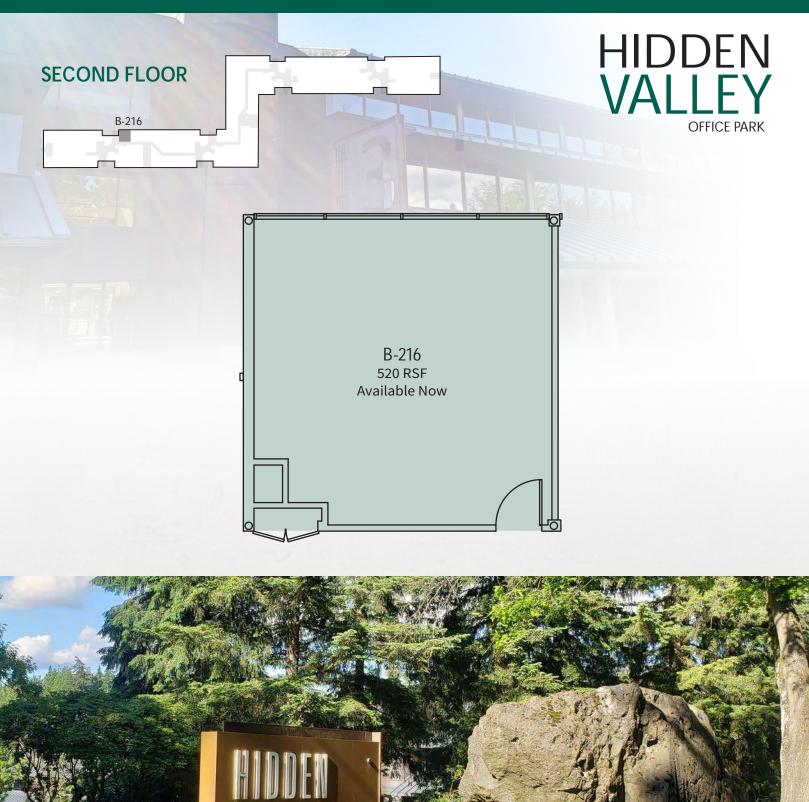

\*Suites C-100 and C-101 can be combined for a total of 10,012 RSF

MIDUEN VALLEY OFFICE PARA 1750 CERENNE

\*Market ready work complete