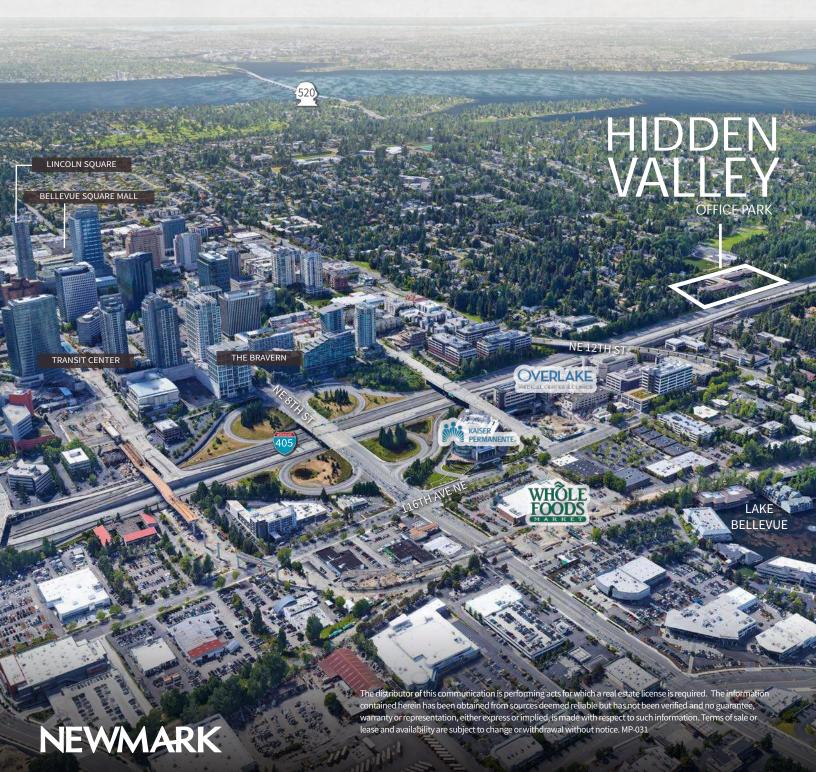

## Location

Hidden Valley Office Park is located in the vibrant city of Bellevue, Washington. Situated adjacent to I-405, this prime location offers convenient access to both the freeway and downtown Bellevue. The property is strategically positioned near Bellevue's esteemed medical corridor, which includes renowned healthcare facilities such as Overlake Hospital, Group Health, and Children's Hospital. Embracing a park-like setting, this property provides a serene atmosphere for employees just moments away from the bustling retail core of downtown Bellevue.