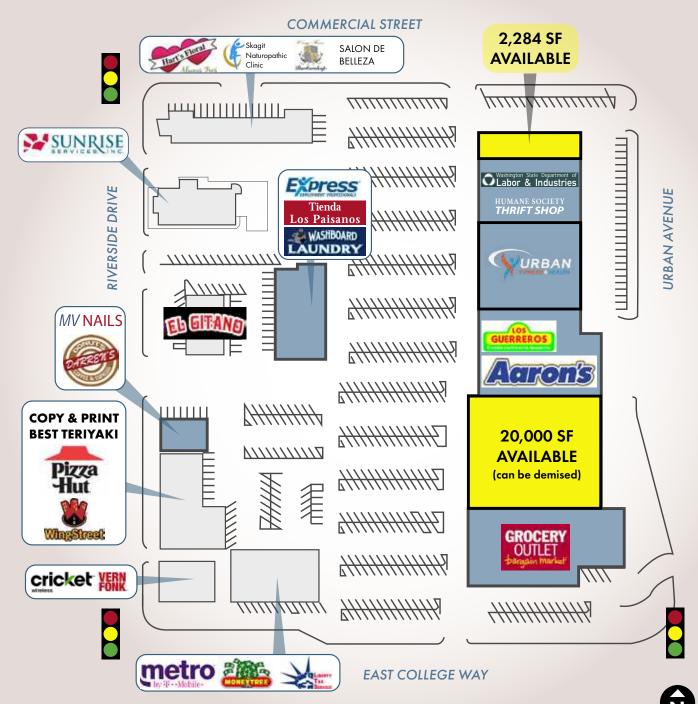

Highly visible location along Highway 538 (East College Way) with 26,000 average vehicles per day. Excellent access, lighted intersections, and ample parking. Ideally located in the commercial core of Mount Vernon near other national retailers such as Lowe's, Walmart, Safeway, Petco, Office Depot, JoAnn Fabrics, Hobby Lobby, and more. Mount Vernon is a rapidly expanding market that has experienced a 25% population increase since 2000 (compared to 16.3% nationally). Just a mile east of the Center, Skagit Valley College serves nearly 5,000 students.

DO NOT DISTURB TENANT

WCCR





#### **POPULATION**

1-Mile: 5,673 2-Mile: 28,191

3-Mile: 48,830

#### **EMPLOYEES**

1-Mile: 7,608 2-Mile: 20,915

3-Mile: 26,324

## HOUSEHOLDS

1-Mile: 2,178

2-Mile: 10,255 3-Mile: 17,938



















# RETAIL FOR LEASE





## MOUNT VERNON CENTER



### **LEASING INFORMATION**

Tiffini Connell

tiffini@wccommercialrealty.com

**Avery Connell** 

avery@wccommercialrealty.com

Madeline Stutz

madelines@wccommercialrealty.com

(206) 283-5212

www.wccommercialrealty.com

DISCLAIMER: The above information has been secured from sources believed to be reliable, however, no representations are made to its accuracy. Prospective tenants or buyers should consult their professional advisors and conduct their own independent investigation. Site plan and configuration are subject to change. Properties are subject to change in price and/or availability without notice. West Goast Commercial Realty, LLC