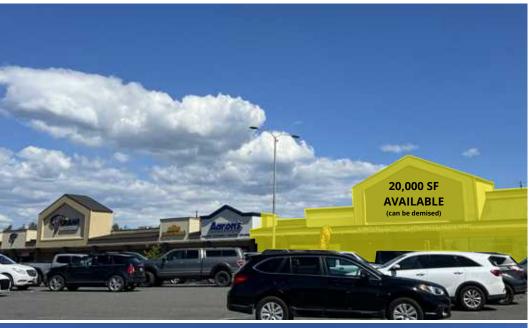

# RETAIL FOR LEASE

525 E. College Way | Mount Vernon, WA 98273

Highly visible location along Highway 538 (East College Way) with 26,000 average vehicles per day. Excellent access, lighted intersections, and ample parking. Ideally located in the commercial core of Mount Vernon near other national retailers such as Lowe's, Walmart, Safeway, Petco, Office Depot, JoAnn Fabrics, Hobby Lobby, and more. Mount Vernon is a rapidly expanding market that has experienced a 25% population increase since 2000 (compared to 16.3% nationally). Just a mile east of the Center, Skagit Valley College serves nearly 5,000 students.