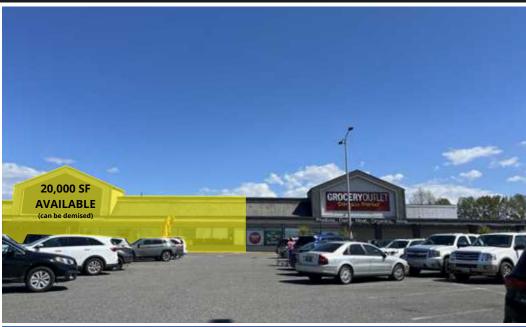

# RETAIL FOR LEASE

525 E. College Way | Mount Vernon, WA 98273

Highly visible location along Highway 538 (East College Way) with 26,000 average vehicles per day. Excellent access, lighted intersections, and ample parking. Ideally located in the commercial core of Mount Vernon near other national retailers such as Lowe's, Walmart, Safeway, Petco, Office Depot, JoAnn Fabrics, Hobby Lobby, and more. Mount Vernon is a rapidly expanding market that has experienced a 25% population increase since 2000 (compared to 16.3% nationally). Just a mile east of the Center, Skagit Valley College serves nearly 5,000 students.