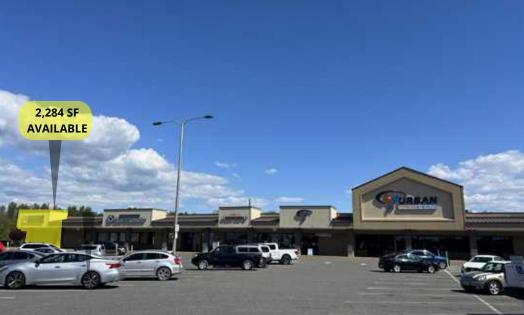

# RETAIL FOR LEASE

525 E. College Way | Mount Vernon, WA 98273

Highly visible location along Highway 538 (East College Way) with 26,000 average vehicles per day. Excellent access, lighted intersections, and ample parking. Ideally located in the commercial core of Mount Vernon near other national retailers such as Lowe's, Walmart, Safeway, Petco, Office Depot, JoAnn Fabrics, Hobby Lobby, and more. Mount Vernon is a rapidly expanding market that has experienced a 25% population increase since 2000 (compared to 16.3% nationally). Just a mile east of the Center, Skagit Valley College serves nearly 5,000 students.