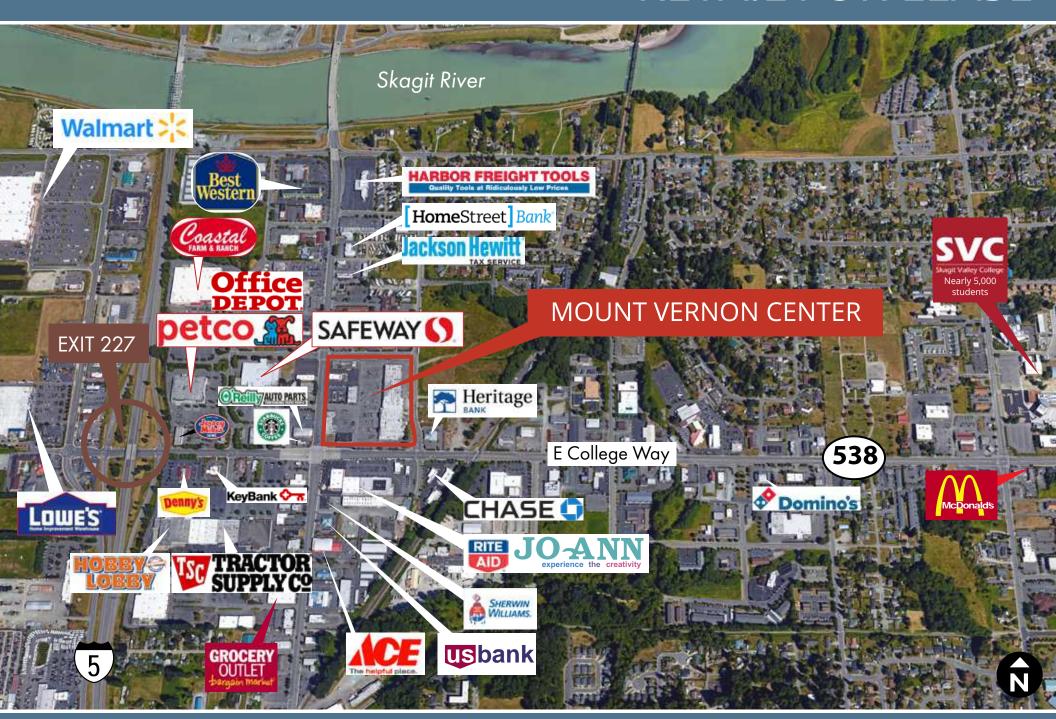

# RETAIL FOR LEASE

525 E. College Way | Mount Vernon, WA 98273

Highly visible location along Highway 538 (East College Way) with 26,000 average vehicles per day. Excellent access, lighted intersections, and ample parking. Ideally located in the commercial core of Mount Vernon near other national retailers such as Lowe's, Walmart, Safeway, Petco, Office Depot, JoAnn Fabrics, Hobby Lobby, and more. Mount Vernon is a rapidly expanding market that has experienced a 25% population increase since 2000 (compared to 16.3% nationally). Just a mile east of the Center, Skagit Valley College serves nearly 5,000 students.