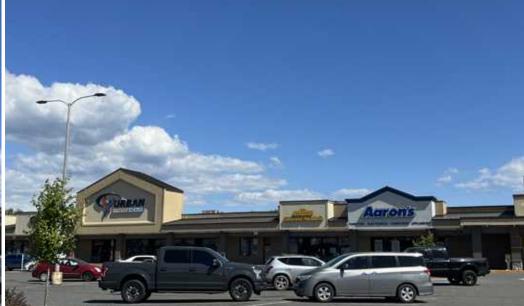

# RETAIL FOR LEASE

525 E. College Way | Mount Vernon, WA 98273

Highly visible location along Highway 538 (East College Way) with 26,000 average vehicles per day. Excellent access, lighted intersections, and ample parking. Ideally located in the commercial core of Mount Vernon near other national retailers such as Lowe's, Walmart, Safeway, Petco, Office Depot, JoAnn Fabrics, Hobby Lobby, and more. Mount Vernon is a rapidly expanding market that has experienced a 25% population increase since 2000 (compared to 16.3% nationally). Just a mile east of the Center, Skagit Valley College serves nearly 5,000 students.