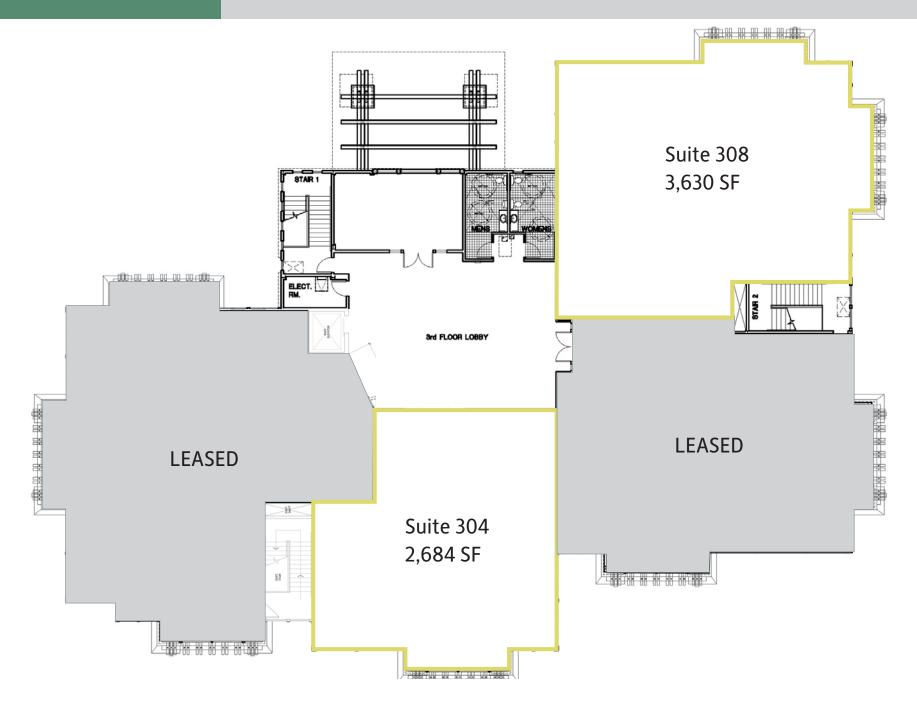

# Availability FLOOR 1

Suite 104 – 3,815 SF

• Available now

Suite 208 – 3,680 SF

• Available now

Suite 304 – 2,684 SF

Suite 308 – 3,630 SF

• Available now