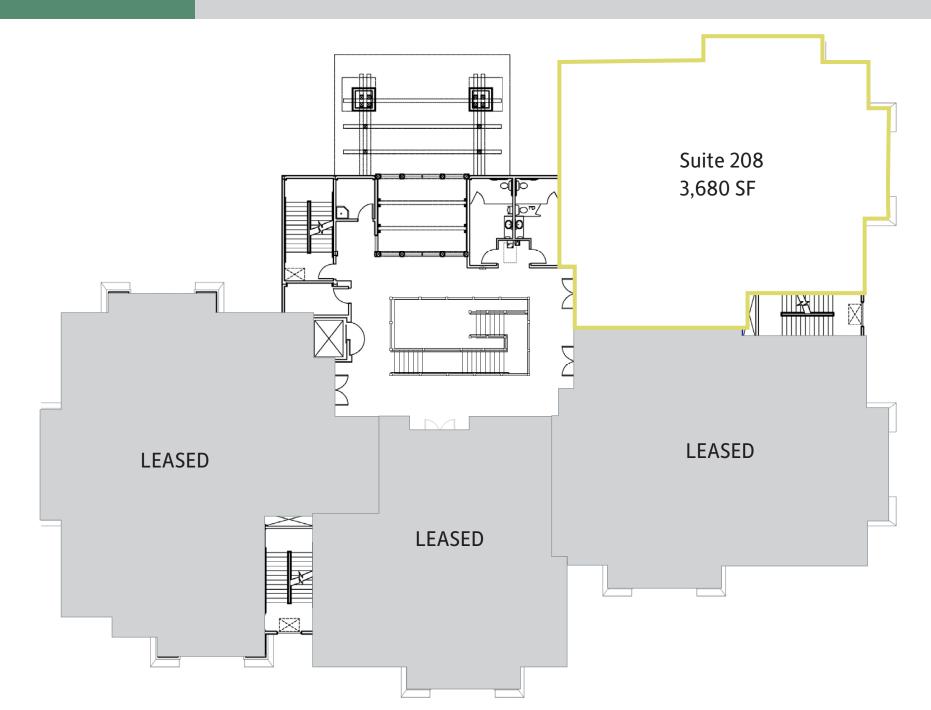

# Availability FLOOR 1

Suite 104 – 3,815 SF

• Available now

Suite 208 – 3,680 SF

• Available now

Suite 304 – 2,684 SF

Suite 308 – 3,630 SF

• Available now