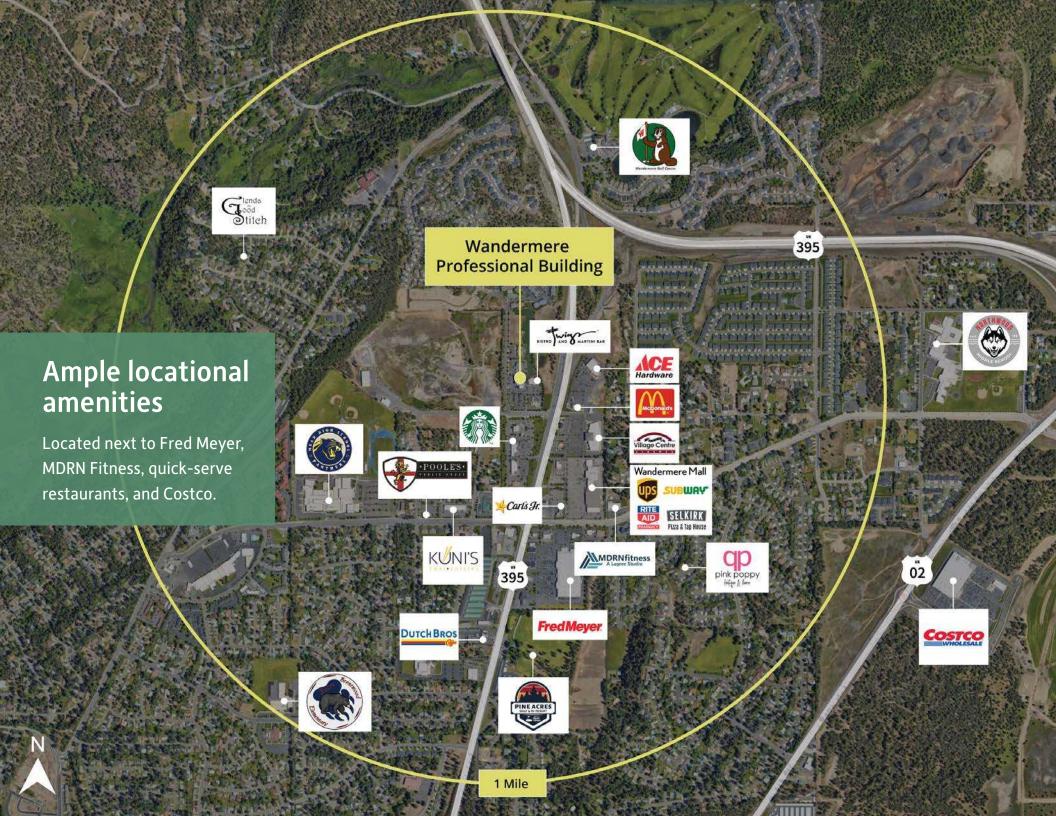

## LOCATED IN SPOKANE'S NORTH CORRIDOR

Wandermere Professional Building offers updated office space with efficient floor plates in a variety of sizes to accommodate any tenant