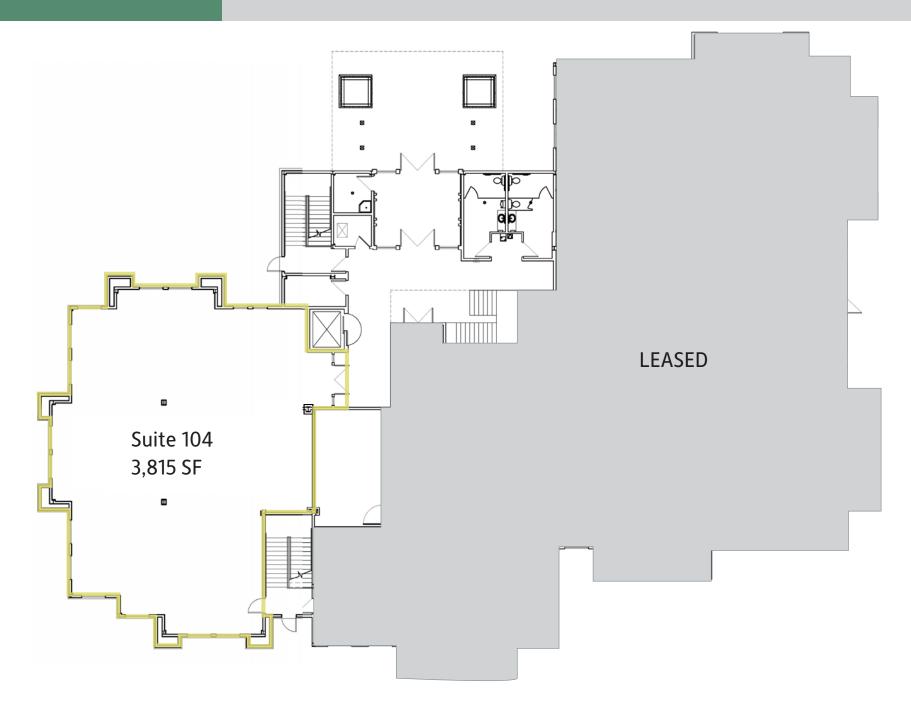

# Availability FLOOR 1

Suite 104 – 3,815 SF

• Available now

Suite 208 – 3,680 SF

• Available now

Suite 304 – 2,684 SF

Suite 308 – 3,630 SF

• Available now