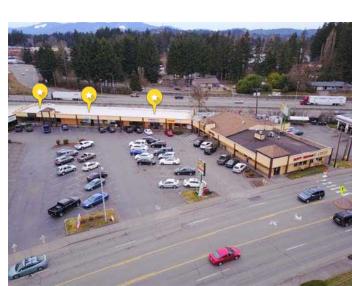

### **AVAILABLE SUITES**

- ≽ 5109 SUITE B: 716 SF
- 5109 SUITES D/E: 2,599 SF (CAN BE DEMISED)
- ≽ 5109 SUITE F: 2,434 SF
  - \$21.00 PSF Rent
  - \$8.50 PSF + NNN
  - Close proximity to I-5
  - Limited retail space available
  - High traffic corridor