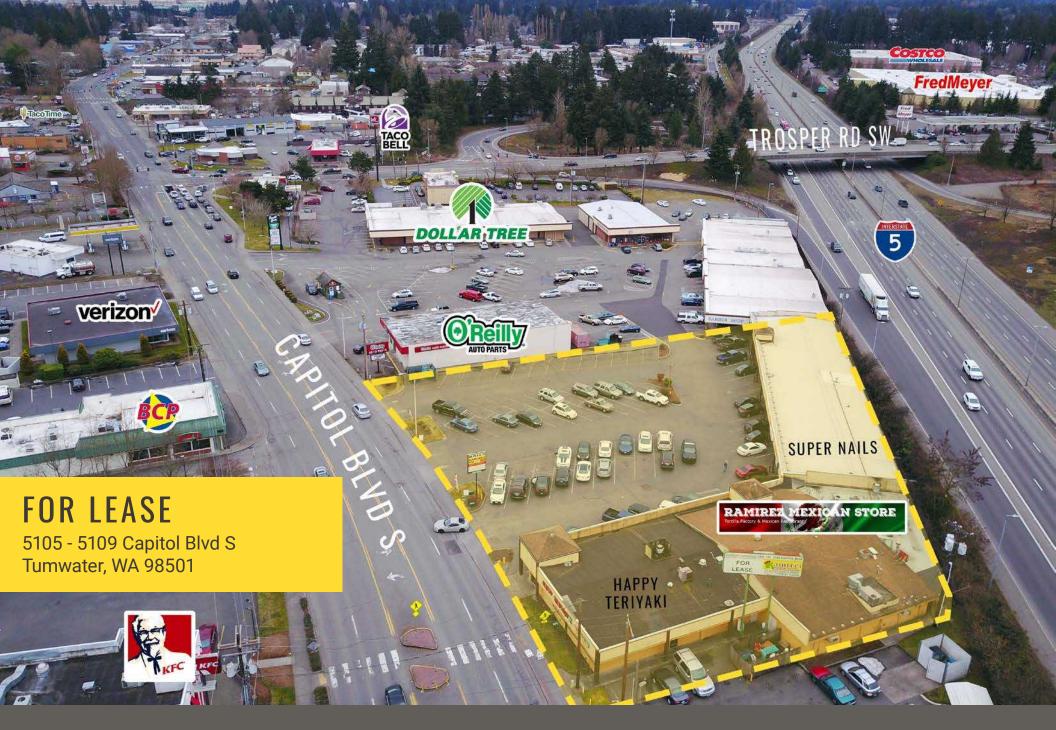

## SOUTHGATE "NORTH" RETAIL

First Western Properties—Tacoma Inc. | 253.472.0404 6402 Tacoma Mall Blvd, Tacoma, WA 98409 | fwp-inc.com

Patric Grissom

### **AVAILABLE SUITES**

- ≽ 5109 SUITE B: 716 SF
- 5109 SUITES D/E: 2,599 SF (CAN BE DEMISED)
- ≽ 5109 SUITE F: 2,434 SF
  - \$21.00 PSF Rent
  - \$8.50 PSF + NNN
  - Close proximity to I-5
  - Limited retail space available
  - High traffic corridor