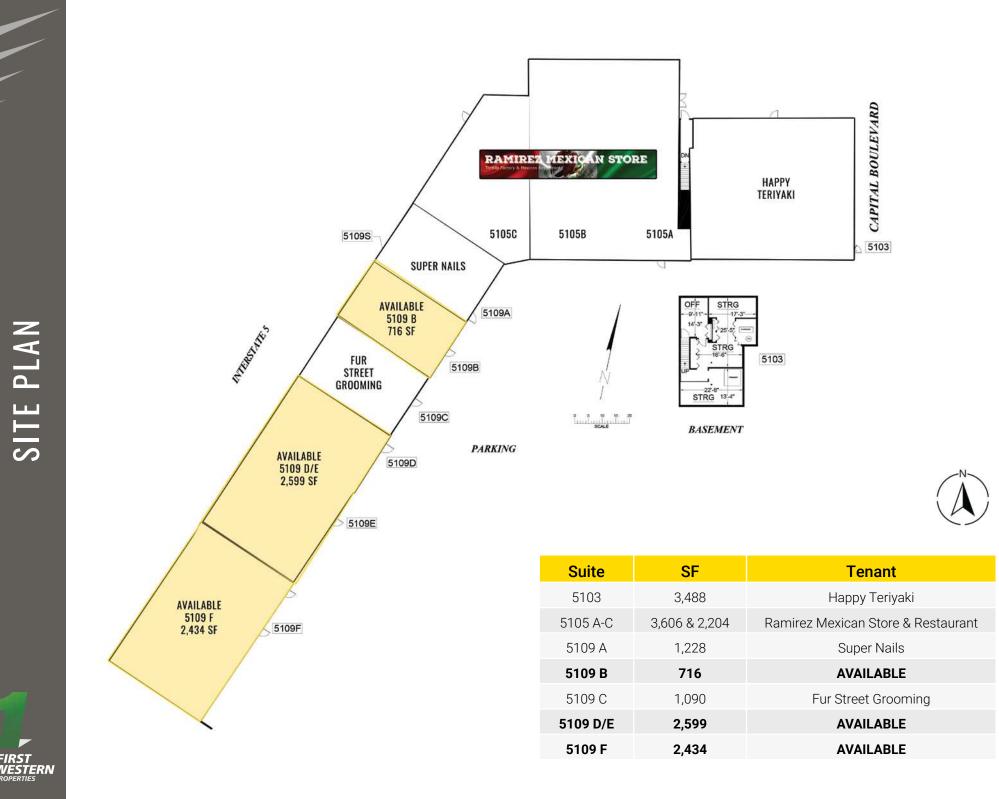

### **AVAILABLE SUITES**

- ≽ 5109 SUITE B: 716 SF
- 5109 SUITES D/E: 2,599 SF (CAN BE DEMISED)
- ≽ 5109 SUITE F: 2,434 SF
  - \$21.00 PSF Rent
  - \$8.50 PSF + NNN
  - Close proximity to I-5
  - Limited retail space available
  - High traffic corridor

# SUMMARY

FIRST WESTERN