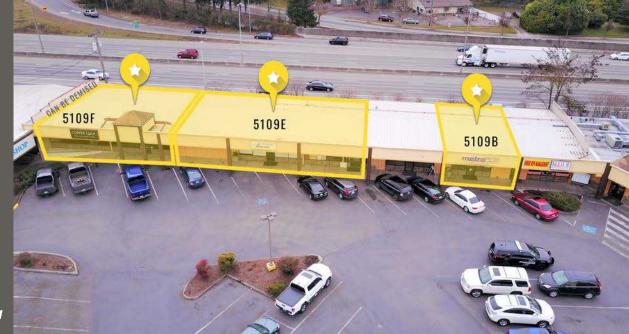

### **AVAILABLE SUITES**

- ≽ 5109 SUITE B: 716 SF
- 5109 SUITES D/E: 2,599 SF (CAN BE DEMISED)
- ≽ 5109 SUITE F: 2,434 SF
  - \$21.00 PSF Rent
  - \$8.50 PSF + NNN
  - Close proximity to I-5
  - Limited retail space available
  - High traffic corridor