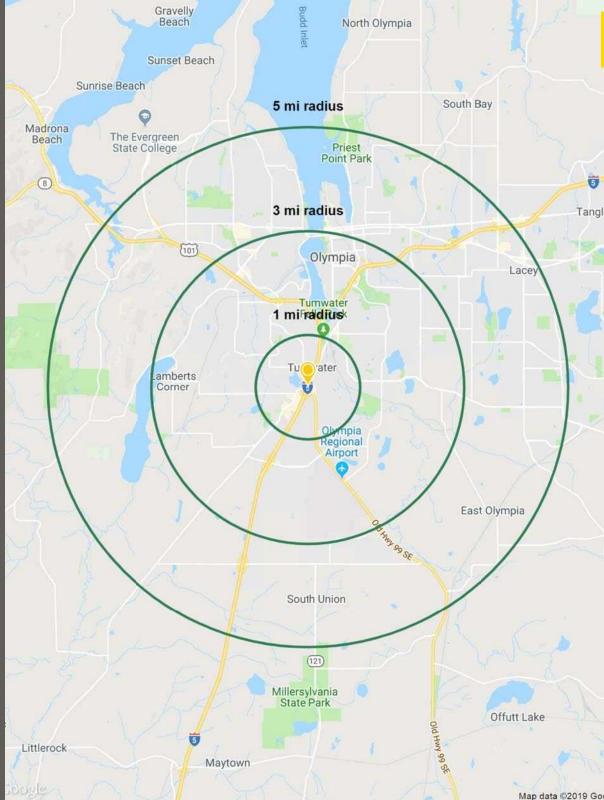

### DEMOGRAPHICS

### POPULATION

| Mile 1 | Mile 3 | Mile 5  |
|--------|--------|---------|
| 8,262  | 54,658 | 129,980 |

### AVERAGE HH INCOME

| Mile 1    | Mile 3    | Mile 5    |
|-----------|-----------|-----------|
| \$100,836 | \$115,210 | \$112,533 |

### DAYTIME POPULATION

| Mile 1 | Mile 3 | Mile 5  |
|--------|--------|---------|
| 5,972  | 55,848 | 108,277 |

SITE PLAN