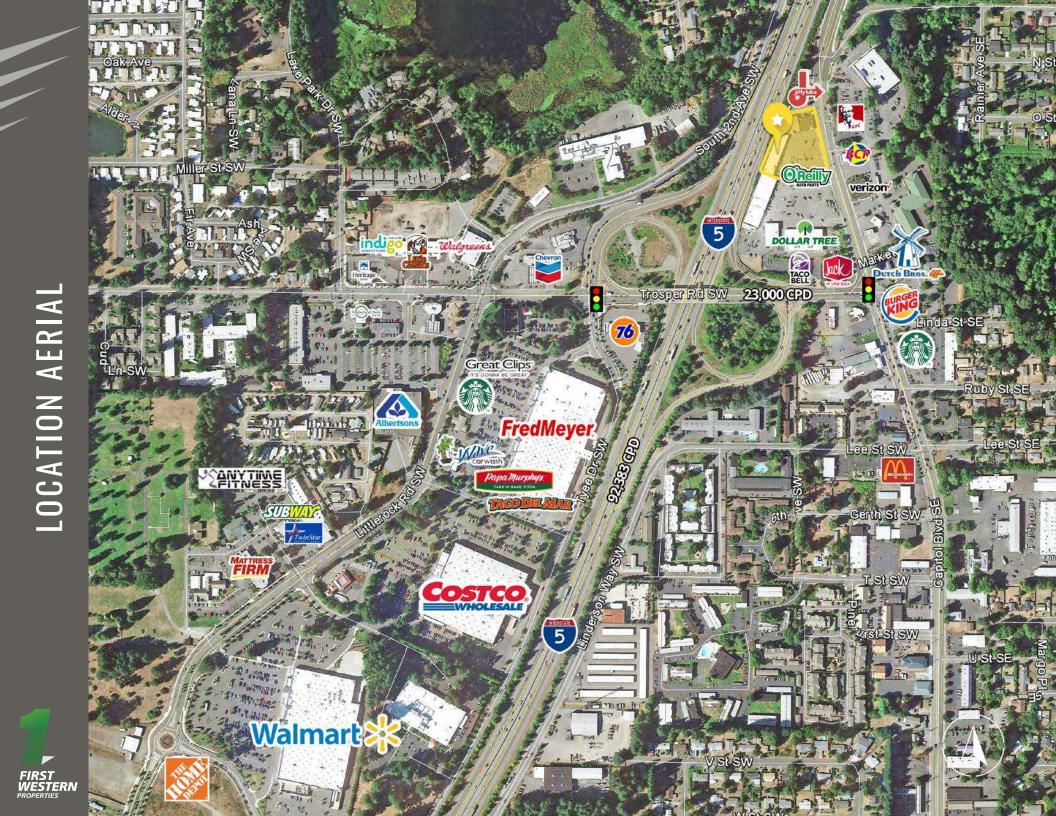

## SOUTHGATE "NORTH" RETAIL

First Western Properties—Tacoma Inc. | 253.472.0404 6402 Tacoma Mall Blvd, Tacoma, WA 98409 | fwp-inc.com

Patric Grissom

### **AVAILABLE SUITES**

- ≽ 5109 SUITE B: 716 SF
- 5109 SUITES D/E: 2,599 SF (CAN BE DEMISED)
- ≽ 5109 SUITE F: 2,434 SF
  - \$21.00 PSF Rent
  - \$8.50 PSF + NNN
  - Close proximity to I-5
  - Limited retail space available
  - High traffic corridor