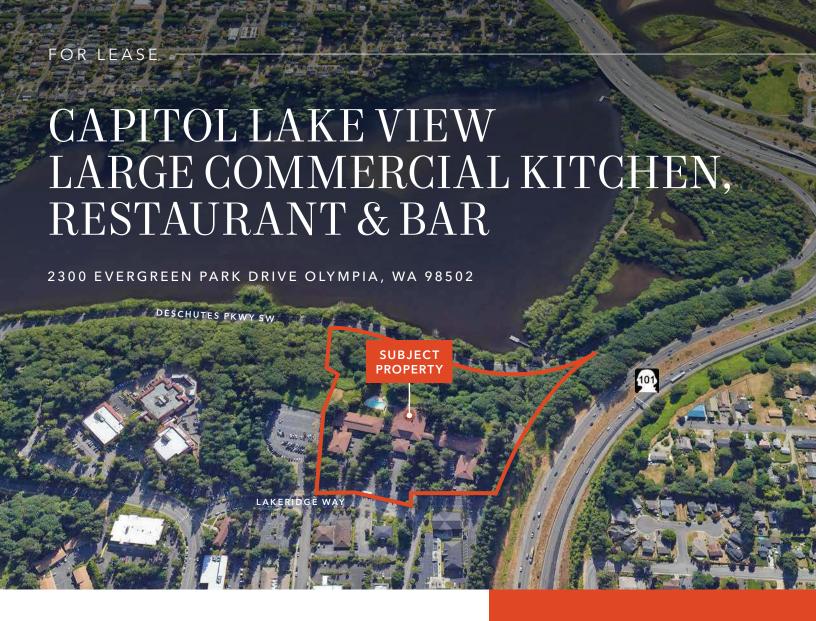

Amazing opportunity on the shores of Capitol Lake.

Red Lion Hotel is being redeveloped into studio apartments

In the core of the building is full-service restaurant and bar

Large, fully equipped commercial kitchen that formerly serviced 450 person event space