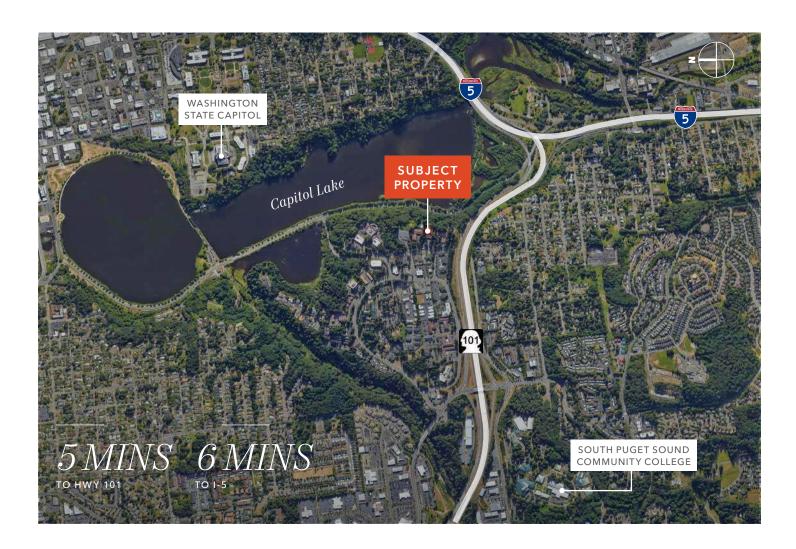

Amazing opportunity on the shores of Capitol Lake.

Red Lion Hotel is being redeveloped into studio apartments

In the core of the building is full-service restaurant and bar

Large, fully equipped commercial kitchen that formerly serviced 450 person event space