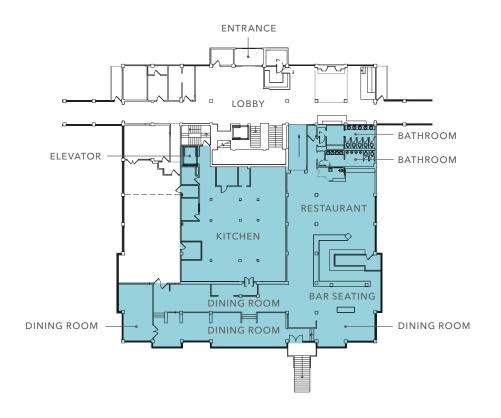

Amazing opportunity on the shores of Capitol Lake.

Red Lion Hotel is being redeveloped into studio apartments

In the core of the building is full-service restaurant and bar

Large, fully equipped commercial kitchen that formerly serviced 450 person event space

Would make amazing full service restaurant, workforce training, commissary kitchen, ghost kitchen, bar, or some combination

Tenant Improvement package available for qualified tenant

The opportunities are endless