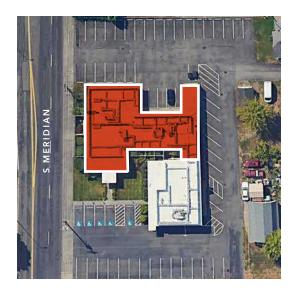

# PUYALLUP MEDICAL CLINIC

6,566 SF Single Story Medical Office Building Available Now

800 S MERIDIAN, PUYALLUP, WA 98371







#### PROPERTY HIGHLIGHTS

Suite A 4,773 SF medical clinic with 14 exam rooms

Suite B 1,793 SF medical clinic

Suite A & B can be combined to total 6,566 SF (entire building)

Synergy join the expansive medical hub of Good Samaritan Hospital

Great exposure on S Meridian & easy access to SR-512

Ample parking for medical users at 9/1,000 RSF

Located in downtown Puyallup with immediate access to Good Samaritan Hospital

Sublease through January 31, 2026

### WILL FRAME

253.722.1412 will.frame@kidder.com

### DREW FRAME

253.722.1433 drew.frame@kidder.com

#### KIDDER.COM





# SUITE A





 $4,773\,SF$ 







### KIDDER.COM





# SUITE B





1,793 SF AVAILABLE















### KIDDER.COM

This information supplied herein is from sources we deem reliable. It is provided without any representation, warranty, or guarantee, expressed or implied as to its accuracy. Prospective Buyer or Tenant should conduct an independent investigation and verification of all matters deemed to be material, including, but not limited to, statements of income and expenses. Consult your attorney, accountant, or other professional advisor.





### KIDDER.COM

This information supplied herein is from sources we deem reliable. It is provided without any representation, warranty, or guarantee, expressed or implied as to its accuracy. Prospective Buyer or Tenant should conduct an independent inve