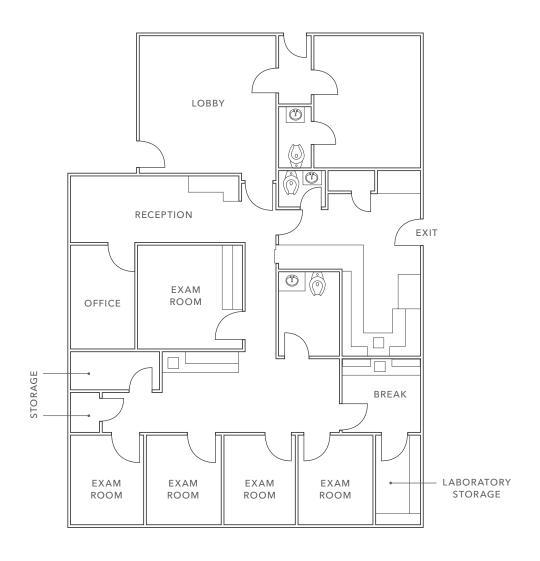

#### PROPERTY HIGHLIGHTS

Suite A 4,773 SF medical clinic with 14 exam rooms

Suite B 1,793 SF medical clinic

Suite A & B can be combined to total 6,566 SF (entire building)

Synergy join the expansive medical hub of Good Samaritan Hospital

# SUITE A

 $4,773\,SF$ 