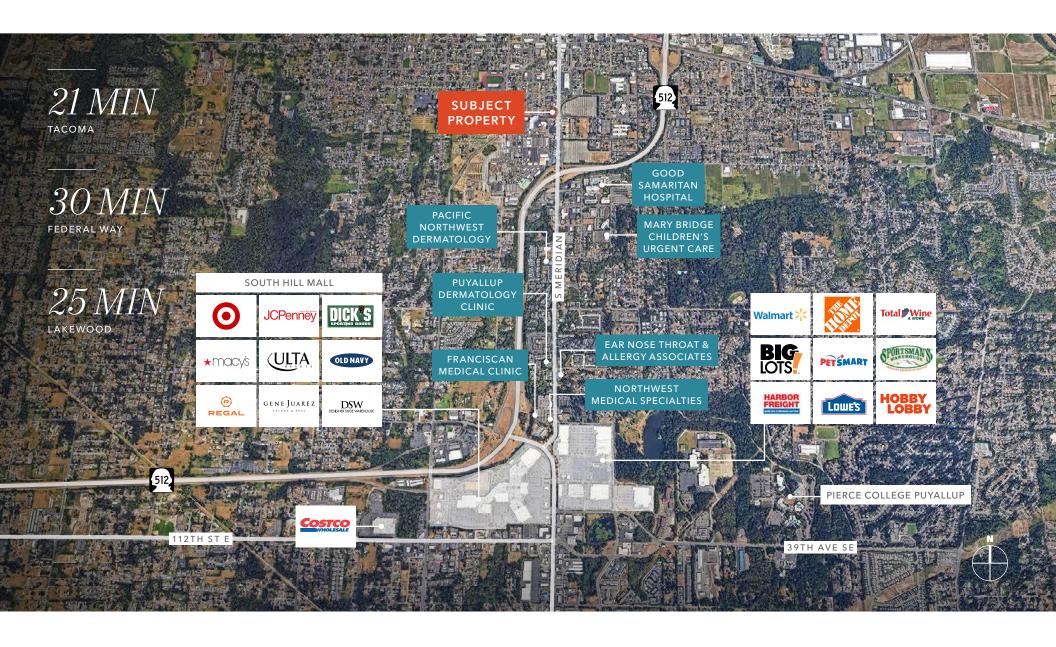

#### PROPERTY HIGHLIGHTS

Suite A 4,773 SF medical clinic with 14 exam rooms

Suite B 1,793 SF medical clinic

Suite A & B can be combined to total 6,566 SF (entire building)

Synergy join the expansive medical hub of Good Samaritan Hospital

Great exposure on S Meridian & easy access to SR-512

Ample parking for medical users at 9/1,000 RSF

Located in downtown Puyallup with immediate access to Good Samaritan Hospital

Sublease through January 31, 2026