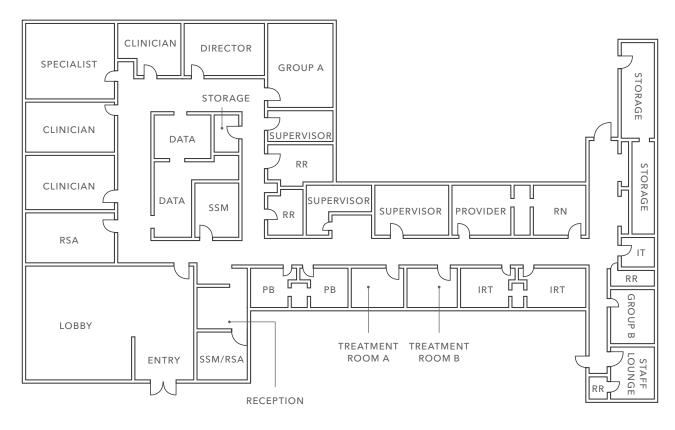

#### PROPERTY HIGHLIGHTS

Suite A 4,773 SF medical clinic with 14 exam rooms

Suite B 1,793 SF medical clinic

Suite A & B can be combined to total 6,566 SF (entire building)

Synergy join the expansive medical hub of Good Samaritan Hospital

# SUITE A

 $4,773\,SF$ 

# SUITE B

1,793 SF AVAILABLE