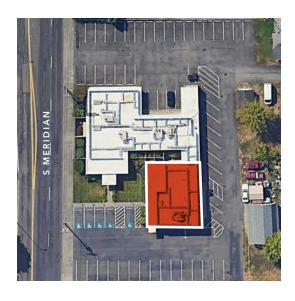

# PUYALLUP MEDICAL CLINIC

6,566 SF Single Story Medical Office Building Available Now

800 S MERIDIAN, PUYALLUP, WA 98371







#### PROPERTY HIGHLIGHTS

Suite A 4,773 SF medical clinic with 14 exam rooms

Suite B 1,793 SF medical clinic

Suite A & B can be combined to total 6,566 SF (entire building)

Synergy join the expansive medical hub of Good Samaritan Hospital

Great exposure on S Meridian & easy access to SR-512

Ample parking for medical users at 9/1,000 RSF

Located in downtown Puyallup with immediate access to Good Samaritan Hospital

Sublease through January 31, 2026

### WILL FRAME

253.722.1412 will.frame@kidder.com

### DREW FRAME

253.722.1433 drew.frame@kidder.com

#### KIDDER.COM





# SUITE A





 $4,773\,SF$ 







### KIDDER.COM





# SUITE B





1,793 SF AVAILABLE















### KIDDER.COM

This information supplied herein is from sources we deem reliable. It is provided without any representation, warranty, or guarantee, expressed or implied as to its accuracy. Prospective Buyer or Tenant should conduct an independent investigation and verification of all matters deemed to be material, including, but not limited to, statements of income and expenses. Consult your attorney, accountant, or other professional advisor.





### KIDDER.COM

This information supplied herein is from sources we deem reliable. It is provided without any representation, warranty, or guarantee, expressed or implied as to its accuracy. Prospective Buyer or Tenant should conduct an independent investigation and verification of all matters deemed to be m