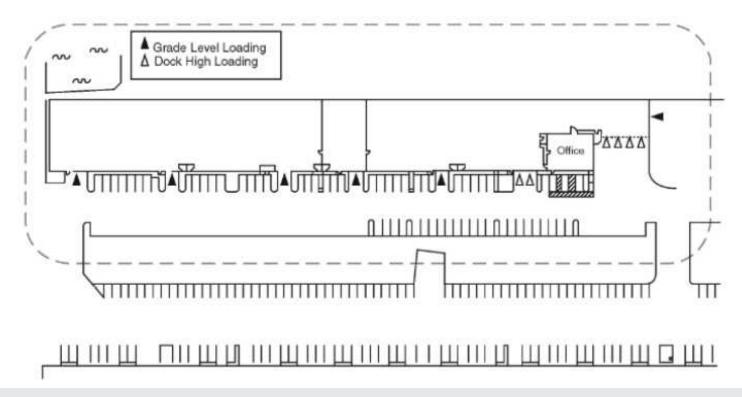

#### **Property Highlights**

- Sublease available August 1, 2024, current lease set to expire12/31/2028.
- 50,400 RSF
- 4,000 SF 2 story office
- · 20' Clear Height
- 6 dock high doors & 5 oversized grade level doors (10' x 14')
- 64 parking stalls
- Fenced yard
- Call brokers for rates
- NNN charges \$.18 per square foot per month
- Heavy Power

### 50,400 SF MANUFACTURING