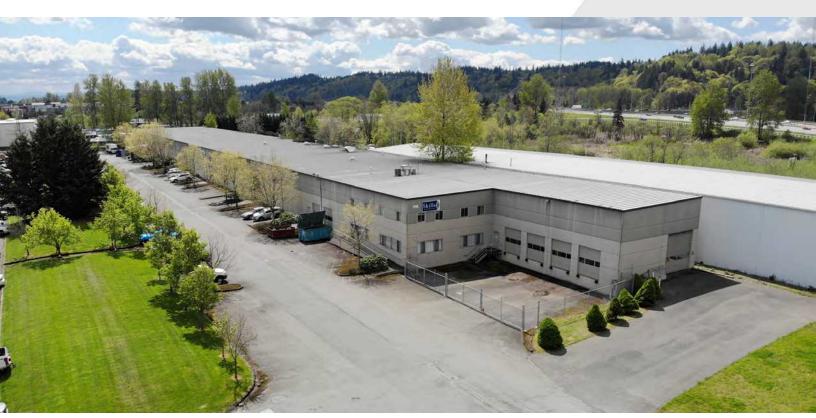

#### **Property Highlights**

- Sublease available August 1, 2024, current lease set to expire12/31/2028.
- 50,400 RSF
- 4,000 SF 2 story office
- · 20' Clear Height
- 6 dock high doors & 5 oversized grade level doors (10' x 14')
- 64 parking stalls
- Fenced yard
- Call brokers for rates
- NNN charges \$.18 per square foot per month
- Heavy Power

### 50,400 SF MANUFACTURING