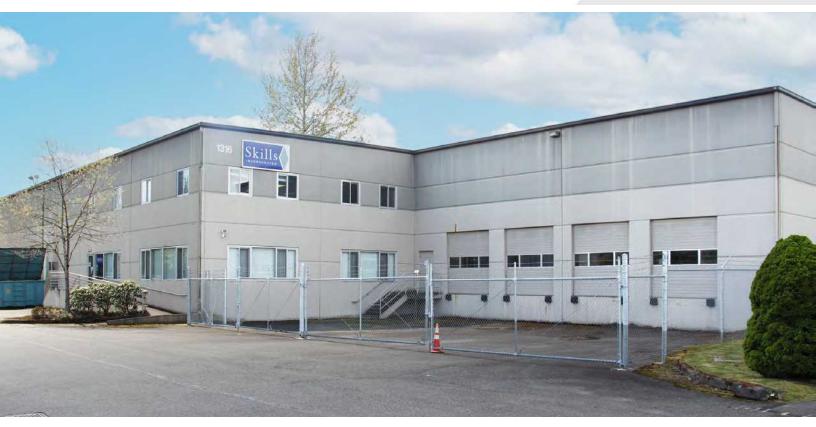

#### **Property Highlights**

- Sublease available August 1, 2024, current lease set to expire12/31/2028.
- 50,400 RSF
- 4,000 SF 2 story office
- · 20' Clear Height
- 6 dock high doors & 5 oversized grade level doors (10' x 14')
- 64 parking stalls
- Fenced yard
- Call brokers for rates
- NNN charges \$.18 per square foot per month
- Heavy Power

### 50,400 SF MANUFACTURING