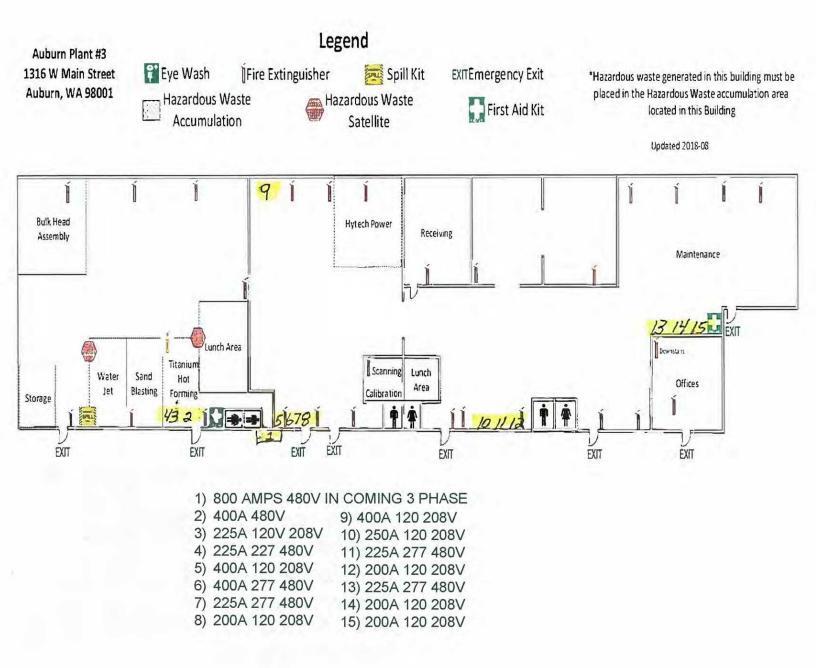

#### **Property Highlights**

- Sublease available August 1, 2024, current lease set to expire12/31/2028.
- 50,400 RSF
- 4,000 SF 2 story office
- · 20' Clear Height
- 6 dock high doors & 5 oversized grade level doors (10' x 14')
- 64 parking stalls
- Fenced yard
- Call brokers for rates
- NNN charges \$.18 per square foot per month
- Heavy Power