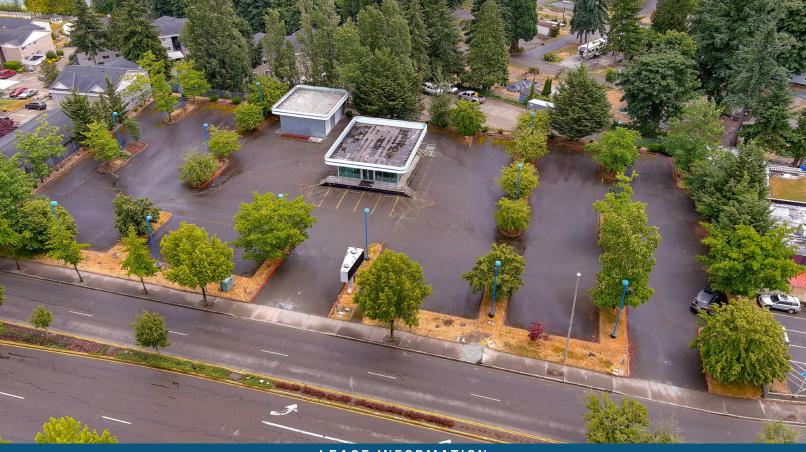

#### DRIVE THROUGH RETAIL PAD SITE LESS THAN 500 FT FROM ANGLE LAKE LIGHT RAIL STATION

### PROPERTY HIGHLIGHTS

- 2 existing curb cuts
- 5 minutes to Sea-Tacoma International Airport
- Less than 500 ft from Angle Lake Station
- 0.5 miles from I-5 on/off ramps
- Zoning Code allows fast food/coffee/restaurant/ retail/etc
- Drive through allowed outright
- Private ownership open to long term ground lease and/or BTS options
- No automotive uses allowed
- 5-mile population of 240,000
- Approx 25,000 vehicles per day