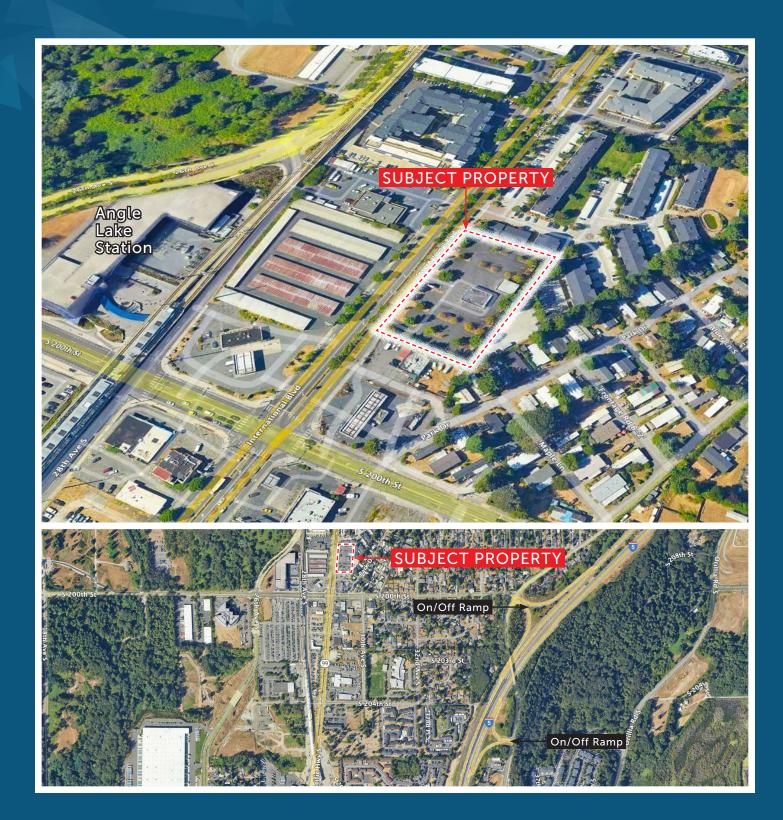

#### DRIVE THROUGH RETAIL PAD SITE LESS THAN 500 FT FROM ANGLE LAKE LIGHT RAIL STATION

### PROPERTY HIGHLIGHTS

- 2 existing curb cuts
- 5 minutes to Sea-Tacoma International Airport
- Less than 500 ft from Angle Lake Station
- 0.5 miles from I-5 on/off ramps
- Zoning Code allows fast food/coffee/restaurant/ retail/etc
- Drive through allowed outright
- Private ownership open to long term ground lease and/or BTS options
- No automotive uses allowed
- 5-mile population of 240,000
- Approx 25,000 vehicles per day