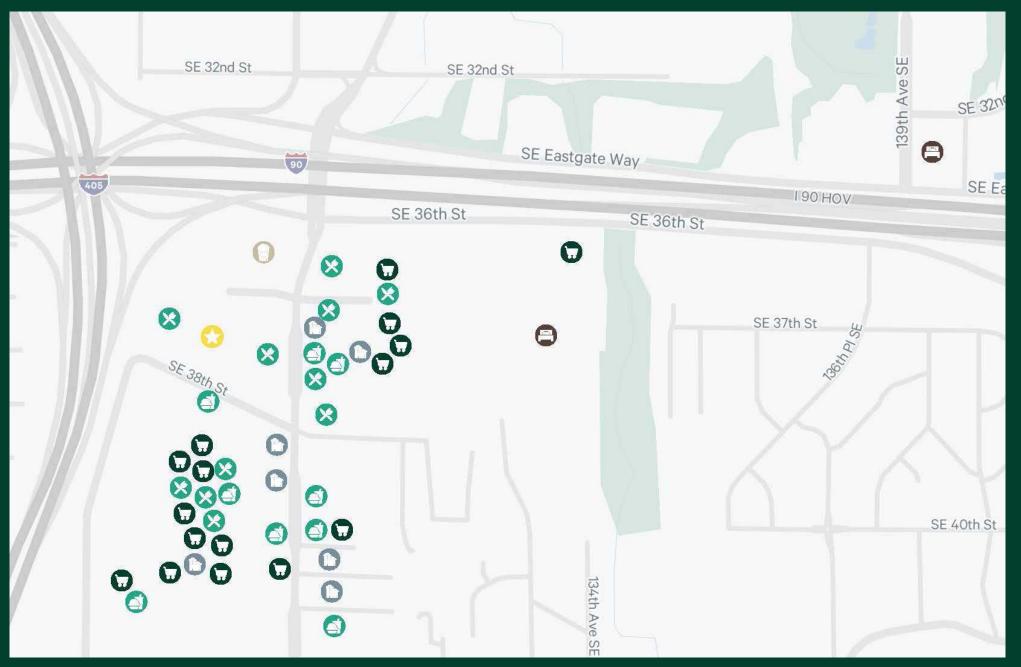

# Office | For Sublease

Amenitiy Map

CBRE

#### Banks

- National Credit Union Administration
   3120 139th Ave SE
   Bellevue, WA, 98005
- Keybank 3636 Factoria Blvd SE Bellevue, WA, 98006
- National Credit Union Administration
   3710 Factoria Blvd SE Bellevue, WA, 98006
- Bank Of America 12727 SE 38th St Bellevue, WA, 98006
- Chase 3919 Factoria Blvd SE Bellevue, WA, 98006
- Wells Fargo 4020 Factoria Blvd SE Bellevue, WA, 98006
- U.S. Bank 4040 Factoria Blvd SE Bellevue, WA, 98006
- Western Union 3905 Factoria Square Mall SE

#### Retail

- 🕞 Honda
- 13291 SE 36th St Bellevue, WA, 98006
- Petco 3540 Factoria Blvd SE

- Bellevue, WA, 98006
- ve SE Bellevue, WA, 98006
- a Blvd SE Sellevue, WA, 98005
  - n 3618 Factoria Blvd SE Bellevue, WA, 98006
    - Rite Aid
      3905 Factoria Blvd SE
      Bellevue, WA, 98006
    - Nordstrom Rack
      3920 124th Ave SE
      Bellevue, WA, 98006
    - Verizon Wireless
      4049 Factoria Square
      Mall SE
      Bellevue, WA, 98006
    - Nike
      4055 Factoria Square Mall
    - SE Bellevue, WA, 98006
    - At&T
      4000 Factoria Blvd SE
      Bellevue, WA, 98006
    - T.J. Maxx
      4001 Factoria Square Mall
      SE
      Bellevue, WA, 98006
    - Ulta Beauty
      4036 Factoria Square Mall SE
       Bellevue, WA, 98006

- Restoration Hardware
  4001 Factoria Blvd SE
- Bellevue, WA, 98006 🕞 Old Navy
  - 4037 Factoria Blvd SE Bellevue, WA, 98006
  - Famous Footwear
    4055 Factoria Blvd SE
    Bellevue, WA, 98006
  - Target
    4053 Factoria Square Mall
    SE
    Bellevue, WA, 98006

#### Restaurants

- Applebee's
  3520 Factoria Blvd SE
  Bellevue, WA, 98006
- Mod Pizza 3622 Factoria Blvd SE Bellevue, WA, 98006
- Taco Bell 3705 128th Ave SE Bellevue, WA, 98006
- Subway 3720 128th Ave SE Bellevue, WA, 98006
- S Jimmy John's
- 12816 SE 38th St Bellevue, WA, 98006
- Cold Stone Creamery 3910 Factoria Blvd SE Bellevue, WA, 98006
- 😣 Red Robin Gourmet Burgers

- 3909 Factoria Blvd SE Bellevue, WA, 98006
- Panda Express 3938 Factoria Blvd SE Bellevue, WA, 98006
- Panera Bread
  4004 Factoria Blvd SE
  Bellevue, WA, 98006
- Square Lotus 3540 Factoria Blvd SE Bellevue, WA, 98006
- 🔀 Top Gun 12450 SE 38th St Bellevue, WA, 98006

#### Fast Food

- Starbucks 3720 Factoria Blvd SE Bellevue, WA, 98006
- Domino's Pizza 3710C Factoria Blvd SE Bellevue, WA, 98006
- McDonald's 4056 Factoria Blvd SE Bellevue, WA, 98006
- KFC

12611 SE 38th St Bellevue, WA, 98006

- Chipotle Mexican Grill 4000 Factoria Blvd SE Bellevue, WA, 98006
- Jamba Juice 3930 Factoria Blvd SE Bellevue, WA, 98006
- 🌖 Taco Time

#### 3920 Factoria Blvd SE Bellevue, WA, 98006

- Surger King 4015 Factoria Blvd SE Bellevue, WA, 98006
- Starbucks
  4053 Factoria Square Mall SE
  - Bellevue, WA, 98006

#### Hotel

- Hyatt House 3244 139th Ave SE Bellevue, WA, 98005
- Extended Stay America 3700 132nd Ave SE Bellevue, WA, 98006

#### Movie Theatre

Amc Entertainment 3505 Factoria Blvd SE Bellevue, WA, 98006

# Office | For Sublease Amenitiy Map (Legend)