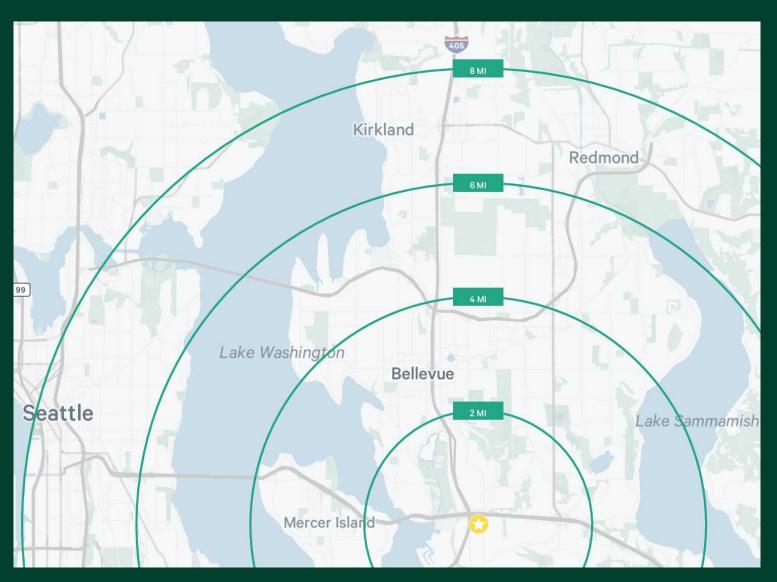

## **Commute Times**

- Five (5) minutes to downtown Bellevue,
- Ten (10) minutes to Seattle,
- Seventeen (17) minutes to Sea-Tac Airport.

# Office | For Sublease

**Radius Map** 