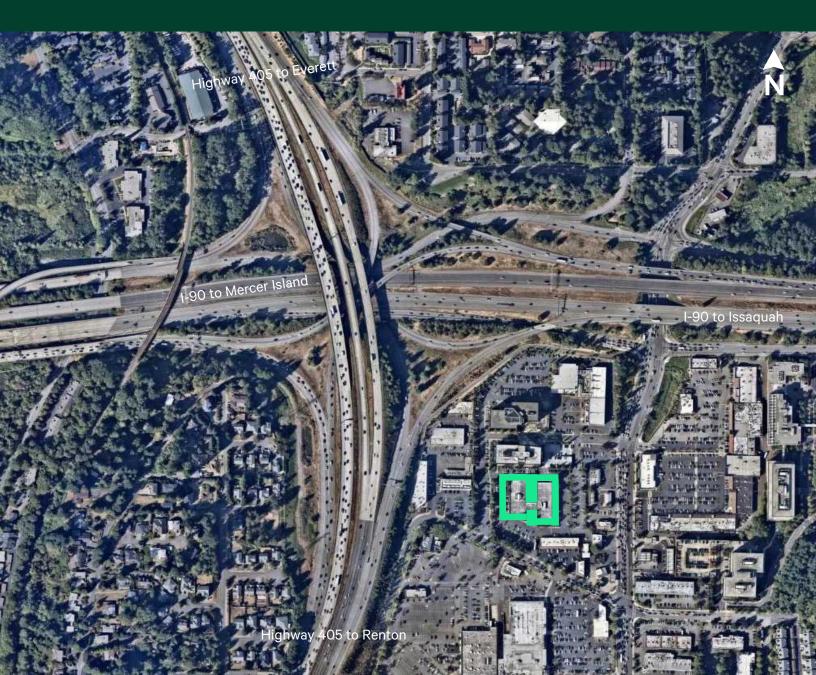

# Sterling Campus

Suite 215 | 1,905 SF Sublease Rate Reduction!

12600 SE 38th Street Bellevue, WA

### **Property Features**

- Located strategically at the confluence of I-90 & I-405
- Superior freeway access
- Above average parking ratio of 4 stalls per 1,000 SF
- Walking distance from numerous amenities including:
  - ±20 Restaurants, Banks Retail Shopping, Hotels, and Movie Theatre

#### **Property Location**

- 12600 SE 38th St Bellevue, WA, 98006