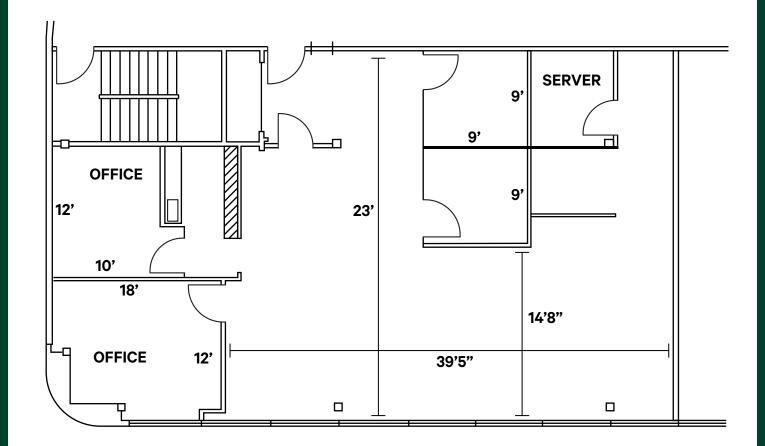

# Available Space

- Suite 215 (1,905 SF)
- Suite Consists of:
  - Reception, four (4) private offices, kitchenette, server/ storage and open cubicle space

# Space Plan

Sterling Campus 12600 SE 38th Street | Bellevue, WA