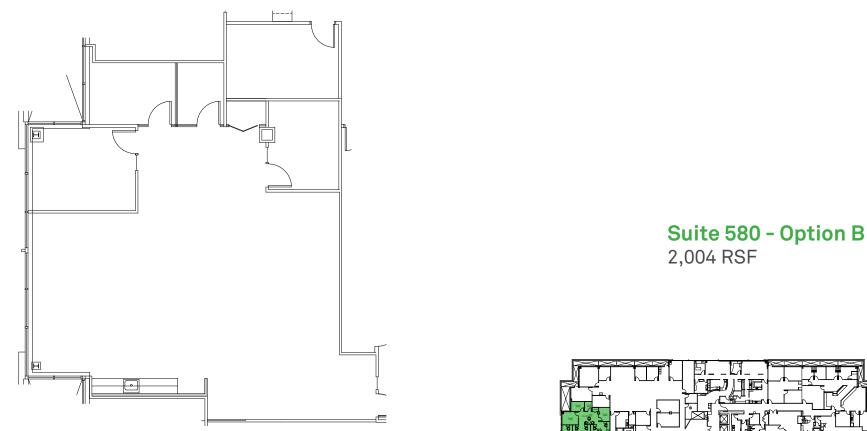

#### Suite 320 (demised) 10,451 RSF

#### Suite 300 (demised) 5,207 RSF

Suite 360 (demised) 7,349 RSF