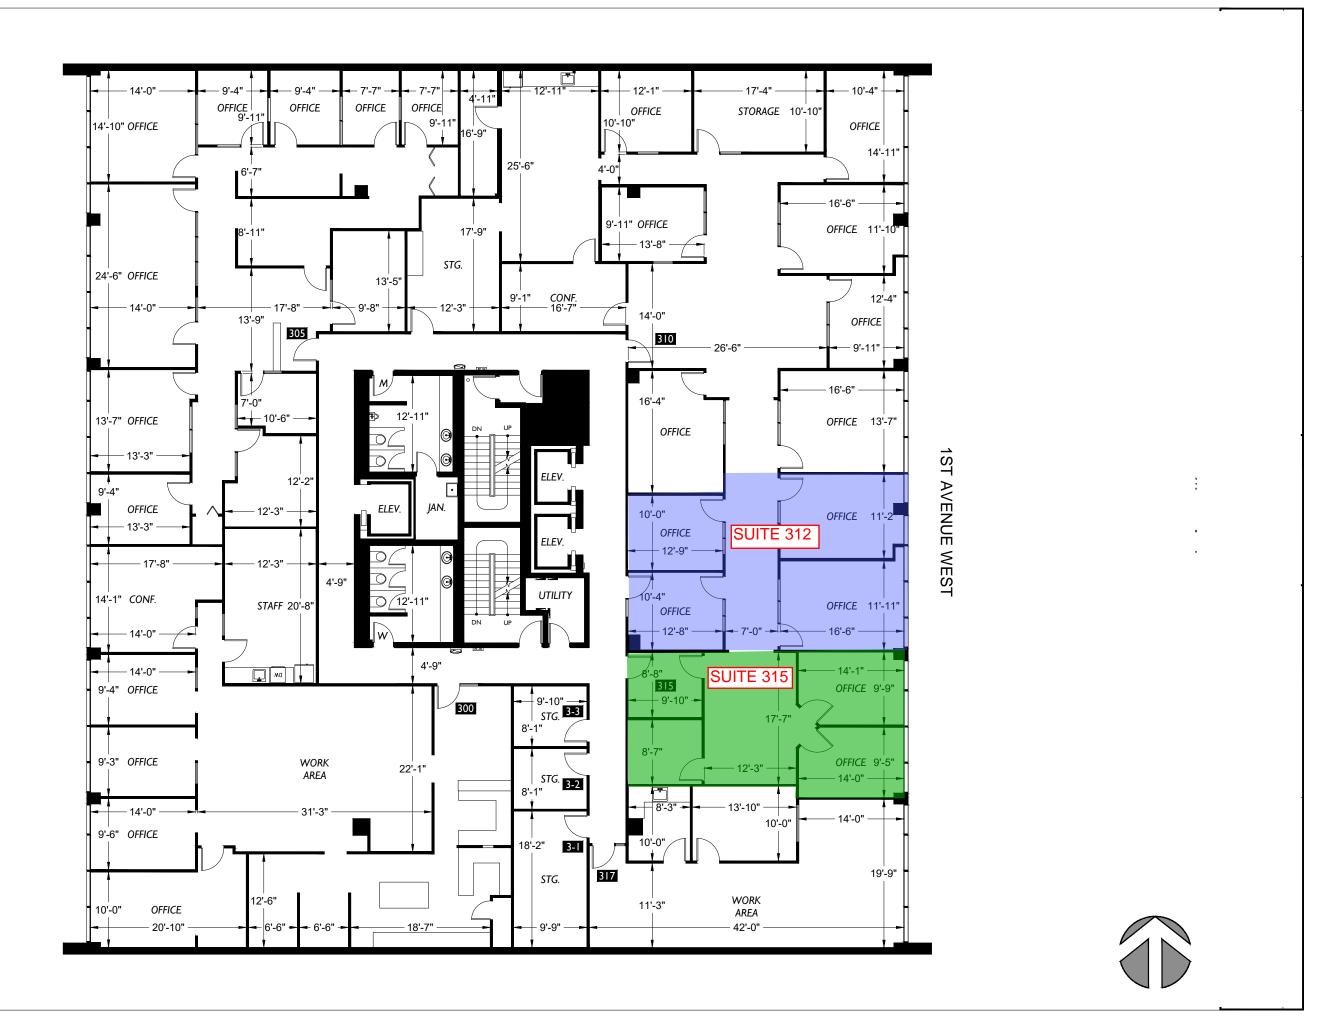

AVAILABILITY

| SUITE     | SIZE (RSF) | GROSS LEASE RATE | DESCRIPTION                                                                                                                                                                 |
|-----------|------------|------------------|-----------------------------------------------------------------------------------------------------------------------------------------------------------------------------|
| Suite 210 | 2,465 SF   | \$38.00/SF       | Available now. Creative office comprised of reception area, conference room, 5 private offices, storage room, kitchenette, and open work area. Furniture package available. |
| Suite 312 | 1,029 SF   | \$38.00/SF       | Can be combined with Suite 315 for a total of 1,868 RSF.                                                                                                                    |
| Suite 315 | 839 SF     | \$38.00/SF       | Can be combined with Suite 312 for a total of 1,868 RSF.                                                                                                                    |
| Suite 505 | 2,810 SF   | \$29.38/SF       | Top (5th) floor creative office with large outdoor deck. Sublease through November 30, 2024. 3 parking spaces available for \$175/month per stall.                          |