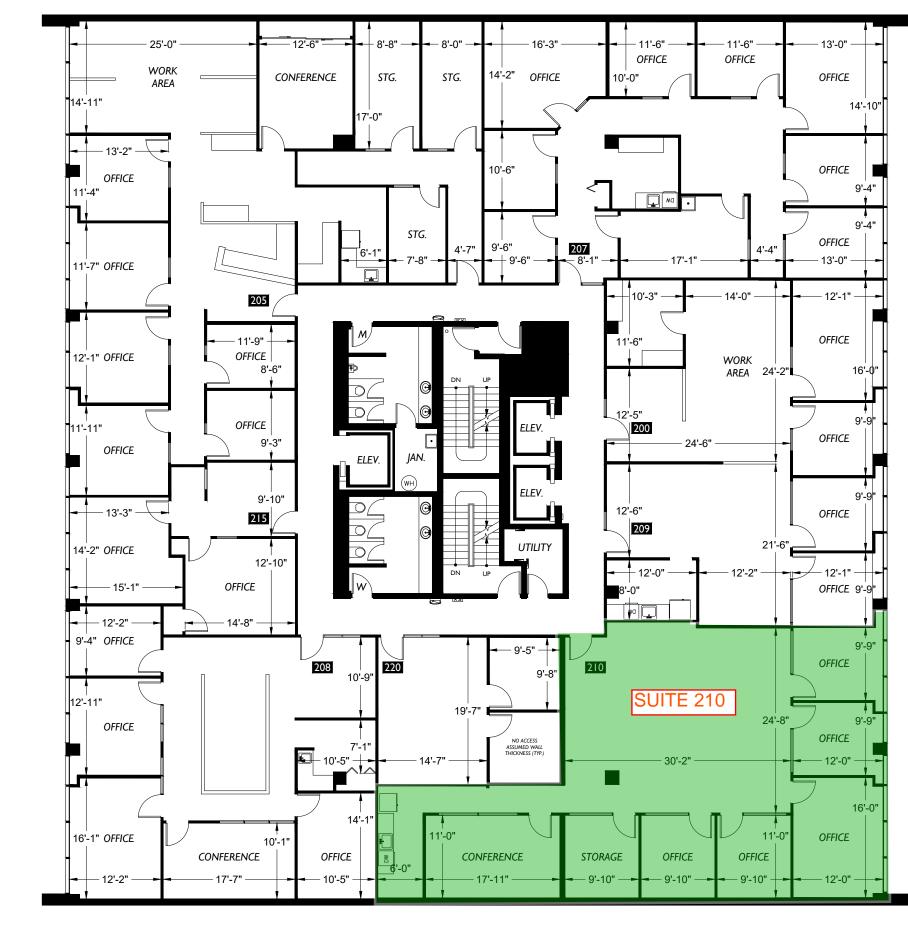

AVAILABILITY

| SUITE     | SIZE (RSF) | GROSS LEASE RATE | DESCRIPTION                                                                                                                                                                 |
|-----------|------------|------------------|-----------------------------------------------------------------------------------------------------------------------------------------------------------------------------|
| Suite 210 | 2,465 SF   | \$38.00/SF       | Available now. Creative office comprised of reception area, conference room, 5 private offices, storage room, kitchenette, and open work area. Furniture package available. |
| Suite 312 | 1,029 SF   | \$38.00/SF       | Can be combined with Suite 315 for a total of 1,868 RSF.                                                                                                                    |
| Suite 315 | 839 SF     | \$38.00/SF       | Can be combined with Suite 312 for a total of 1,868 RSF.                                                                                                                    |
| Suite 505 | 2,810 SF   | \$29.38/SF       | Top (5th) floor creative office with large outdoor deck. Sublease through November 30, 2024. 3 parking spaces available for \$175/month per stall.                          |