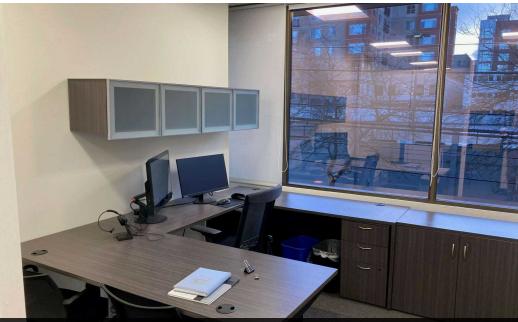

AVAILABILITY

| SUITE     | SIZE (RSF) | GROSS LEASE RATE | DESCRIPTION                                                                                                                                                                 |
|-----------|------------|------------------|-----------------------------------------------------------------------------------------------------------------------------------------------------------------------------|
| Suite 210 | 2,465 SF   | \$38.00/SF       | Available now. Creative office comprised of reception area, conference room, 5 private offices, storage room, kitchenette, and open work area. Furniture package available. |
| Suite 312 | 1,029 SF   | \$38.00/SF       | Can be combined with Suite 315 for a total of 1,868 RSF.                                                                                                                    |
| Suite 315 | 839 SF     | \$38.00/SF       | Can be combined with Suite 312 for a total of 1,868 RSF.                                                                                                                    |
| Suite 505 | 2,810 SF   | \$29.38/SF       | Top (5th) floor creative office with large outdoor deck. Sublease through November 30, 2024. 3 parking spaces available for \$175/month per stall.                          |

Suite 210 Open Work Area

Suite 210 Office

Adjacent Building

Ist Avenue West

WALK SCORE

70 BIKE SCORE

HOUSEHOLDS

\* Estimated 2023 Demographics based on 1 mile radius