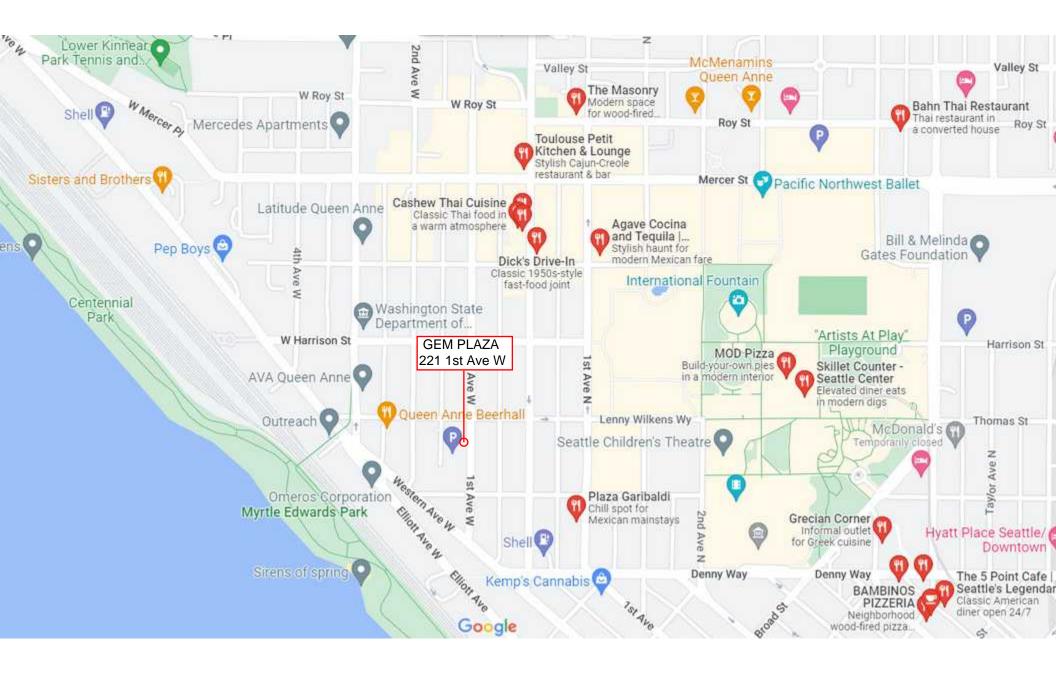

#### NEIGHBORHOOD OVERVIEW

Located 2 blocks from the Seattle Center, Space Needle, and Climate Pledge Arena. Lower Queen Anne/Uptown offers easy access to everything from multiple grocery stores to waterfront biking. The neighborhood's centrality, along with ample historical charm and commercial resilience fosters a special blend of work-life balance. Transportation is a breeze, in addition to abundant dining establishments and entertainment options. Lower Queen Anne is the cultural heart of the city, host to traditional and experimental theaters, museums, and independent cinema, the combination of which fuels a steady flow of patrons to sustain the areas many businesses.

221 1ST AVENUE WEST, SEATTLE, WA 98119