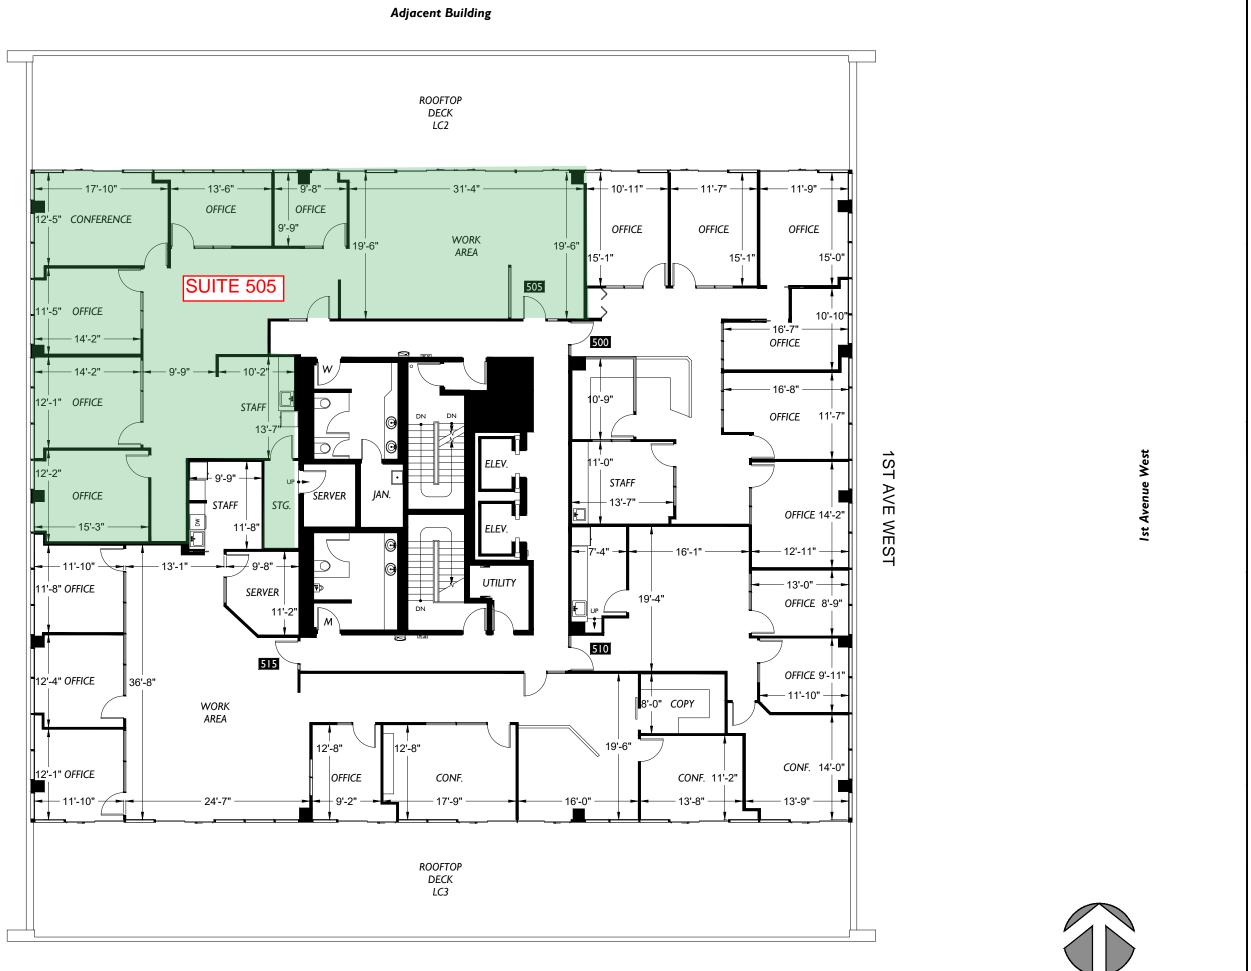

AVAILABILITY

| SUITE     | SIZE (RSF) | GROSS LEASE RATE | DESCRIPTION                                                                                                                                                                 |
|-----------|------------|------------------|-----------------------------------------------------------------------------------------------------------------------------------------------------------------------------|
| Suite 210 | 2,465 SF   | \$38.00/SF       | Available now. Creative office comprised of reception area, conference room, 5 private offices, storage room, kitchenette, and open work area. Furniture package available. |
| Suite 312 | 1,029 SF   | \$38.00/SF       | Can be combined with Suite 315 for a total of 1,868 RSF.                                                                                                                    |
| Suite 315 | 839 SF     | \$38.00/SF       | Can be combined with Suite 312 for a total of 1,868 RSF.                                                                                                                    |
| Suite 505 | 2,810 SF   | \$29.38/SF       | Top (5th) floor creative office with large outdoor deck. Sublease through November 30, 2024. 3 parking spaces available for \$175/month per stall.                          |