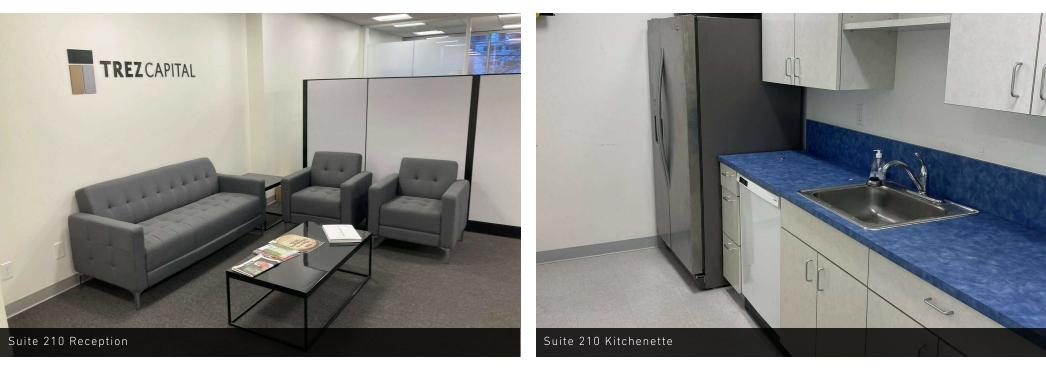

AVAILABILITY

| SUITE     | SIZE (RSF) | GROSS LEASE RATE | DESCRIPTION                                                                                                                                                                 |
|-----------|------------|------------------|-----------------------------------------------------------------------------------------------------------------------------------------------------------------------------|
| Suite 210 | 2,465 SF   | \$38.00/SF       | Available now. Creative office comprised of reception area, conference room, 5 private offices, storage room, kitchenette, and open work area. Furniture package available. |
| Suite 312 | 1,029 SF   | \$38.00/SF       | Can be combined with Suite 315 for a total of 1,868 RSF.                                                                                                                    |
| Suite 315 | 839 SF     | \$38.00/SF       | Can be combined with Suite 312 for a total of 1,868 RSF.                                                                                                                    |
| Suite 505 | 2,810 SF   | \$29.38/SF       | Top (5th) floor creative office with large outdoor deck. Sublease through November 30, 2024. 3 parking spaces available for \$175/month per stall.                          |