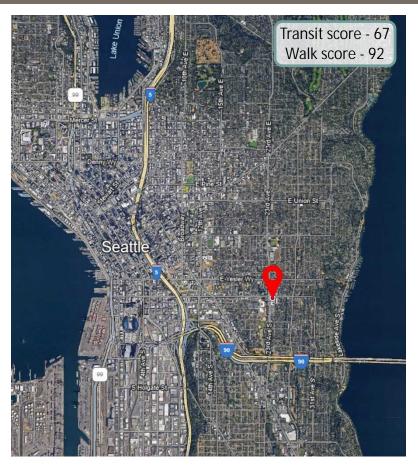

#### O Demographics:

| Distance | Total Population | Employees | Average HH Income | Daytime Population |
|----------|------------------|-----------|-------------------|--------------------|
| 1 mile   | 1 mile – 36,458  | 24,164    | \$163,281         | 48,771             |
| 2 mile   | 2 mile – 133,570 | 267,995   | \$148,162         | 361,322            |
| 3 mile   | 3 mile – 220,948 | 394,217   | \$161,625         | 541,587            |