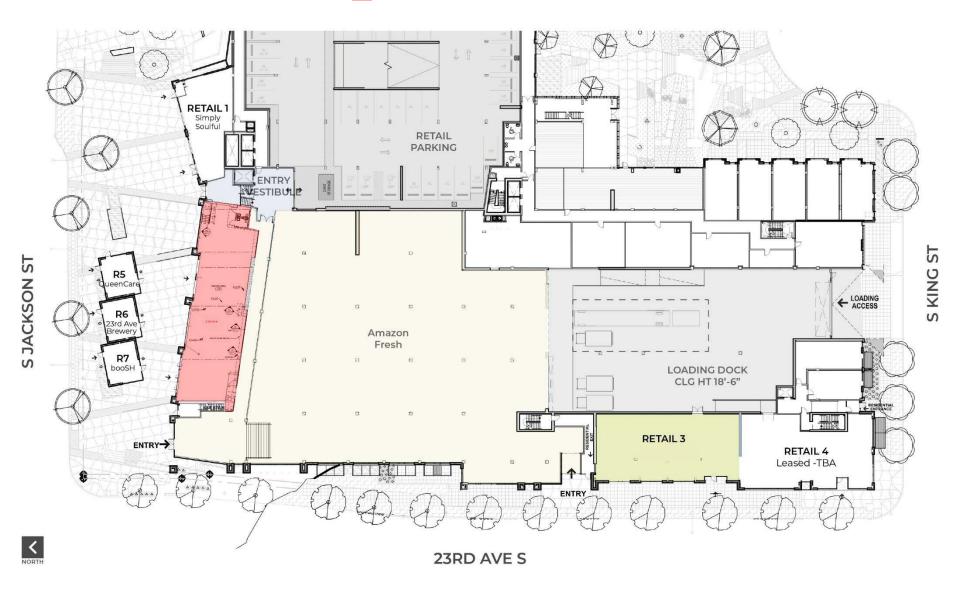

esh Anchored

532 residential units above

130 below grade retail stalls

CAM/Tax/Insurance: \$11.75/SF

Call Broker for Rates

#### o **Zoning**:

 Link to Zoning Information: <a href="https://www.seattle.gov/documents/Departm">https://www.seattle.gov/documents/Departm</a> ents/SDCI/Codes/CommercialZoningSummary. pdf

#### O Demographics:

| Distance | Total Population | Employees | Average HH Income | Daytime Population |
|----------|------------------|-----------|-------------------|--------------------|
| 1 mile   | 1 mile – 36,458  | 24,164    | \$163,281         | 48,771             |
| 2 mile   | 2 mile – 133,570 | 267,995   | \$148,162         | 361,322            |
| 3 mile   | 3 mile – 220,948 | 394,217   | \$161,625         | 541,587            |



## = Available for sublease



# **AERIAL OVERVIEW**





# NORTHWEST RETAIL PARTNERS LTD.

224 WESTLAKE AVE N, SUITE 500 SEATTLE WA 98109 206-343-9204

#### MARKETED BY

KYLE WALDERHAUG (425) 478-5683 KYLE@NWRETAIL.COM CJ BOWLES (425) 941-8760 CJ@NWRETAIL.COM

This Offering Memorandum has been prepared by Northwest Retail Partners, LTD. (NWRP) and has been approved for distribution by the owner. The information has been secured from sources NWRP believes to be reliable, but NWRP makes no representations or warranties, expressed or implied, as to the accuracy of the information. It is the responsibility of each individual to conduct thorough due diligence on any and all information regarding the property to determine its accuracy and completeness.