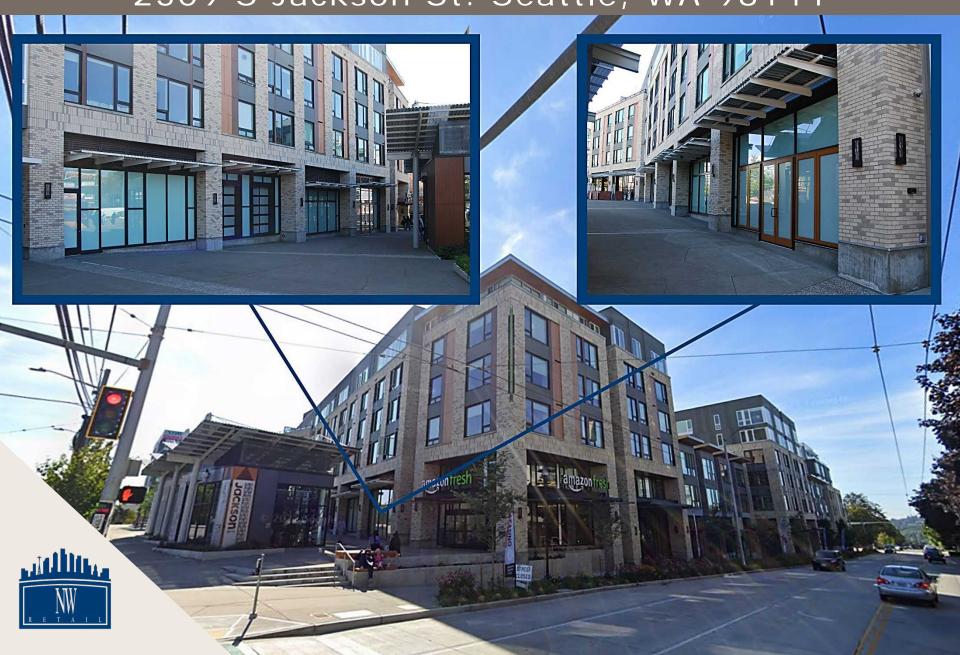

### Executive Summary/Highlights:

Address: 2309 S Jackson St, Seattle, WA 98144

Size: 3,380 SF

Sublease term through 9/30/2035

Amazon Fresh Anchored

532 residential units above

130 below grade retail stalls

CAM/Tax/Insurance: \$11.75/SF

Call Broker for Rates