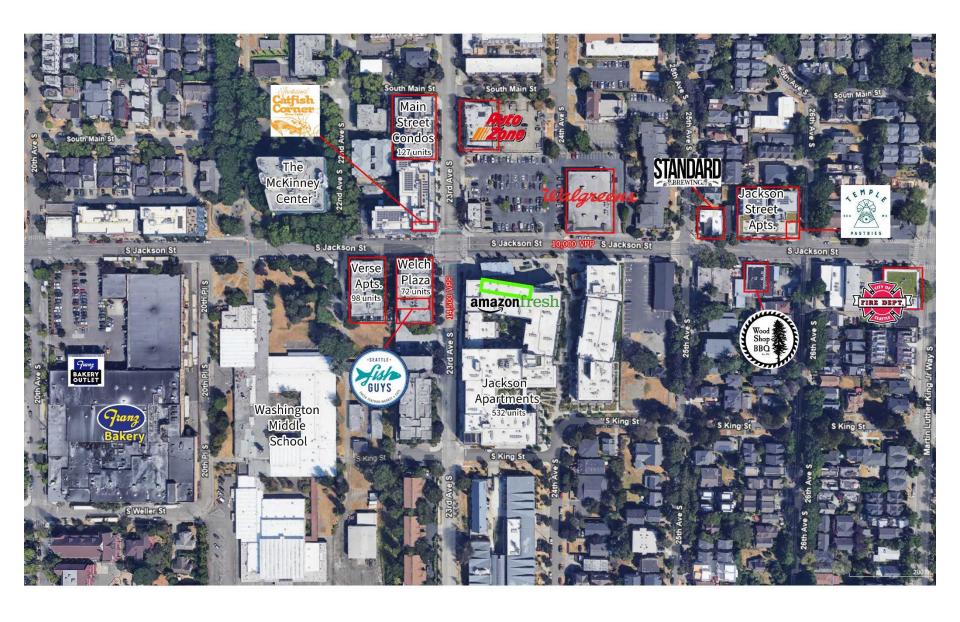

tial units above

130 below grade retail stalls

CAM/Tax/Insurance: \$11.75/SF

Call Broker for Rates

#### o **Zoning**:

 Link to Zoning Information: <a href="https://www.seattle.gov/documents/Departm">https://www.seattle.gov/documents/Departm</a> ents/SDCI/Codes/CommercialZoningSummary. pdf

#### O Demographics:

| Distance | Total Population | Employees | Average HH Income | Daytime Population |
|----------|------------------|-----------|-------------------|--------------------|
| 1 mile   | 1 mile – 36,458  | 24,164    | \$163,281         | 48,771             |
| 2 mile   | 2 mile – 133,570 | 267,995   | \$148,162         | 361,322            |
| 3 mile   | 3 mile – 220,948 | 394,217   | \$161,625         | 541,587            |



## = Available for sublease



# **AERIAL OVERVIEW**





# NORTHWEST RETAIL PARTNERS LTD.

224 WESTLAKE AVE N, SUITE 500 SEATTLE WA 98109 206-343-9204

#### MARKETED BY

KYLE WALDERHAUG (425) 478-5683 KYLE@NWRETAIL.COM CJ BOWLES (425) 941-8760 CJ@NWRETAIL.COM

This Offering Memorandum has been prepared by Northwest Retail Partners, LTD. (NWRP) and has been approved for distribution by the owner. The information has been secured from sources NWRP believes to be reliable, but NWRP makes no representations or warranties, expressed or implied, as to the accuracy of the information. It is the responsibility of each individual to conduct thorough due diligence on any and all information regarding the property to determine its accuracy and completeness.