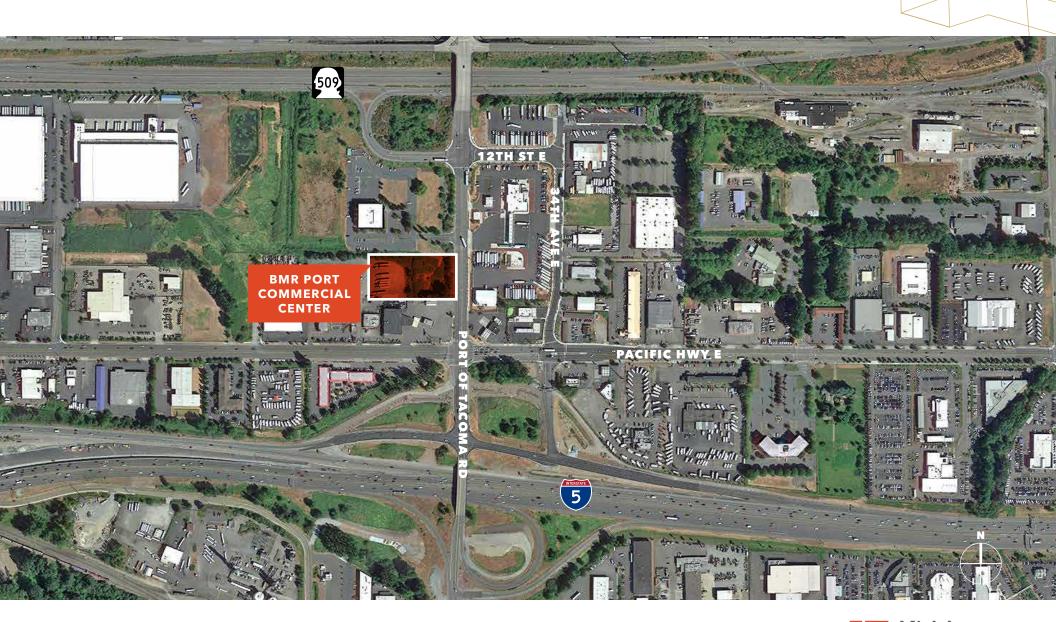

4 dock-high doors

3 grade-level doors

Ability for fenced & secured yard

Immediate access to I-5, SR 509, and Port of Tacoma

Zoning: Regional Commercial (City of Fife)

TODD CLARKE 253.722.1422 todd.clarke@kidder.com TY CLARKE 253.722.1419 ty.clarke@kidder.com HUNTER CLARKE
253.722.1454
hunter.clarke@kidder.com

# **BMR Port Commercial Center**

1400 PORT OF TACOMA RD, TACOMA, WA 98402