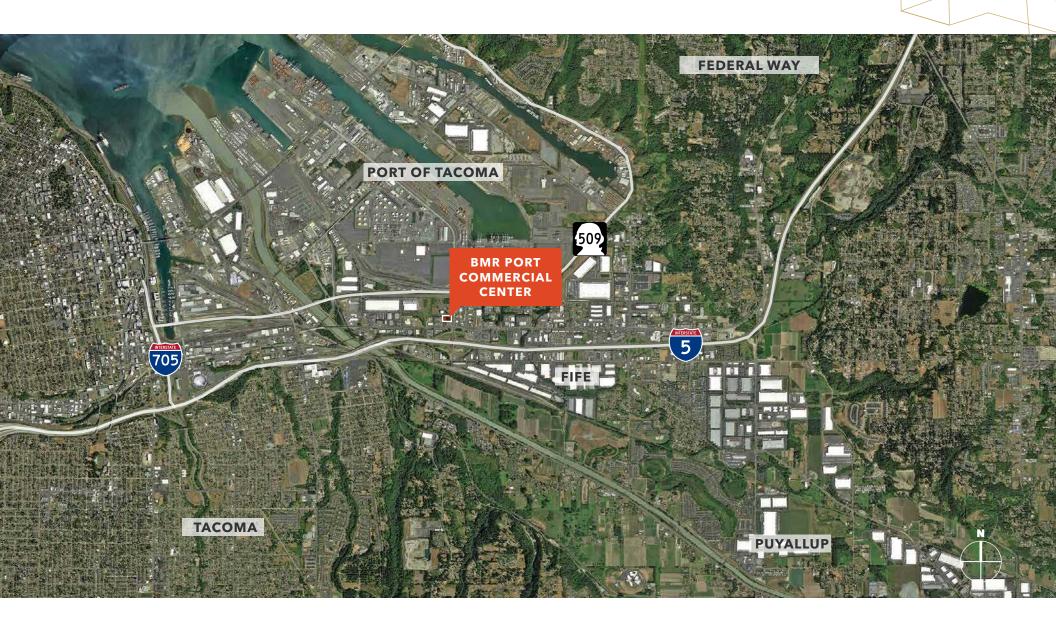

4 dock-high doors

3 grade-level doors

Ability for fenced & secured yard

Immediate access to I-5, SR 509, and Port of Tacoma

Zoning: Regional Commercial (City of Fife)

TODD CLARKE 253.722.1422 todd.clarke@kidder.com TY CLARKE 253.722.1419 ty.clarke@kidder.com HUNTER CLARKE
253.722.1454
hunter.clarke@kidder.com

# BMR Port Commercial Center

1400 PORT OF TACOMA RD, TACOMA, WA 98402