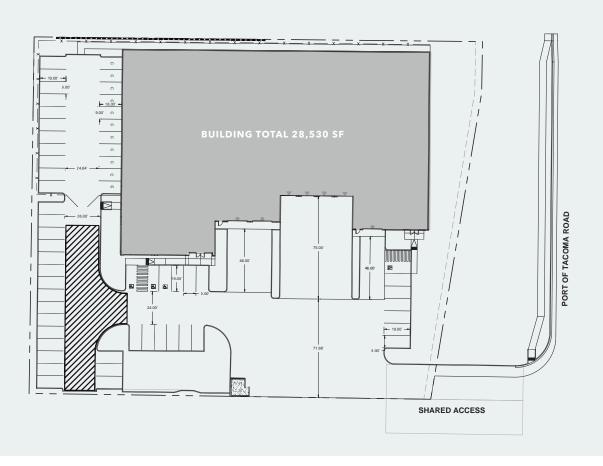

#### **BUILDING INFORMATION**

28,530 SF building

±1.77 acre site

Divisible to: 20,100 SF / 8,430 SF or 18,730 SF / 9,800 SF

Build-to-suit office

Concrete tilt construction

24' clear-height

53 auto stalls

4 dock-high doors

3 grade-level doors

Ability for fenced & secured yard

Immediate access to I-5, SR 509, and Port of Tacoma

Zoning: Regional Commercial (City of Fife)

TODD CLARKE 253.722.1422 todd.clarke@kidder.com TY CLARKE 253.722.1419 ty.clarke@kidder.com HUNTER CLARKE
253.722.1454
hunter.clarke@kidder.com