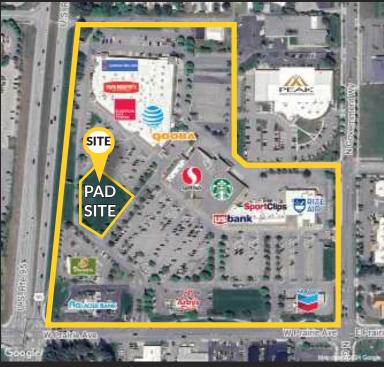

### SITE PLAN AND NEIGHBORING RETAILERS

### PRAIRIE SHOPPING CENTER

NEC Highway 95 and Prairie Ave Hayden, ID 83835

## Neighboring Retailers:

Nails 2002 Sonja's Cleaners Sport Clips Local Deli US Government/Armed Forces Beau Monde Quick Health European Wax Center The UPS Store Papa Murphy's Noodle Express Killer Burger Big Dan's Nutrition State of Idaho Liquor Store One Place Church State Farm InCyte Pathology Board and Brush Creative Studio Desert Tan OneMain Financial