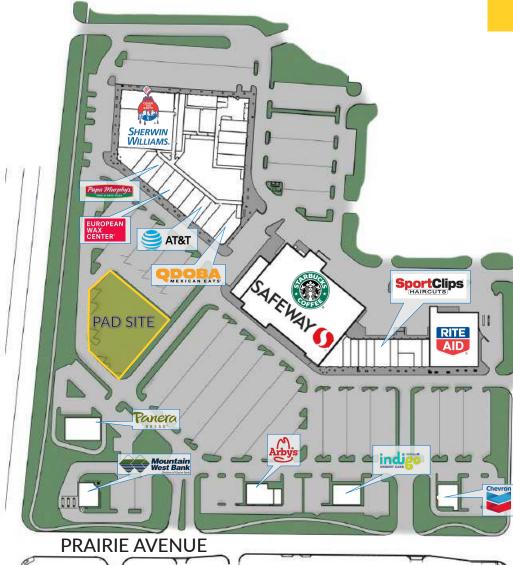

### SITE PLAN AND NEIGHBORING RETAILERS

## Neighboring Retailers:

Nails 2002 Sonja's Cleaners Sport Clips Local Deli US Government/Armed Forces Beau Monde Quick Health European Wax Center The UPS Store Papa Murphy's Noodle Express Killer Burger Big Dan's Nutrition State of Idaho Liquor Store One Place Church State Farm InCyte Pathology Board and Brush Creative Studio Desert Tan OneMain Financial