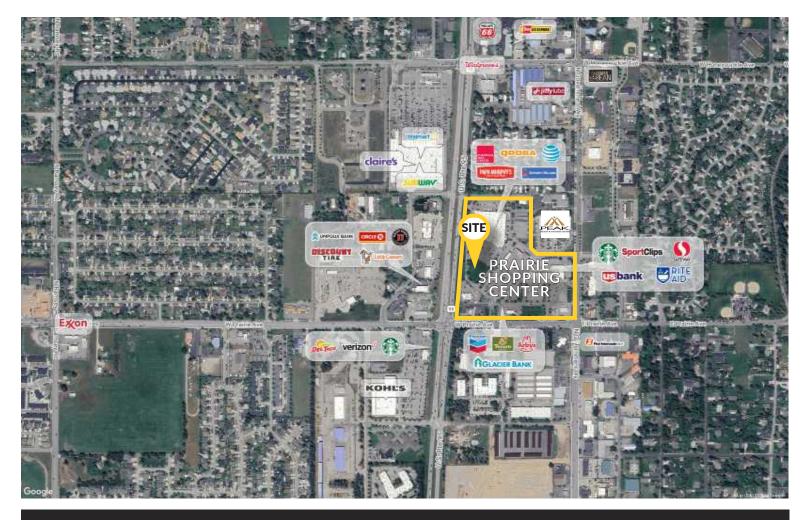

### PAD SITE AVAILABLE

SIZE: ±0.95 Acres

±41,382 Sq. Ft.

PRICE: Contact Listing Agent

One of the finest neighborhood shopping centers in Northern Idaho, Prairie Shopping Center is positioned on ±26 acres along Highway 95. Anchor tenants include, but are not limited to: Safeway, Rite Aid, Hayden Discount Cinemas, and more!

# PRAIRIE SHOPPING CENTER

NEC of Highway 95 & Prairie Avenue Hayden, ID 83835

View Location