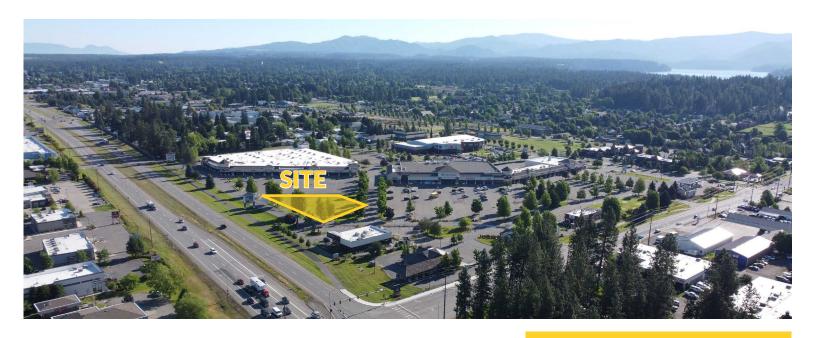

### PAD SITE AVAILABLE

SIZE: ±0.95 Acres

±41,382 Sq. Ft.

PRICE: Contact Listing Agent

One of the finest neighborhood shopping centers in Northern Idaho, Prairie Shopping Center is positioned on ±26 acres along Highway 95. Anchor tenants include, but are not limited to: Safeway, Rite Aid, Hayden Discount Cinemas, and more!

# PRAIRIE SHOPPING CENTER

NEC of Highway 95 & Prairie Avenue Hayden, ID 83835

View Location