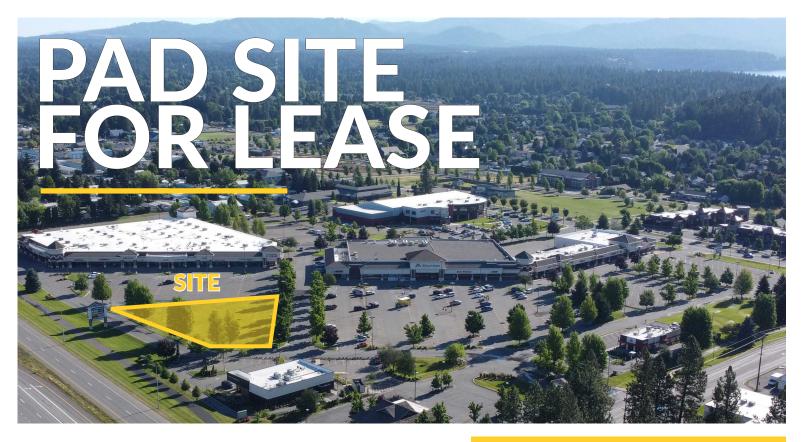

### PAD SITE AVAILABLE

SIZE: ±0.95 Acres

±41,382 Sq. Ft.

PRICE: Contact Listing Agent

One of the finest neighborhood shopping centers in Northern Idaho, Prairie Shopping Center is positioned on ±26 acres along Highway 95. Anchor tenants include, but are not limited to: Safeway, Rite Aid, Hayden Discount Cinemas, and more!

# PRAIRIE SHOPPING CENTER

NEC of Highway 95 & Prairie Avenue Hayden, ID 83835

View Location