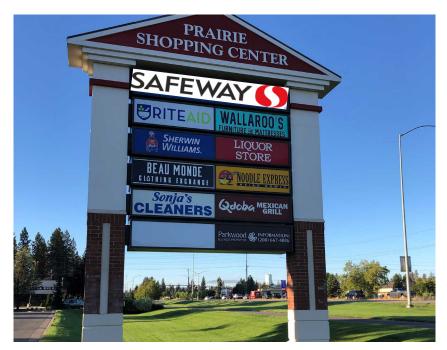

## Neighboring Retailers:

Nails 2002 Sonja's Cleaners Sport Clips Local Deli US Government/Armed Forces Beau Monde Quick Health European Wax Center The UPS Store Papa Murphy's Noodle Express Killer Burger Big Dan's Nutrition State of Idaho Liquor Store One Place Church State Farm InCyte Pathology Board and Brush Creative Studio Desert Tan OneMain Financial