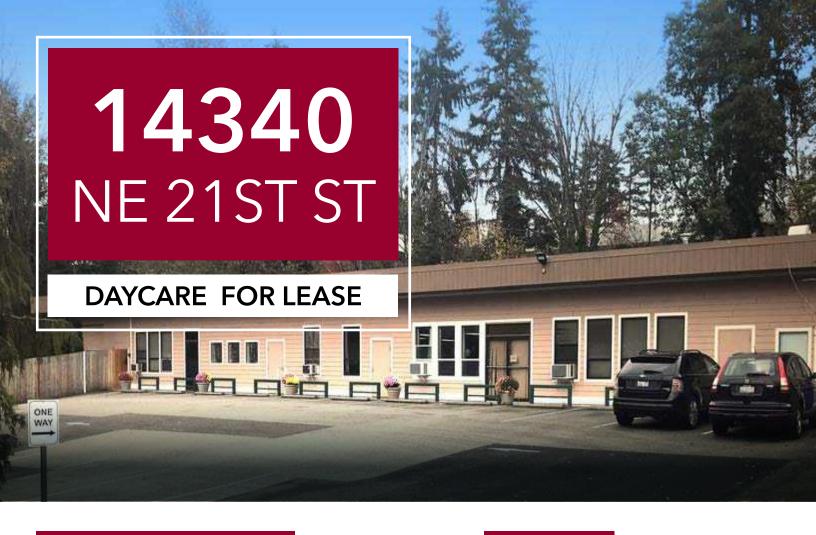

### LISTING INFORMATION

**ADDRESS:** 14340 NE 21st Street, Bellevue, WA

**AVAILABLE SF:** 7,663 SF

**LEASE RATE:** Negotiable (NNN)

**DATE AVAILABLE:** July 1,2024

YR BUILT/RENOVATED: 1986 /1995

### **COMMENTS**

- » Free standing building with fully built-out daycare space for lease in Bellevue.
- » Property offers convenient access to WA-520, I-405 and abundant amenities along the Bel-Red Corridor.
- » Highly desirable location.