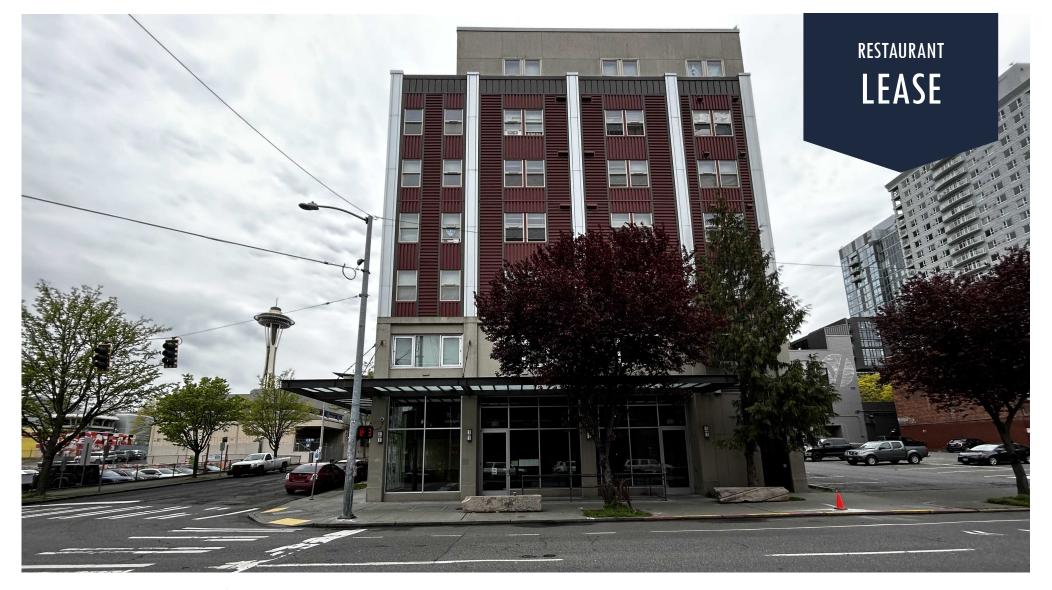

## **A.L Humphrey House Restaurant Space**

2630 1st Ave | Seattle, WA

**Jeff Ayers Owner | Designated Broker** 

425.275.2406

**Andrew Ayers** 

**Broker** 

206.300.0459

jeff@ayerscommercialgroup.com andrew@ayerscommercialgroup.com

## **AVAILABLE SPACES**

| Suite | Square Feet | Base Rent | NNN Expenses | Total   | Notes                                                                                                                                                                                                                                  |
|-------|-------------|-----------|--------------|---------|----------------------------------------------------------------------------------------------------------------------------------------------------------------------------------------------------------------------------------------|
| 2630  | 2,132       | \$6,396   | \$2,615      | \$9,011 | Former Taqueria Cantina. 2nd generation restaurant space in Belltown with a type 1 hood and walk in. Great for grab and go food concepts. Located by Pike Place Market, Olympic Sculpture Park, and the Seattle Center. Available now. |