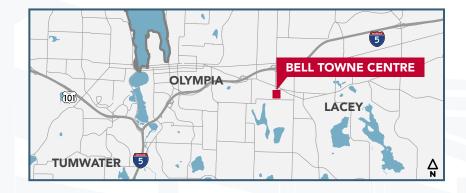

## EXCEPTIONAL OFFICE OPPORTUNITY IN LACEY'S CENTRAL BUSINESS DISTRICT

4200 6th Avenue SE, Lacey, WA | BELL TOWNE CENTRE

Three-story office building with a large parking lot and easy access close to many amenities such as shopping, restaurants, medical, state and local government offices, South Sound Puget Sound satellite campus, and much more. The common area features a large, third-floor conference room (available by reservation) with a kitchenette, plug-and-play presentation equipment, and large panoramic windows.