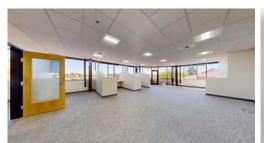

SUITE 310: This newly remodeled office has fabulous windows, a balcony, and natural light. The layout includes a reception area, a large conference/break/ training room with a kitchenette, and a large open area with some built-in workstations.