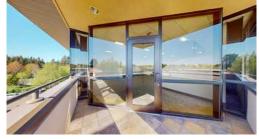

SUITE 310: This newly remodeled office has fabulous windows, a balcony, and natural light. The layout includes a reception area, a large conference/break/ training room with a kitchenette, and a large open area with some built-in workstations.