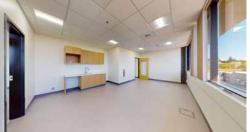

SUITE 310: This newly remodeled office has fabulous windows, a balcony, and natural light. The layout includes a reception area, a large conference/break/ training room with a kitchenette, and a large open area with some built-in workstations.