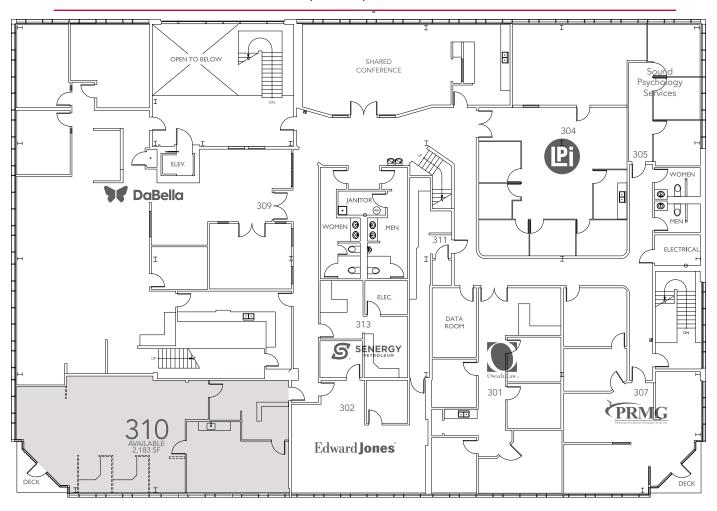

SUITE 310: This newly remodeled office has fabulous windows, a balcony, and natural light. The layout includes a reception area, a large conference/break/ training room with a kitchenette, and a large open area with some built-in workstations.

2,183 SF

\$23.00/SF

CBA# 40213897

## 4200 6TH AVENUE SE, LACEY, WA | BELL TOWNE CENTRE

AVAILABLE

THIS FLOORPLAN IS NOT TO SCALE