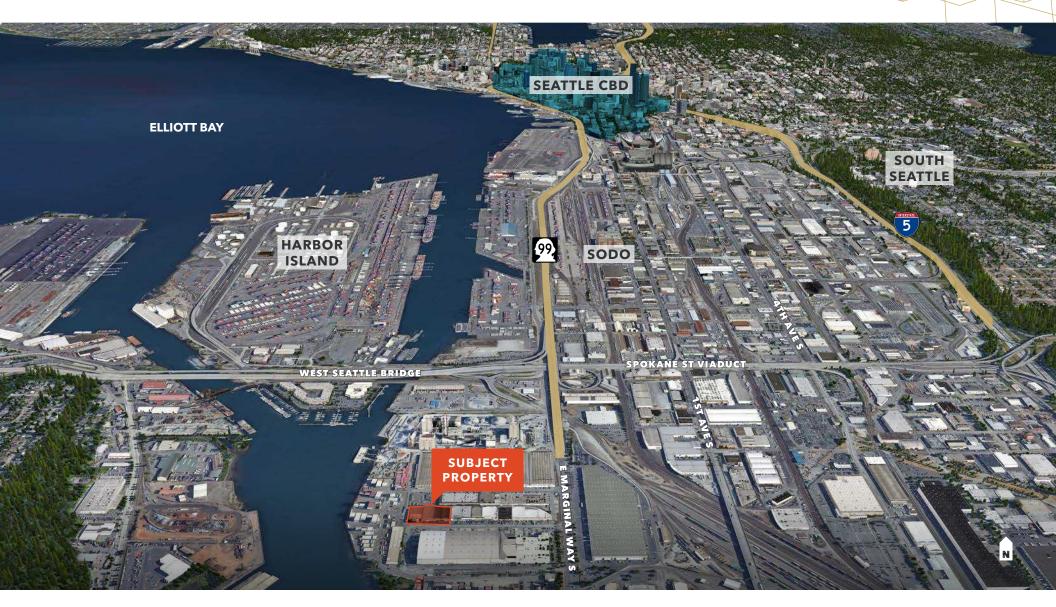

**DIRECT** access to I-5, SR 99, and SR 509

**LOCATED** in close proximity to Seattle CBD, Port of Seattle, and Georgetown

AVAILABLE now