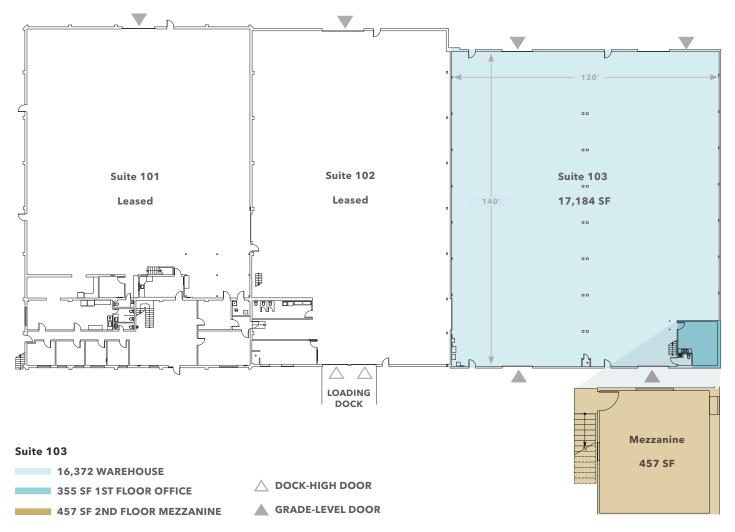

### Floor Plan

# 17,184 SF

#### PROPERTY HIGHLIGHTS

**17,184** total SF available, (355 office)

FOUR grade level doors

20' clear height

HEAVY power

FULLY sprinklered

zoned IG1 U/85

**NEW** roof system installed in 2019