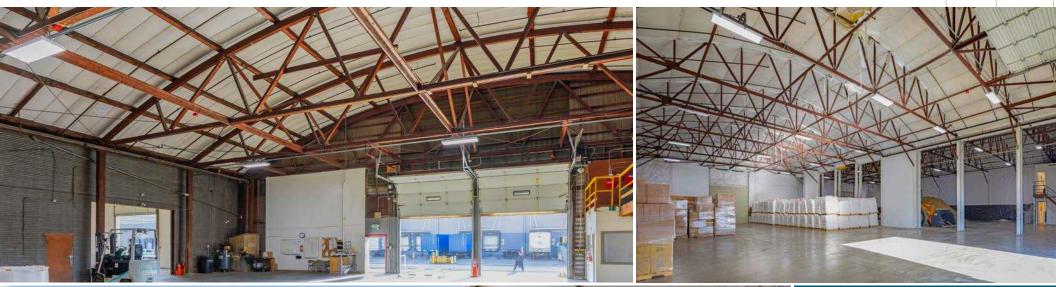

#### PROPERTY HIGHLIGHTS

**17,184** total SF available, (355 office)

FOUR grade level doors

20' clear height

HEAVY power

FULLY sprinklered

zoned IG1 U/85

**NEW** roof system installed in 2019