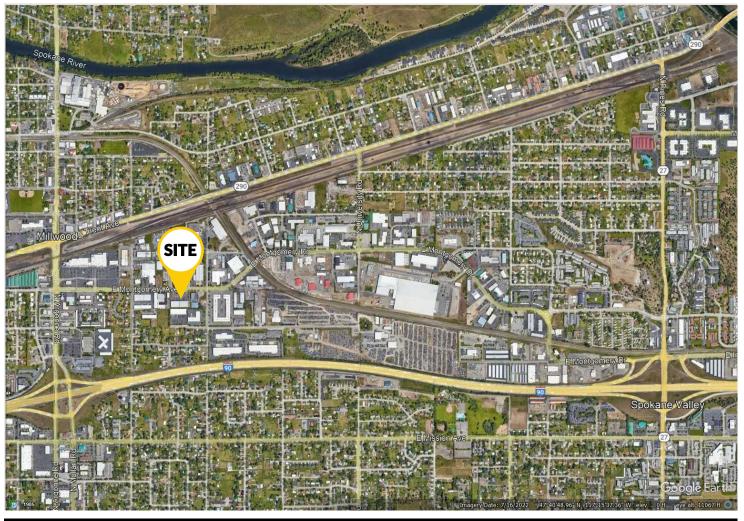

**LOCATION:** On the Montgomery corridor between Argonne Road and Pines Road I-90 Interchanges.

**SITE**: A portion of a multi-tenanted site which consists of ±137,425 SF. Parcel #s: 45083.0172, 45083.0173, 45083.0163.