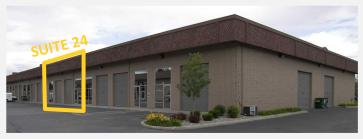

\*stated rental rate assumes a 3 year lease term with 3% annual escalations

|                                | SUITE 3     | <b>SUITE 24</b>                   |
|--------------------------------|-------------|-----------------------------------|
| Total SF:                      | ±1,000      | ±2,400                            |
| Office SF:                     | ± 232       | ± 480                             |
| Warehouse SF:                  | ± 768       | ± 1,920                           |
| Monthly Base Rent: (75¢/SF/Mo) | \$750.00    | \$1,800.00                        |
| Est. NNNs<br>(25.4¢/SF/Mo)     | \$254.00    | \$609.00                          |
| Total Monthly Rent:            | \$1,004.00  | \$2,409.00                        |
| Availability:                  | Immediately | August 2024, possi-<br>bly sooner |