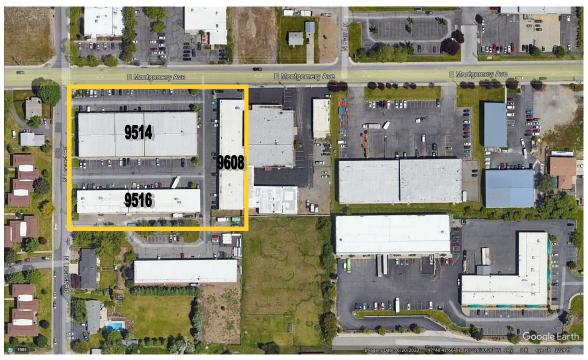

**LOCATION:** On the Montgomery corridor between Argonne Road and Pines Road I-90 Interchanges.

**SITE**: A portion of a multi-tenanted site which consists of ±137,425 SF. Parcel #s: 45083.0172, 45083.0173, 45083.0163.

**ZONING:** I, Industrial, per City of Spokane Valley

**UTILITIES:** Modern Electric services electric; Avista Utilities services gas; units are separately metered and tenant pays utility charges & garbage

All square footage is approximate. All critical measurements should be verified. Total rentable area in 3 buildings: 56,974 SF

All units have grade level overhead loading doors; common area loading dock on the east side of 9516 E. Montgomery

# ARGONNE COMMERCIAL CENTER

9514-9516-9608 E. Montgomery Spokane Valley, WA 99206

View Location