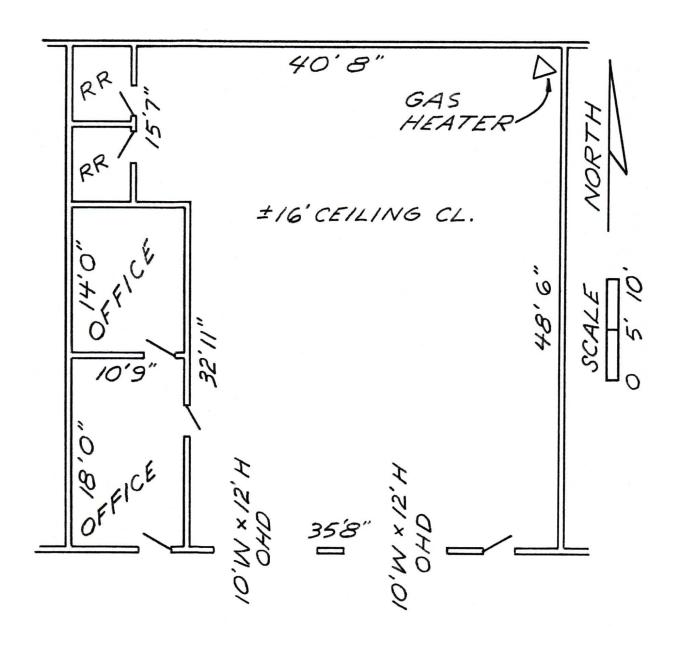

# **FLOOR PLAN SUITE 24**

## ARGONNE COMMERCIAL CENTER

9514 E. Montgomery Ave., Spokane Valley, WA 99206

THIS DRAWING IS FOR CONVENIENCE ONLY. ALL CRITICAL MEASUREMENTS SHOULD BE VERIFIED BY PURCHASER OR LESSEE. ALL RIGHTS RESERVED. NO PART OF THIS DOCUMENT MAY BE REPRODUCED IN ANY FORM OR BY ANY MEANS WITHOUT WRITTEN PERMISSION FROM MARK & TRACY LUCAS.

**Tracy Poff** 509.755.7588 or tracy.poff@kiemlehagood.com **Tracy Lucas** 509.755.7558 or tracyl@kiemlehagood.com