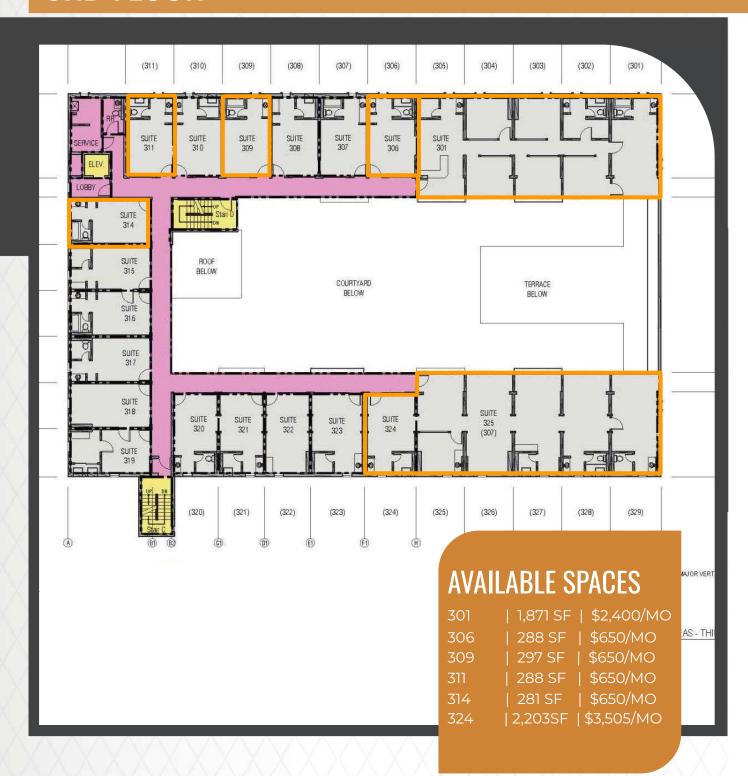

# 3RD FLOOR

#### **3RD FLOOR**

✓ 301 | 1,871 SF | \$2,400/MO
✓ 306 | 288 SF | \$550/MO
✓ 309 | 297 SF | \$650/MO
✓ 311 | 288 SF | \$650/MO
✓ 314 | 281 SF | \$650/MO
✓ 324 | 2,203 SF | \$3,505/MO