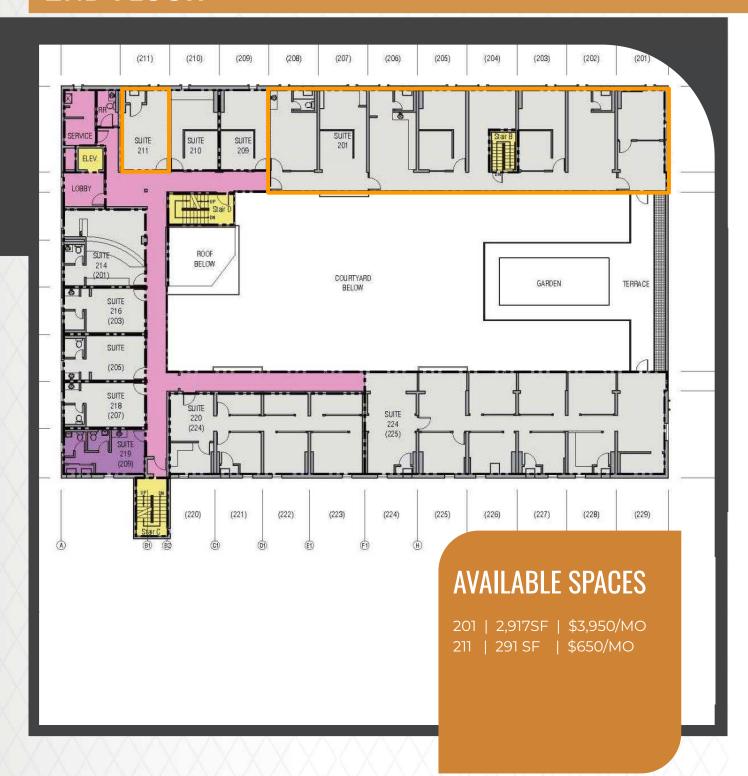

# **AVAILABLE SPACES**

#### 2ND FLOOR

✓ 201 | 2,917 SF | \$3,950/MO✓ 211 | 291 SF | \$650/MO

# 2ND FLOOR