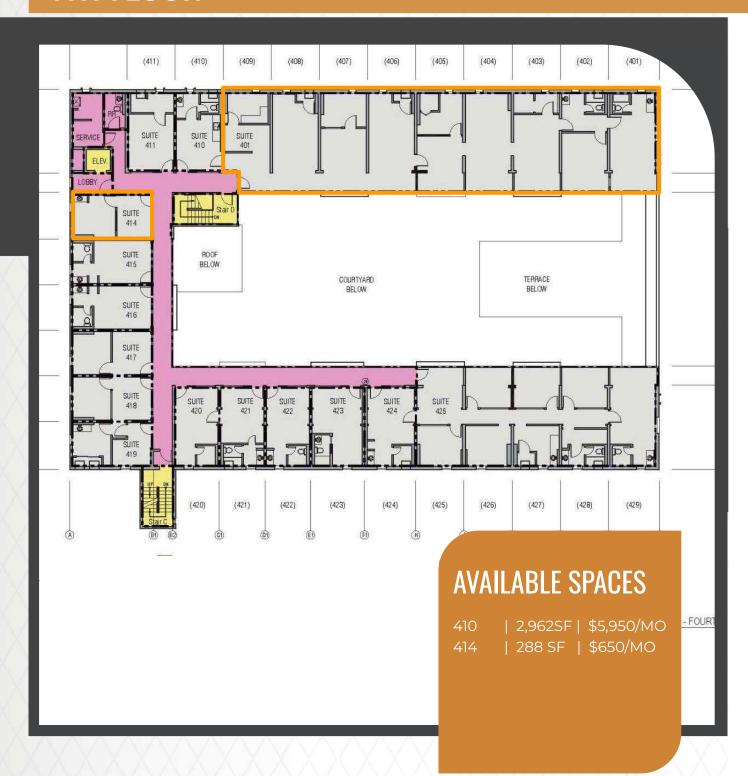

## 4TH FLOOR

#### 4TH FLOOR

✓ 410 | 2,962 SF | \$5,950/MO✓ 414 | 288 SF | \$650/MO