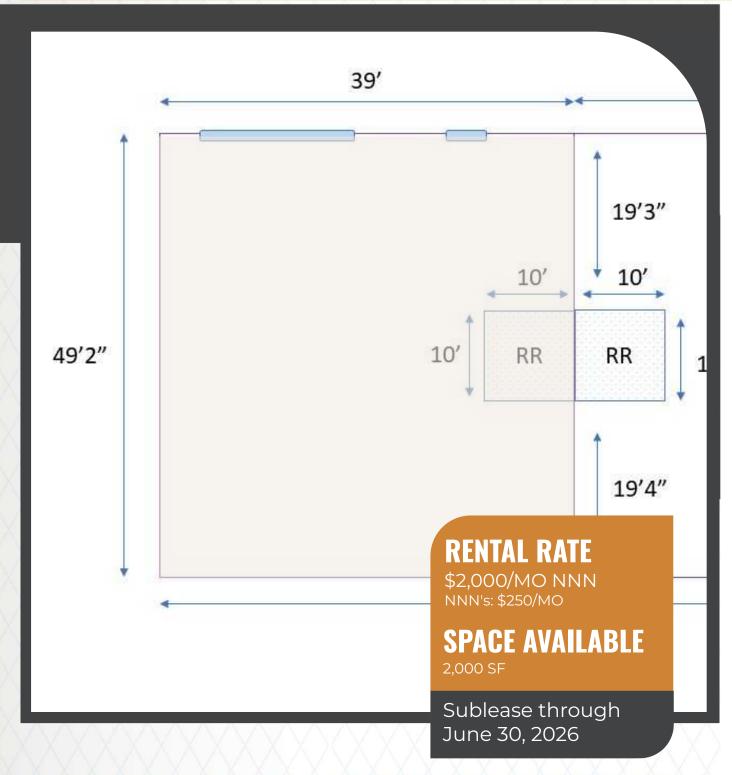

# A104 FLOOR PLAN

#### Suite A104

- 2,000 SF
- \$2,000/mo
- \$250/mo NNN
- Sublease through June 30, 2026