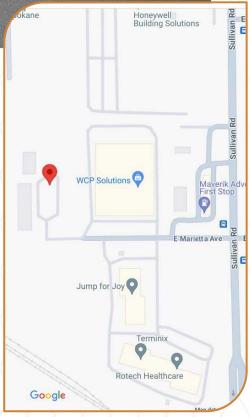

# **NOW SUBLEASING**

### 15215 E Marietta Ave, Spokane Valley

Ste A104 & B101

#### **PROPERTY INFO**

- Parcel#: 45111.0104
- Great Location
- Built in 2021
- Total Building: 10,000 SF

## **RENTAL RATE**

\$2,000-\$2,100/MO NNN NNN's: \$250-\$300/MO

## **SPACE AVAILABLE**

2.000 SF



# RenCorpRealty



# **AVAILABLE SPACES**

#### Suite A104

- 2,000 SF
- \$2,000/mo
- \$250/mo NNN
- Sublease through June 30, 2026

#### Suite B101

- 2,000 SF
- \$2,100/mo
- Sublease through January 31, 2025



# RenCorpRealty...

# A104 FLOOR PLAN



## **RenCorpRealty**

# **B101 FLOOR PLAN**



## **RenCorpRealty**

# MEET THE TEAM



JUSTIN FOLKINS
Commercial Real Estate Advisor

C. 509.991.8387
Justin@rencorprealty.com

LIC#: 116167

Justin has been a licensed commercial real estate broker since June of 2014. He has vast experience working with both sides of the real estate transaction which allows him to better educate his clients on their real estate needs. Whether they own a property and want to list it for sale or lease OR they are interested in occupying the real estate through purchasing or leasing the space as a buyer or tenant.

- CREXI Pro Member
- Spokane Traders Club (President | 2019)
- TenantBase Representative