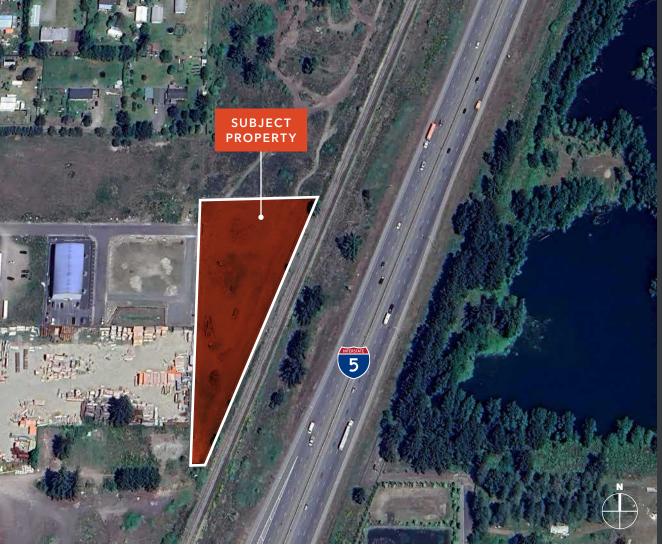

2-ACRE INDUSTRIAL YARD FOR LEASE

## **PROPERTY FEATURES**

Fenced and graveled

Immediate I-5 access

\$5,500/month, NNN

AC Arterial Commercial Zoning (Planned Industrial Park-Grand Mound UGA)

→ ZONING CODE → ZONING MAP

 $\rightarrow$  PROPERTY PICTURES