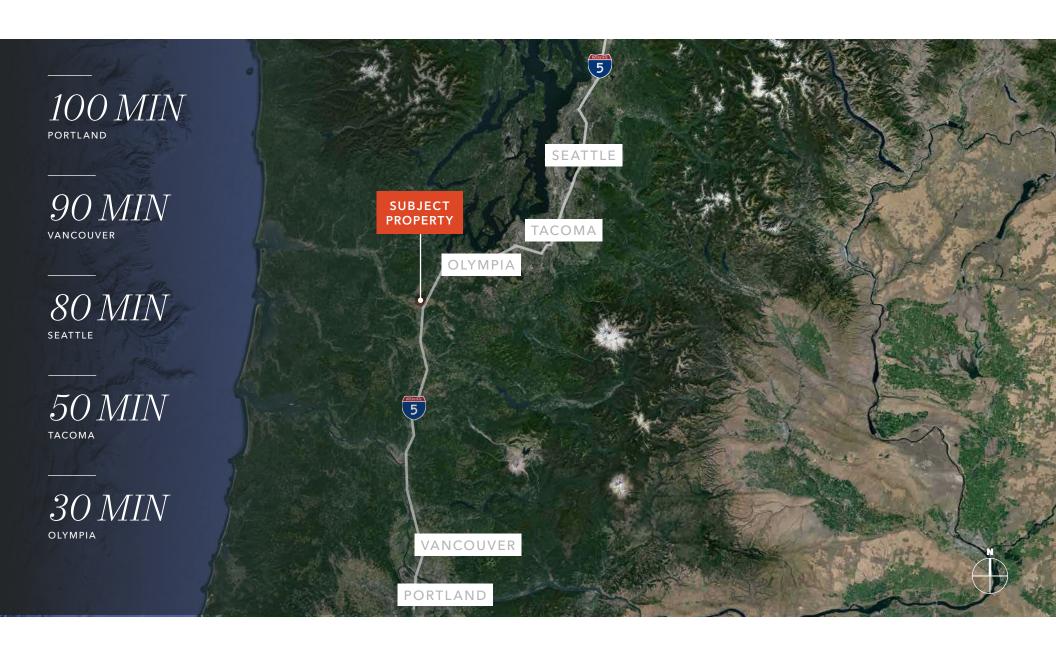

## **PROPERTY FEATURES**

Fenced and graveled

Immediate I-5 access

\$5,500/month, NNN

AC Arterial Commercial Zoning (Planned Industrial Park-Grand Mound UGA)

→ ZONING CODE → ZONING MAP

 $\rightarrow$  PROPERTY PICTURES