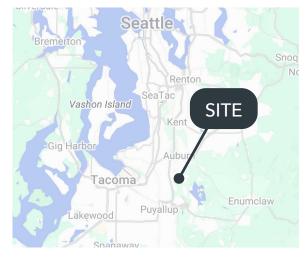

## LISTING INFORMATION

ADDRESS: 14545 Stewart Rd SE, Sumner WA

AVAILABLE SF: 100,000 - 175,000 SF

OFFICE SE: 950 SE

LEASE RATE: Call Brokers for Rates

LOADING: 19 Dock Doors (14 Mechanical Levelers)

2 Grade Doors (12' x 16')

CLEAR HEIGHT: 40

TRAILER STALLS: 26; With Concrete Bogey Strip

SPRINKLERS: ESFR

COMMENTS: • Brand new Class A industrial development

Potential to fully fence/secure the truck court

Easy access to SR-167 and I-5

 Only 15 miles to the Port of Tacoma; 30 miles to the Port of Seattle

## LOCATION



All information furnished regarding property for sale, rental or financing is from sources deemed reliable, but no warranty or representation is made to the accuracy thereof and same is submitted to errors, omissions, change of price, rental or other conditions prior to sale, lease or financing or withdrawal without notice. No liability of any kind is to be imposed on the broker herein. Northwest Seattle - Broker







Billy Moultrie bmoultrie@lee-associates.com 253.444.3022

Andrew Hull ahull@lee-associates.com 253.444.3023