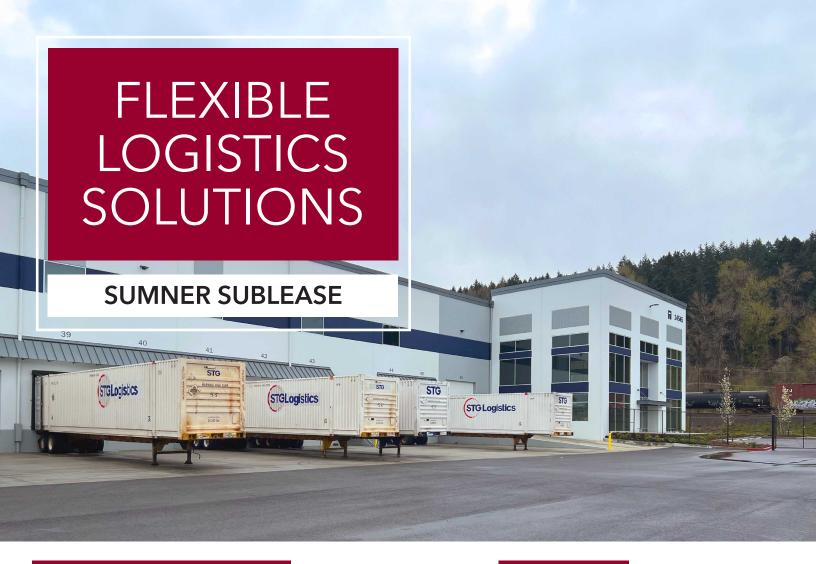

## LISTING INFORMATION

ADDRESS: 14545 Stewart Rd SE, Sumner WA

AVAILABLE SF: 100,000 - 175,000 SF

OFFICE SE: 950 SE

LEASE RATE: Call Brokers for Rates

LOADING: 19 Dock Doors (14 Mechanical Levelers)

2 Grade Doors (12' x 16')

CLEAR HEIGHT: 40

TRAILER STALLS: 26; With Concrete Bogey Strip

SPRINKLERS: ESFR

COMMENTS: • Brand new Class A industrial development

Potential to fully fence/secure the truck court

Easy access to SR-167 and I-5