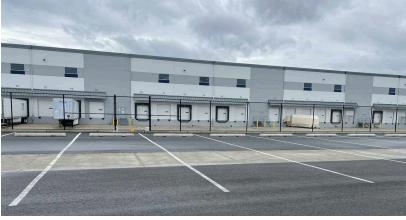

## LISTING INFORMATION

ADDRESS: 14545 Stewart Rd SE, Sumner WA

AVAILABLE SF: 100,000 - 175,000 SF

OFFICE SE: 950 SE

LEASE RATE: Call Brokers for Rates

LOADING: 19 Dock Doors (14 Mechanical Levelers)

2 Grade Doors (12' x 16')

CLEAR HEIGHT: 40

TRAILER STALLS: 26; With Concrete Bogey Strip

SPRINKLERS: ESFR

COMMENTS: • Brand new Class A industrial development

Potential to fully fence/secure the truck court

Easy access to SR-167 and I-5