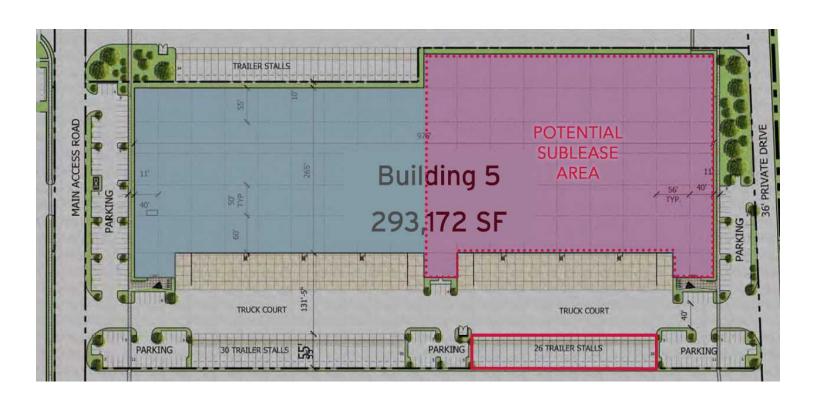

## LISTING INFORMATION

ADDRESS: 14545 Stewart Rd SE, Sumner WA

AVAILABLE SF: 100,000 - 175,000 SF

OFFICE SE: 950 SE

LEASE RATE: Call Brokers for Rates

LOADING: 19 Dock Doors (14 Mechanical Levelers)

2 Grade Doors (12' x 16')

CLEAR HEIGHT: 40

TRAILER STALLS: 26; With Concrete Bogey Strip

SPRINKLERS: ESFR

COMMENTS: • Brand new Class A industrial development

Potential to fully fence/secure the truck court

Easy access to SR-167 and I-5