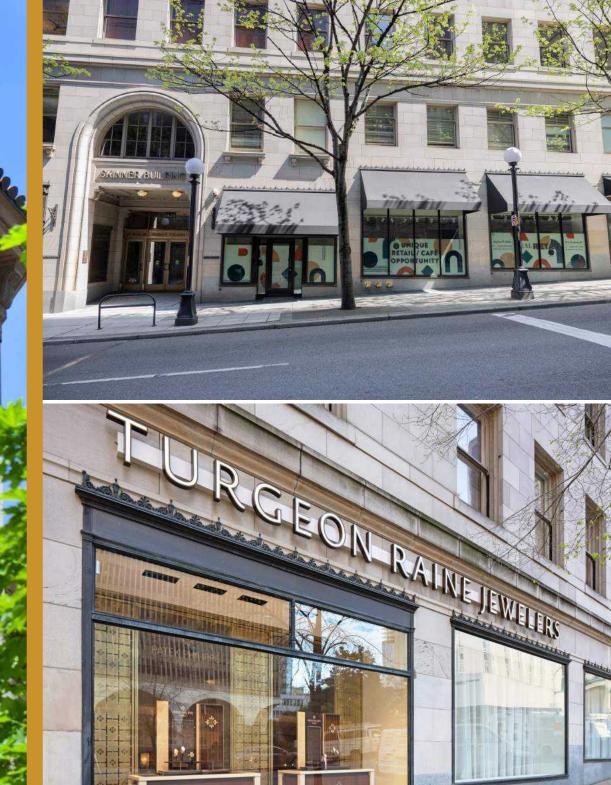

### SKINNER BUILDING

Home to the new Turgeon Raine flagship store, the iconic 5th Ave Theater and it's 300,000+ annual visitors, and across from Suit Supply's new flagship store, the Skinner Building is one of the most recognizable historic buildings in downtown Seattle. The timeless architectural details are obvious throughout, while still offering the ability for new retail tenants to put their own unique stamp within their storefronts. A rare flagship twolevel opportunity at the corner of 5th Avenue and Union Street is available in mid-2022. The concourse level connecting the Skinner Building to Rainier Square, Union Square and the Hilton Hotel is undergoing a complete reimagining offering food and beverage and service tenants a unique opportunity to be a part of a market hall lineup of highly curated operators.