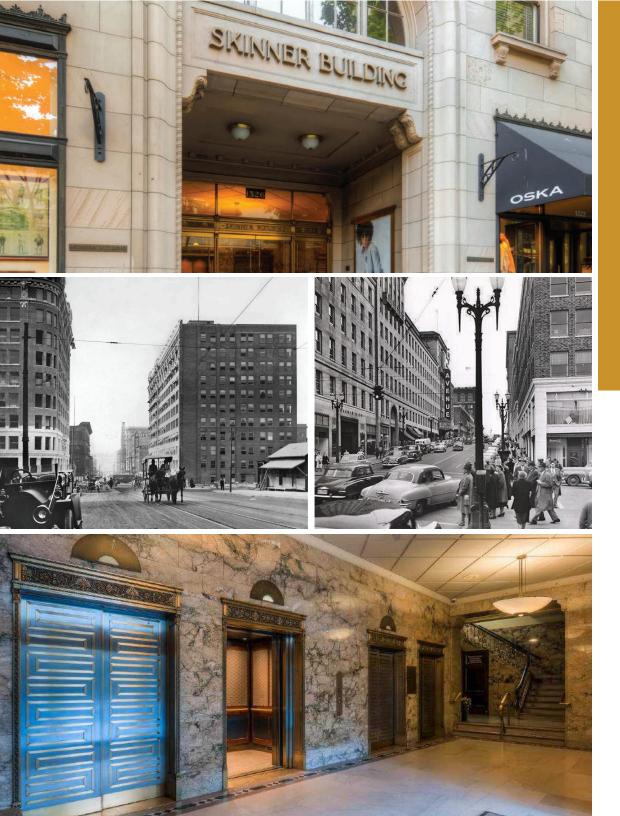

### **A CENTURY OF HISTORY**

In 1895, the original location of the University of Washington Campus relocated to its present location on the shores of Lake Washington. Since then, the famed 10-acres of the Metropolitan Tract has been guided under common direction with a focus on the Arts & Culture making it one of the most unique districts in the country.

### SKINNER BUILDING

Home to the new Turgeon Raine flagship store, the iconic 5th Ave Theater and it's 300,000+ annual visitors, and across from Suit Supply's new flagship store, the Skinner Building is one of the most recognizable historic buildings in downtown Seattle. The timeless architectural details are obvious throughout, while still offering the ability for new retail tenants to put their own unique stamp within their storefronts. A rare flagship twolevel opportunity at the corner of 5th Avenue and Union Street is available in mid-2022. The concourse level connecting the Skinner Building to Rainier Square, Union Square and the Hilton Hotel is undergoing a complete reimagining offering food and beverage and service tenants a unique opportunity to be a part of a market hall lineup of highly curated operators.