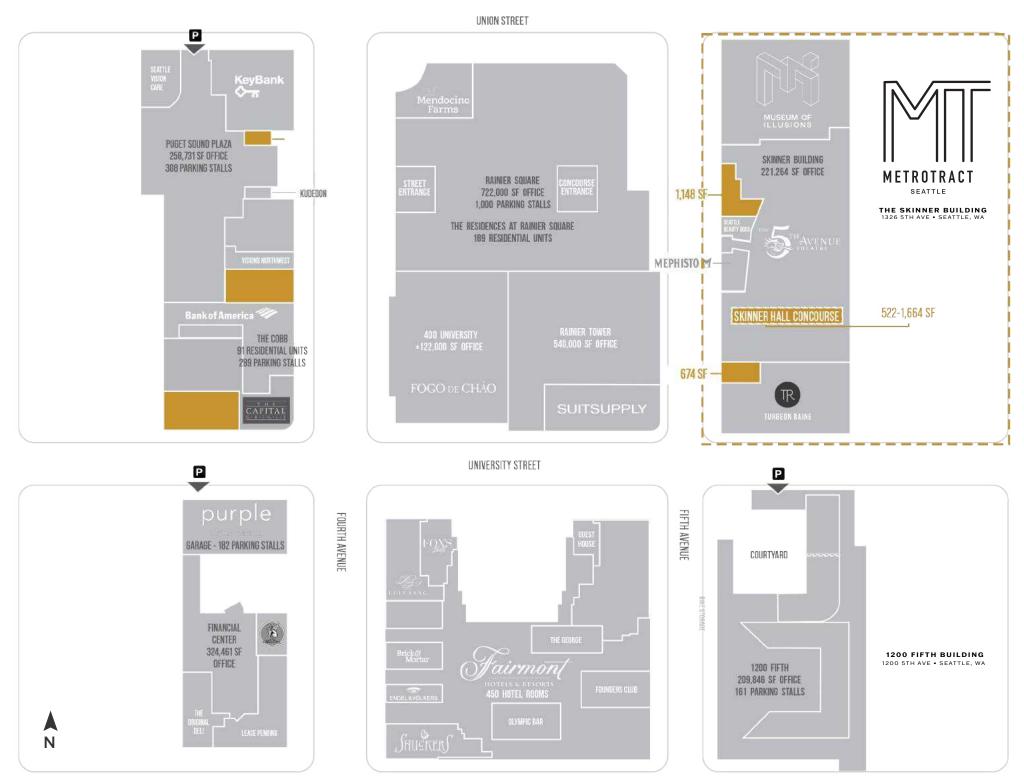

#### AVAILABLE SQ.FT.

| 1322 Fifth Ave                | 1,148 SF     |
|-------------------------------|--------------|
| Retail or Coffee / non-vented |              |
|                               | connectivity |
| 1322 Fifth Ave                | 674 SF       |

Concourse ...... 522 - 1,664 SF Contact for details

Please inquire for rates

REAL RETAIL

SHOP