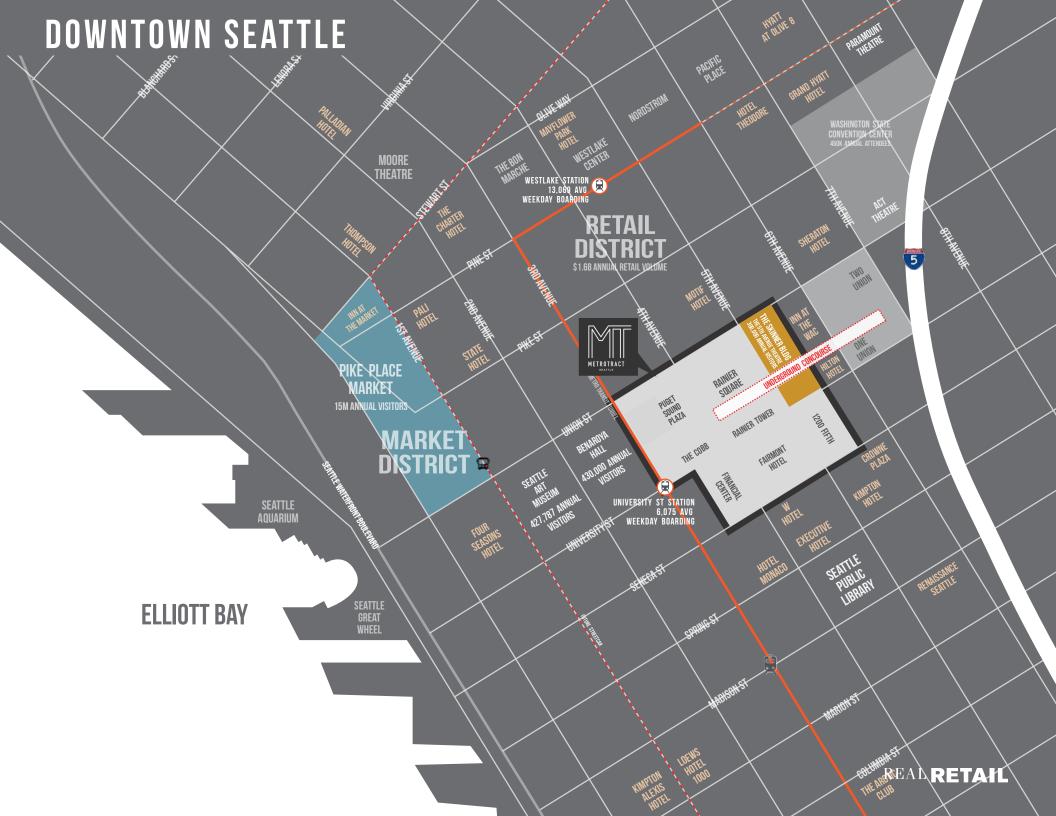

## METROTRACT

THE SKINNER BUILDING 1326 5TH AVE • SEATTLE, WA

### SKINNER BUILDING

Home to the new Turgeon Raine flagship store, the iconic 5th Ave Theater and it's 300,000+ annual visitors, and across from Suit Supply's new flagship store, the Skinner Building is one of the most recognizable historic buildings in downtown Seattle. The timeless architectural details are obvious throughout, while still offering the ability for new retail tenants to put their own unique stamp within their storefronts. A rare flagship twolevel opportunity at the corner of 5th Avenue and Union Street is available in mid-2022. The concourse level connecting the Skinner Building to Rainier Square, Union Square and the Hilton Hotel is undergoing a complete reimagining offering food and beverage and service tenants a unique opportunity to be a part of a market hall lineup of highly curated operators.