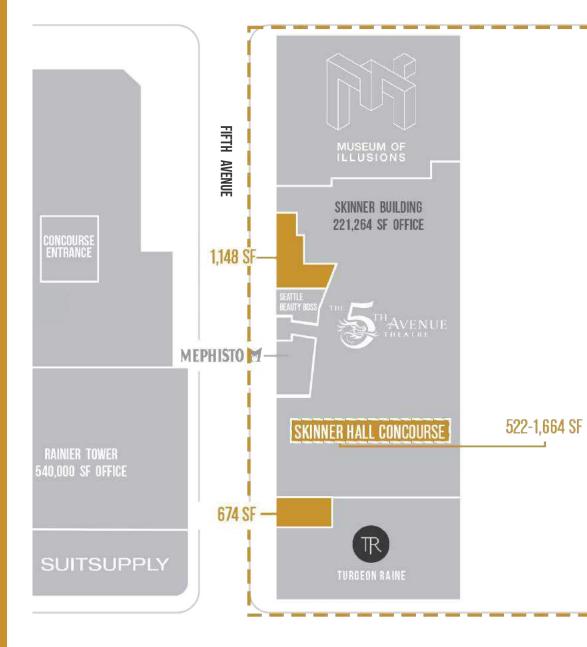

#### AVAILABLE SQ.FT.

| 1322 Fifth Ave                | 1,148 SF     |
|-------------------------------|--------------|
| Retail or Coffee / non-vented |              |
|                               | connectivity |
| 1322 Fifth Ave                | 674 SF       |

Concourse ...... 522 - 1,664 SF Contact for details

Please inquire for rates

REAL RETAIL

SHOP