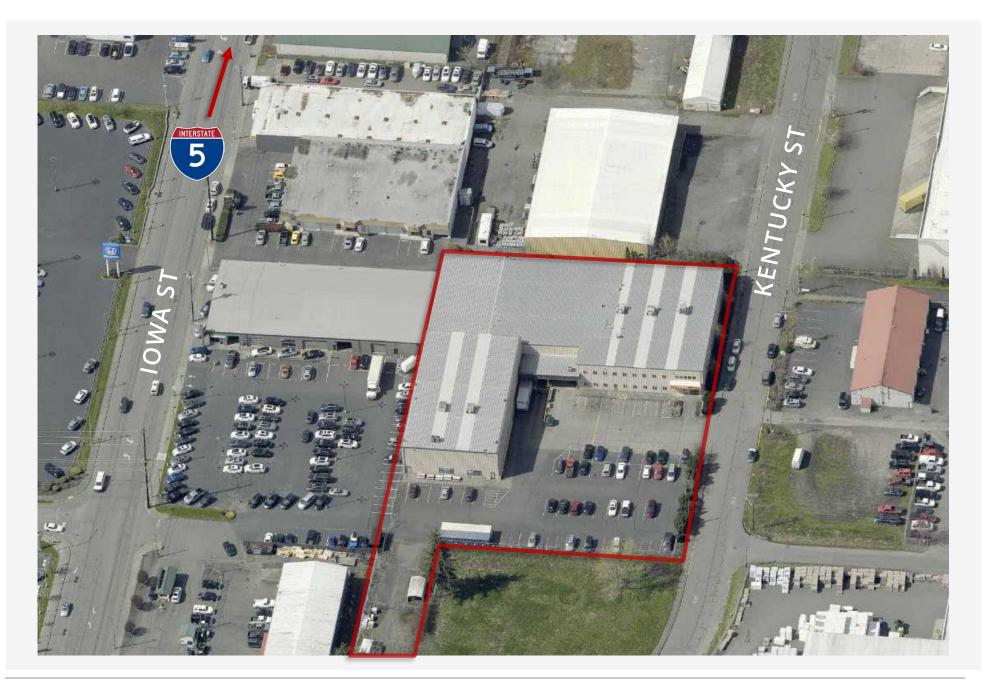

ng with 24,300 SF Warehouse, 30,960 SF Office (Ground and Mezzanine) and 2,250 SF of covered loading dock. Large paved parking lot with approx. 70 parking spaces. Property is fully fenced, with entrance onto Kentucky St. Heavy Power in the building (480V, 1,600 Amp). Elevator on South wing. Warehouse space is plumbed throughout with pneumatics. Covered loading dock has two truck wells.



#### **PROPERTY OVERVIEW**

Address: 2000 Kentucky ST, Bellingham WA 98225

**APN:** 3803294534460000 & 3803294784320000

Total Rentable SF: 57,510

Site Area: 1.97 Acres (86,753 SF)

Year Built: 1984

**Office HVAC:** Heat Pump **Warehouse Heating:** Reznor Heating, Partial A/C in Warehouse

Sprinklered: Yes

Elevator: Yes

**Power:** 480V, 1,600 Amps

Parking: 70 Marked Spaces

MAP



#### SITE AERIAL





## **SITE PLAN & FLOOR PLANS**

#### **FLOOR PLAN**



SITE PLAN- GROUND FLOOR • PAGE 5

# GAGE COMMERCIAL REAL ESTATE

# **PROPERTY PHOTOS**

#### **EXTERIOR PHOTOS**





2000 KENTUCKY

#### **INTERIOR PHOTOS**







2000 KENTUCKY

EXTERIOR PHOTOS • PAGE 9



#### FOR MORE INFORMATION PLEASE CONTACT:

TRACY CARPENTER GAGE COMMERCIAL REAL ESTATE, LLC. BROKER/OWNER 360.303.2608 TRACY@GAGECRE.COM

GREG MARTINEAU, CCIM GAGE COMMERCIAL REAL ESTATE, LLC. BROKER/OWNER 360.820.4645 GREG@GAGECRE.COM