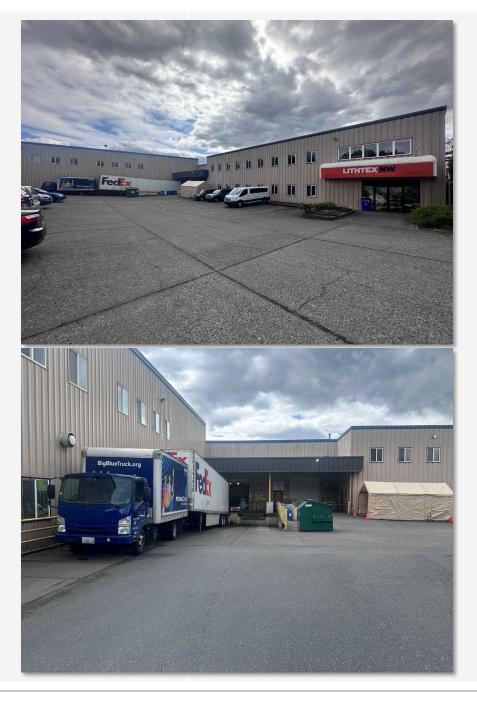

fully fenced, with entrance onto Kentucky St. Heavy Power in the building (480V, 1,600 Amp). Elevator on South wing. Warehouse space is plumbed throughout with pneumatics. Covered loading dock has two truck wells.



#### **PROPERTY OVERVIEW**

Address: 2000 Kentucky ST, Bellingham WA 98225

**APN:** 3803294534460000 & 3803294784320000

Total Rentable SF: 57,510

Site Area: 1.97 Acres (86,753 SF)

Year Built: 1984

**Office HVAC:** Heat Pump **Warehouse Heating:** Reznor Heating, Partial A/C in Warehouse

Sprinklered: Yes

Elevator: Yes

**Power:** 480V, 1,600 Amps

Parking: 70 Marked Spaces

MAP



#### SITE AERIAL





## **SITE PLAN & FLOOR PLANS**

#### **FLOOR PLAN**



SITE PLAN- GROUND FLOOR • PAGE 5

# GAGE COMMERCIAL REAL ESTATE

# **PROPERTY PHOTOS**

#### **EXTERIOR PHOTOS**





2000 KENTUCKY

#### **INTERIOR PHOTOS**







2000 KENTUCKY

EXTERIOR PHOTOS • PAGE 9



#### FOR MORE INFORMATION PLEASE CONTACT:

TRACY CARPENTER GAGE COMMERCIAL REAL ESTATE, LLC. BROKER/OWNER 360.303.2608 TRACY@GAGECRE.COM

GREG MARTINEAU, CCIM GAGE COMMERCIAL REAL ESTATE, LLC. BROKER/OWNER 360.820.4645 GREG@GAGECRE.COM