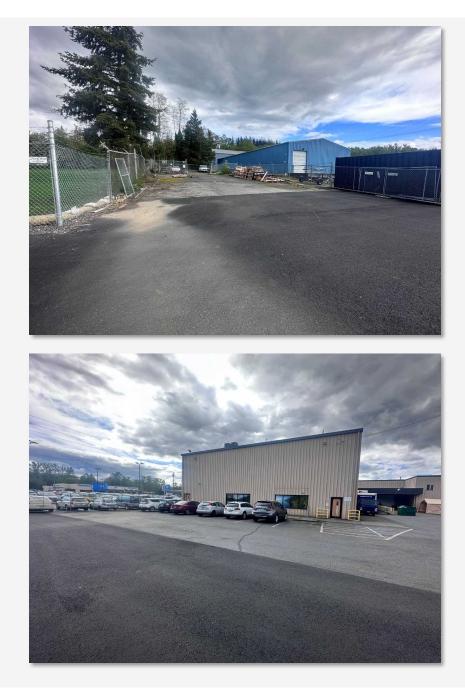

t. Heavy Power in the building (480V, 1,600 Amp). Elevator on South wing. Warehouse space is plumbed throughout with pneumatics. Covered loading dock has two truck wells.



#### **PROPERTY OVERVIEW**

Address: 2000 Kentucky ST, Bellingham WA 98225

**APN:** 3803294534460000 & 3803294784320000

Total Rentable SF: 57,510

Site Area: 1.97 Acres (86,753 SF)

Year Built: 1984

**Office HVAC:** Heat Pump **Warehouse Heating:** Reznor Heating, Partial A/C in Warehouse

Sprinklered: Yes

Elevator: Yes

**Power:** 480V, 1,600 Amps

Parking: 70 Marked Spaces

MAP



#### SITE AERIAL





## **SITE PLAN & FLOOR PLANS**

#### **FLOOR PLAN**



SITE PLAN- GROUND FLOOR • PAGE 5

# GAGE COMMERCIAL REAL ESTATE

# **PROPERTY PHOTOS**

#### **EXTERIOR PHOTOS**





2000 KENTUCKY

#### **INTERIOR PHOTOS**







2000 KENTUCKY

EXTERIOR PHOTOS • PAGE 9



#### FOR MORE INFORMATION PLEASE CONTACT:

TRACY CARPENTER GAGE COMMERCIAL REAL ESTATE, LLC. BROKER/OWNER 360.303.2608 TRACY@GAGECRE.COM

GREG MARTINEAU, CCIM GAGE COMMERCIAL REAL ESTATE, LLC. BROKER/OWNER 360.820.4645 GREG@GAGECRE.COM