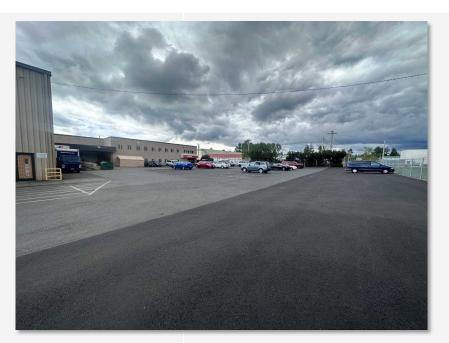

Heavy Power in the building (480V, 1,600 Amp). Elevator on South wing. Warehouse space is plumbed throughout with pneumatics. Covered loading dock has two truck wells.



#### **PROPERTY OVERVIEW**

Address: 2000 Kentucky ST, Bellingham WA 98225

**APN:** 3803294534460000 & 3803294784320000

Total Rentable SF: 57,510

Site Area: 1.97 Acres (86,753 SF)

Year Built: 1984

**Office HVAC:** Heat Pump **Warehouse Heating:** Reznor Heating, Partial A/C in Warehouse

Sprinklered: Yes

Elevator: Yes

**Power:** 480V, 1,600 Amps

Parking: 70 Marked Spaces

MAP



#### SITE AERIAL





## **SITE PLAN & FLOOR PLANS**

#### **FLOOR PLAN**



SITE PLAN- GROUND FLOOR • PAGE 5

# GAGE COMMERCIAL REAL ESTATE

# **PROPERTY PHOTOS**

#### **EXTERIOR PHOTOS**





2000 KENTUCKY

#### **INTERIOR PHOTOS**







2000 KENTUCKY

EXTERIOR PHOTOS • PAGE 9



#### FOR MORE INFORMATION PLEASE CONTACT:

TRACY CARPENTER GAGE COMMERCIAL REAL ESTATE, LLC. BROKER/OWNER 360.303.2608 TRACY@GAGECRE.COM

GREG MARTINEAU, CCIM GAGE COMMERCIAL REAL ESTATE, LLC. BROKER/OWNER 360.820.4645 GREG@GAGECRE.COM