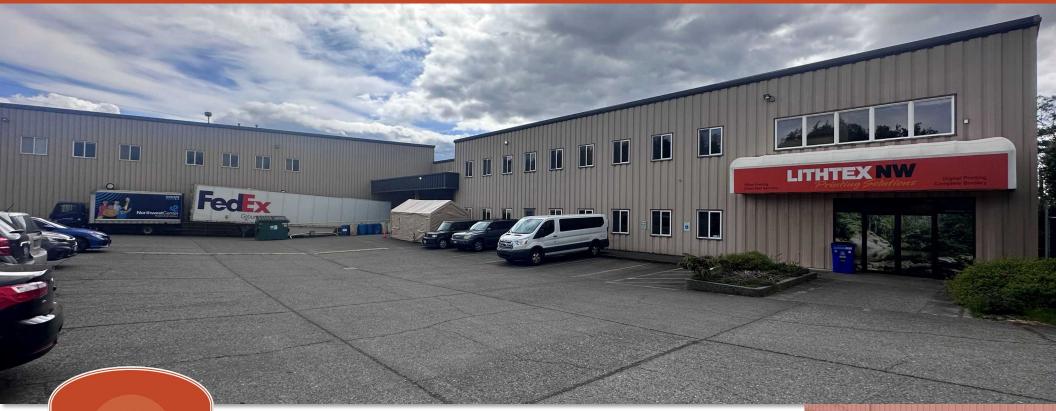

## LARGE STAND-ALONE WAREHOUSE IN PREMIER LOCATION

2000 Kentucky St, Bellingham WA 98225





### FOR LEASE \$0.95/ SF + NNN

- 57,510 SF AVAILABLE
  - 24,300 SF WAREHOUSE
  - 30,960 SF OFFICE (TWO FLOORS)
  - 2,250 SF COVERED LOADING DOCK
- FULLY SPRINKLERED
- HEAVY POWER (480V, 1,600A)

#### **PROPERTY SUMMARY**

Premier location near I-5 in central Bellingham. 57,510 SF building with 24,300 SF Warehouse, 30,960 SF Office (Ground and Mezzanine) and 2,250 SF of covered loading dock. Large paved parking lot with approx. 70 parking spaces. Property is fully fenced, with entrance onto Kentucky St. Heavy Power in the building (480V, 1,600 Amp). Elevator on South wing. Warehouse space is plumbed throughout with pneumatics. Covered loading dock has two truck wells.



#### **PROPERTY OVERVIEW**

Address: 2000 Kentucky ST, Bellingham WA 98225

**APN:** 3803294534460000 & 380329478432