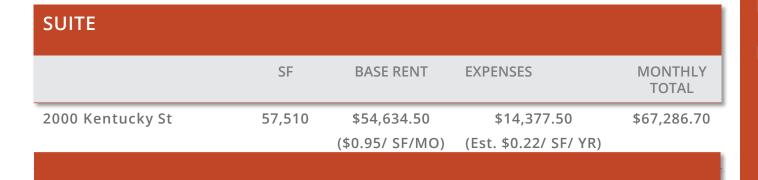

### FOR LEASE \$0.95/ SF + NNN

- 57,510 SF AVAILABLE
  - 24,300 SF WAREHOUSE
  - 30,960 SF OFFICE (TWO FLOORS)
  - 2,250 SF COVERED LOADING DOCK
- FULLY SPRINKLERED
- HEAVY POWER (480V, 1,600A)