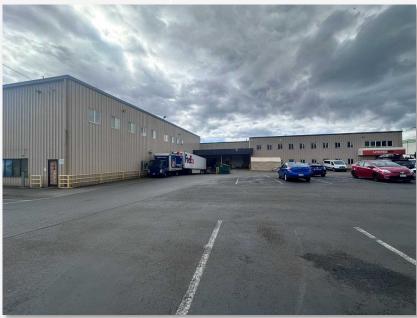

eavy Power in the building (480V, 1,600 Amp). Elevator on South wing. Warehouse space is plumbed throughout with pneumatics. Covered loading dock has two truck wells.



#### **PROPERTY OVERVIEW**

Address: 2000 Kentucky ST, Bellingham WA 98225

**APN:** 3803294534460000 & 3803294784320000

Total Rentable SF: 57,510

Site Area: 1.97 Acres (86,753 SF)

Year Built: 1984

**Office HVAC:** Heat Pump **Warehouse Heating:** Reznor Heating, Partial A/C in Warehouse

Sprinklered: Yes

Elevator: Yes

**Power:** 480V, 1,600 Amps

Parking: 70 Marked Spaces

MAP



#### SITE AERIAL





## **SITE PLAN & FLOOR PLANS**

#### **FLOOR PLAN**



SITE PLAN- GROUND FLOOR • PAGE 5

# GAGE COMMERCIAL REAL ESTATE

# **PROPERTY PHOTOS**

#### **EXTERIOR PHOTOS**





2000 KENTUCKY

#### **INTERIOR PHOTOS**







2000 KENTUCKY

EXTERIOR PHOTOS • PAGE 9



#### FOR MORE INFORMATION PLEASE CONTACT:

TRACY CARPENTER GAGE COMMERCIAL REAL ESTATE, LLC. BROKER/OWNER 360.303.2608 TRACY@GAGECRE.COM

GREG MARTINEAU, CCIM GAGE COMMERCIAL REAL ESTATE, LLC. BROKER/OWNER 360.820.4645 GREG@GAGECRE.COM