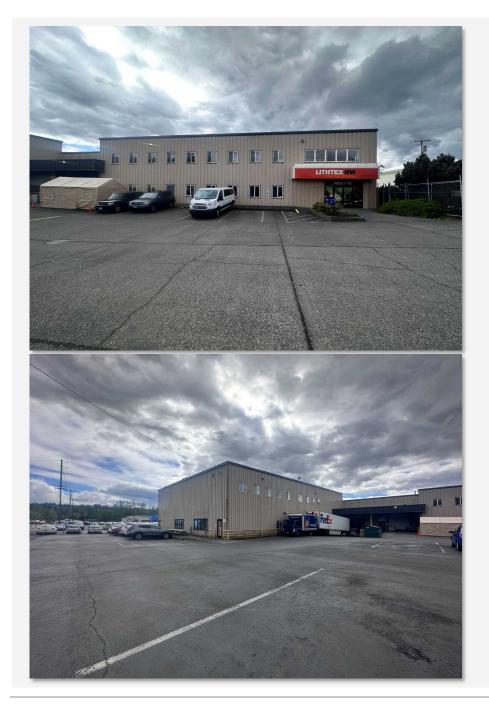

s fully fenced, with entrance onto Kentucky St. Heavy Power in the building (480V, 1,600 Amp). Elevator on South wing. Warehouse space is plumbed throughout with pneumatics. Covered loading dock has two truck wells.



#### **PROPERTY OVERVIEW**

Address: 2000 Kentucky ST, Bellingham WA 98225

**APN:** 3803294534460000 & 3803294784320000

Total Rentable SF: 57,510

Site Area: 1.97 Acres (86,753 SF)

Year Built: 1984

**Office HVAC:** Heat Pump **Warehouse Heating:** Reznor Heating, Partial A/C in Warehouse

Sprinklered: Yes

Elevator: Yes

**Power:** 480V, 1,600 Amps

Parking: 70 Marked Spaces

MAP



#### SITE AERIAL





## **SITE PLAN & FLOOR PLANS**

#### **FLOOR PLAN**



SITE PLAN- GROUND FLOOR • PAGE 5

# GAGE COMMERCIAL REAL ESTATE

# **PROPERTY PHOTOS**

#### **EXTERIOR PHOTOS**





2000 KENTUCKY

#### **INTERIOR PHOTOS**







2000 KENTUCKY

EXTERIOR PHOTOS • PAGE 9



#### FOR MORE INFORMATION PLEASE CONTACT:

TRACY CARPENTER GAGE COMMERCIAL REAL ESTATE, LLC. BROKER/OWNER 360.303.2608 TRACY@GAGECRE.COM

GREG MARTINEAU, CCIM GAGE COMMERCIAL REAL ESTATE, LLC. BROKER/OWNER 360.820.4645 GREG@GAGECRE.COM