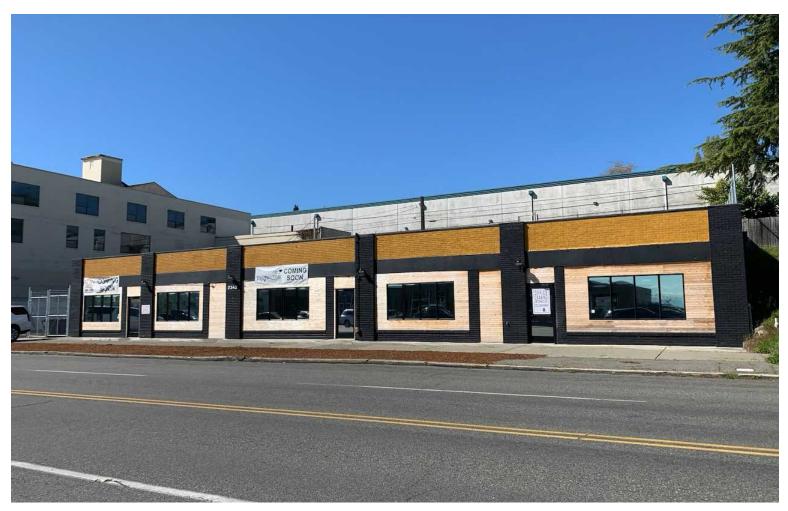

2338 TACOMA AVE | TACOMA, WA 98402

# **Office Space for Lease**

Offered for lease on Tacoma Avenue S. is 3,270sf of office space. The office has recently been updated with new LVP flooring, trim, paint, and privacy film on the windows. There is a total of ten offices, four with sinks, two restrooms, and a spacious entry room. Asking lease rate is \$19 to \$21sf/yr plus Operating Expenses/NN.

### **Property Overview**

- Newly renovated exterior and interior
- Ten total offices
- Updated interior finishes
- Well-lit office
- Designated parking on Court F

- Non metered street parking on Tacoma Ave.
- Space Available: 3,270 SF
- Potentially Divisible
- Lease Rate: \$19-21/sf/yr NNN
- Operating expenses are \$2.42/sf/yr